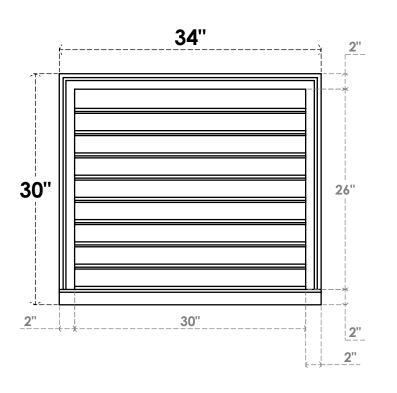

## **GVPVE34X3003SF**

34"W X 30"H RECTANGLE SURFACE MOUNT PVC GABLE VENT: FUNCTIONAL, W/ 2"W X 2"P **BRICKMOULD SILL FRAME** 

**VENTING AREA: 60 SQ IN** LOUVER HEIGHT: 2 7/8"

LOUVER QTY: 9

**FRONT** 

SIDE

EKENA MILLWORK 2300 WEST MAIN ST. CLARKSVILLE, TX 75426 TOLL FREE: 866-607-0453 WWW.EKENAMILLWORK.COM