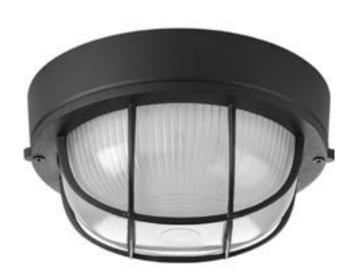

DATE:

TYPE:

NAME:

PROJECT:

Incandescent

Width: 7-7/8" Height: 7-7/8" Depth: 4-1/8" H/CTR: 4"

One-light Flush Mount

Category: Close-to-Ceiling Finish: Black Construction: Die-cast aluminum construction Glass: Etched Ribbed glass lens