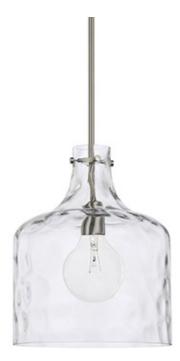

# **1 LIGHT PENDANT**

Brushed Nickel

Available Finishes: Aged Brass (AD), Brushed Nickel (BN), Bronze (BZ), Matte Black (MB)

## **GLASS DESCRIPTION**

Clear Water Glass Glass Dimensions: 11.75"W X 15"H