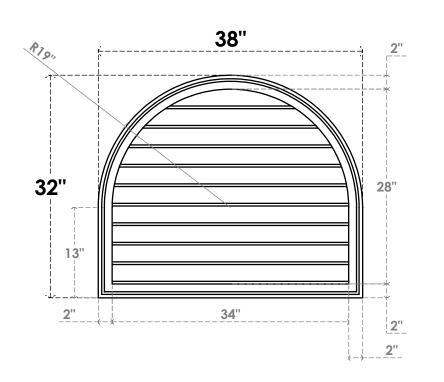

## GVPRT38X3202SN

38"W X 32"H ROUND TOP SURFACE MOUNT PVC GABLE VENT: NON-FUNCTIONAL, W/ 2"W X 1-1/2"P BRICKMOULD FRAME

**FRONT** 

SIDE

LOUVER HEIGHT: 2 3/4"

LOUVER QTY: 10

1. INSTALLATION TO BE COMPLETED IN ACCORDANCE WITH MANUFACTURER'S SPECIFICATIONS. 2. DRAWING MAY NOT BE TO SCALE