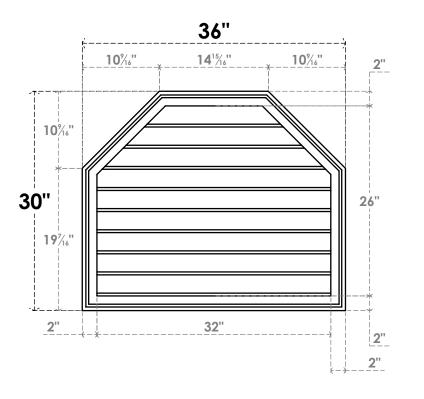

## GVPOT36X3002SN

36"W X 30"H OCTAGONAL TOP SURFACE MOUNT PVC GABLE VENT: NON-FUNCTIONAL, W/ 2"W X 1-1/2"P BRICKMOULD FRAME

**FRONT** 

LOUVER HEIGHT: 2 7/8"

LOUVER QTY: 9

EKENA MILLWORK 2300 WEST MAIN ST. CLARKSVILLE, TX 75426 TOLL FREE: 866-607-0453 WWW.EKENAMILLWORK.COM