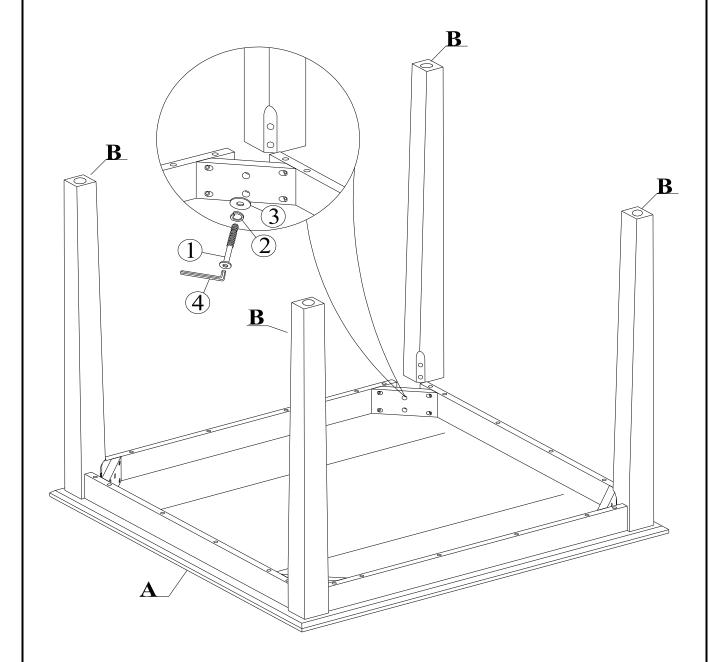

# STEP 1

Attach legs (B) to the top (A) with Bolts (1) and washers (2), (3). Tighten with the Allen Key (4).

### **HARDWARE LIST**

When unpacking, please be careful not to discard any parts with the packaging. Before continuing, please make sure you have all of the following hardware:

| NO | Description                  | Qty | Sketch | NO | Description         | Qty | Sketch |
|----|------------------------------|-----|--------|----|---------------------|-----|--------|
| 1  | Bolt<br>(M8x70)              | 8   |        | 2  | Lock washer         | 8   |        |
|    |                              |     |        |    | (Φ8.5xΦ11mm)        |     |        |
| 3  | Flat Washer<br>( Φ8.5xΦ19mm) | 8   |        | 4  | Allen key<br>(M4mm) | 1   |        |

#### **PART LIST**

When unpacking, please be careful not to discard any parts with the packaging. Before continuing, please make sure you have the following parts:

| NO | Description | Qty | Sketch | NO | Description | Qty | Sketch |
|----|-------------|-----|--------|----|-------------|-----|--------|
| А  | Тор         | 1   |        | В  | Table Leg   | 4   |        |