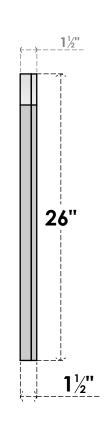

## GVPAR18X2602SN

18"W X 26"H ARCH TOP SURFACE MOUNT PVC GABLE VENT: NON-FUNCTIONAL, W/ 2"W X 1-1/2"P **BRICKMOULD FRAME** 

**FRONT** 

SIDE

LOUVER HEIGHT: 2 3/4"

LOUVER QTY: 8

**EKENA MILLWORK** 2300 WEST MAIN ST. CLARKSVILLE, TX 75426 TOLL FREE: 866-607-0453 WWW.EKENAMILLWORK.COM