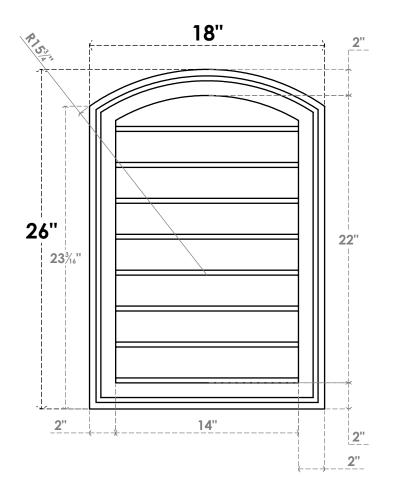

## GVPAR18X2602SN

18"W X 26"H ARCH TOP SURFACE MOUNT PVC GABLE VENT: NON-FUNCTIONAL, W/ 2"W X 1-1/2"P **BRICKMOULD FRAME** 

**FRONT** 

SIDE

LOUVER HEIGHT: 2 3/4"

LOUVER QTY: 8

**EKENA MILLWORK** 2300 WEST MAIN ST. CLARKSVILLE, TX 75426 TOLL FREE: 866-607-0453 WWW.EKENAMILLWORK.COM