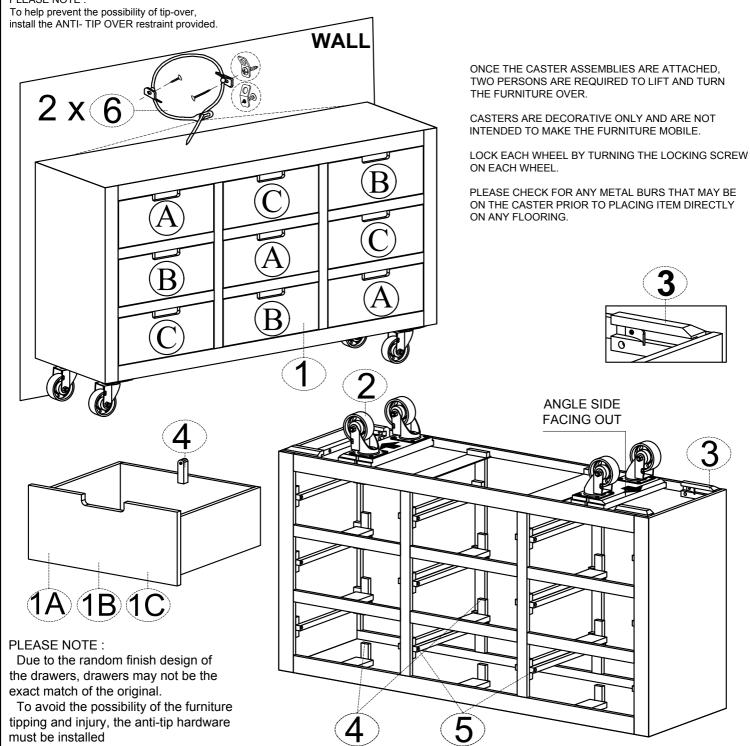

## 9 DRAWER ACCENT CHEST

Thank you for purchasing this quality product. Be sure to check all packing material carefully for small parts that may have come loose inside the carton during shipment

| Parts key |      |       |                              |    |      |        |              |
|-----------|------|-------|------------------------------|----|------|--------|--------------|
| No        | Code | Qty   | Description                  | No | Code | Qty    | Description  |
| 1 A       | а    | 3 pcs | Drawer complete - A          | 4  | а    | 9 pcs  | Drawer stop  |
| 1 B       | b    | 3 pcs | Drawer complete - B          | 5  | b    | 9 sets | Drawer glide |
| 1 C       | С    | 3 pcs | Drawer complete - C          | 6  | С    | 2 sets | Anti-tip kit |
| 2         | d    | 2 pcs | Caster assembly              |    | _    |        |              |
| 3         | е    | 4 pcs | Caster assembly stop w/screw |    |      |        |              |