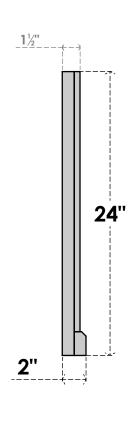

## **GVPVE18X2403SF**

18"W X 24"H RECTANGLE SURFACE MOUNT PVC GABLE VENT: FUNCTIONAL, W/ 2"W X 2"P **BRICKMOULD SILL FRAME** 

**VENTING AREA: 21 SQ IN** LOUVER HEIGHT: 2 7/8"

LOUVER QTY: 7

**FRONT** 

SIDE

1. INSTALLATION TO BE COMPLETED IN ACCORDANCE WITH MANUFACTURER'S SPECIFICATIONS.
2. DRAWING MAY NOT BE TO SCALE
3. THIS DRAWING IS INTENDED FOR DESIGN AND PLANNING PURPOSES ONLY.
4. ALL INFORMATION CONTAINED HEREIN WAS CURRENT AT THE TIME OF DEVELOPMENT BUT MUST BE REVIEWED AND APPROVED BY THE PRODUCT MANUFACTURER TO BE CONSIDERED ACCURATE.
5. ARCHITECTURAL GRADE PVC PRODUCTS ARE MADE FROM EXPANDED CELLULAR PVC AND COME NATURALLY WHITE BUT MAY BE