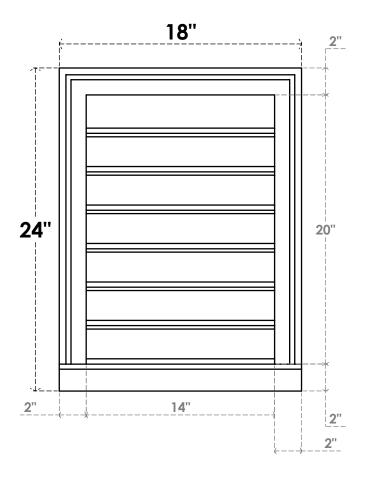

## **GVPVE18X2403SF**

18"W X 24"H RECTANGLE SURFACE MOUNT PVC GABLE VENT: FUNCTIONAL, W/ 2"W X 2"P **BRICKMOULD SILL FRAME** 

**VENTING AREA: 21 SQ IN** LOUVER HEIGHT: 2 7/8"

LOUVER QTY: 7

**FRONT** 

SIDE

1. INSTALLATION TO BE COMPLETED IN ACCORDANCE WITH MANUFACTURER'S SPECIFICATIONS.
2. DRAWING MAY NOT BE TO SCALE
3. THIS DRAWING IS INTENDED FOR DESIGN AND PLANNING PURPOSES ONLY.
4. ALL INFORMATION CONTAINED HEREIN WAS CURRENT AT THE TIME OF DEVELOPMENT BUT MUST BE REVIEWED AND APPROVED BY THE PRODUCT MANUFACTURER TO BE CONSIDERED ACCURATE.
5. ARCHITECTURAL GRADE PVC PRODUCTS ARE MADE FROM EXPANDED CELLULAR PVC AND COME NATURALLY WHITE BUT MAY BE