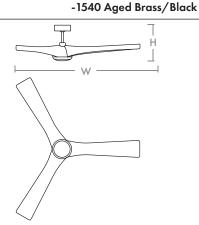

## **DIMENSIONS**

W: Blade Sweep 58.00" Ht.: 8.50" Ceiling to blades: 13.75"

Note: Measured using 4" downrod

Electric Energy Consumption: 30 W (Excludes Lights) Airflow efficiency: 187 CFM/W **SPECIFICATIONS** 

Note: Measured at high speed

**FINISHES** Black (-!5), Aged Brass/White (-640), Aged Brass/Black

(-1540),