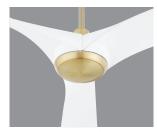

## 3-123-xxx

| FIXTURE TYPE | LOCATION |
|--------------|----------|
| PROJECT      | DATE     |

-15 Black -640 Aged Brass/White

3 Blades / 58" Blade Sweep / 16° Blade-Pitch 4" and 6" downrod (Included) Optional downrods available for high ceilings **SPECIFICATIONS** 

Electric Energy Consumption: 30 W (Excludes Lights) Airflow efficiency: 187 CFM/W **SPECIFICATIONS** 

Note: Measured at high speed

**FINISHES** Black (-!5), Aged Brass/White (-640), Aged Brass/Black

(-1540),