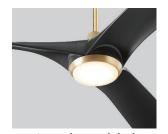

## **OPTIONAL LIGHT INFORMATION**

LIGHT KIT NUMBER 3-9-123

842 lm (LM-79), 1318 Initial Lumens **LUMEN OUTPUT** 

LIGHT SOURCE LED Light kit XXW, 3000K, 90CRI

Dimmable LED with Matte White Polycarbonate

Electric Energy Consumption: 30 W (Excludes Lights) Airflow efficiency: 187 CFM/W **SPECIFICATIONS** 

Note: Measured at high speed

**FINISHES** Black (-!5), Aged Brass/White (-640), Aged Brass/Black

(-1540),