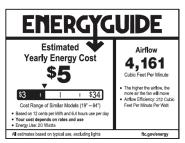

6 Speeds - Reversible; 0.36A on high / 0.05A on low 30W on high / 3W on low 125 rpm on high / 50 rpm on low

Wall control (Included)

Remote control 3-8-3000-0 (Optional)

**INPUT VOLTAGE** 120V

**ENERGY** Airflow: 6386 CFM

Electric Energy Consumption: 30 W (Excludes Lights) Airflow efficiency: 187 CFM/W **SPECIFICATIONS** 

Note: Measured at high speed

**FINISHES** Black (-!5), Aged Brass/White (-640), Aged Brass/Black

(-1540),