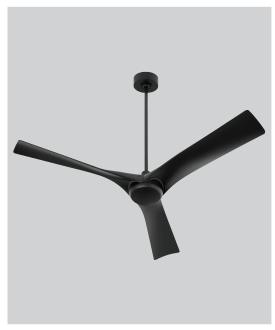

## RIDLEY 58" FAN

## 3-123-xxx

| FIXTURE TYPE | LOCATION |
|--------------|----------|
| PROJECT      | DATE     |

-15 Black -640 Aged Brass/White

3 Blades / 58" Blade Sweep / 16° Blade-Pitch 4" and 6" downrod (Included) Optional downrods available for high ceilings **SPECIFICATIONS** 