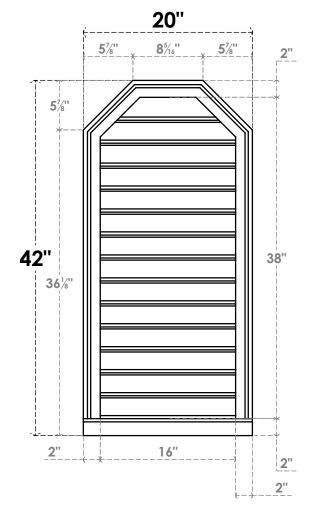

## GVPOT20X4203SF

20"W X 42"H OCTAGONAL TOP SURFACE MOUNT PVC GABLE VENT: FUNCTIONAL, W/ 2"W X 2"P **BRICKMOULD SILL FRAME** 

**VENTING AREA: 51.01 SQ IN** 

LOUVER HEIGHT: 2 3/4"

LOUVER QTY: 14

**FRONT** 

SIDE