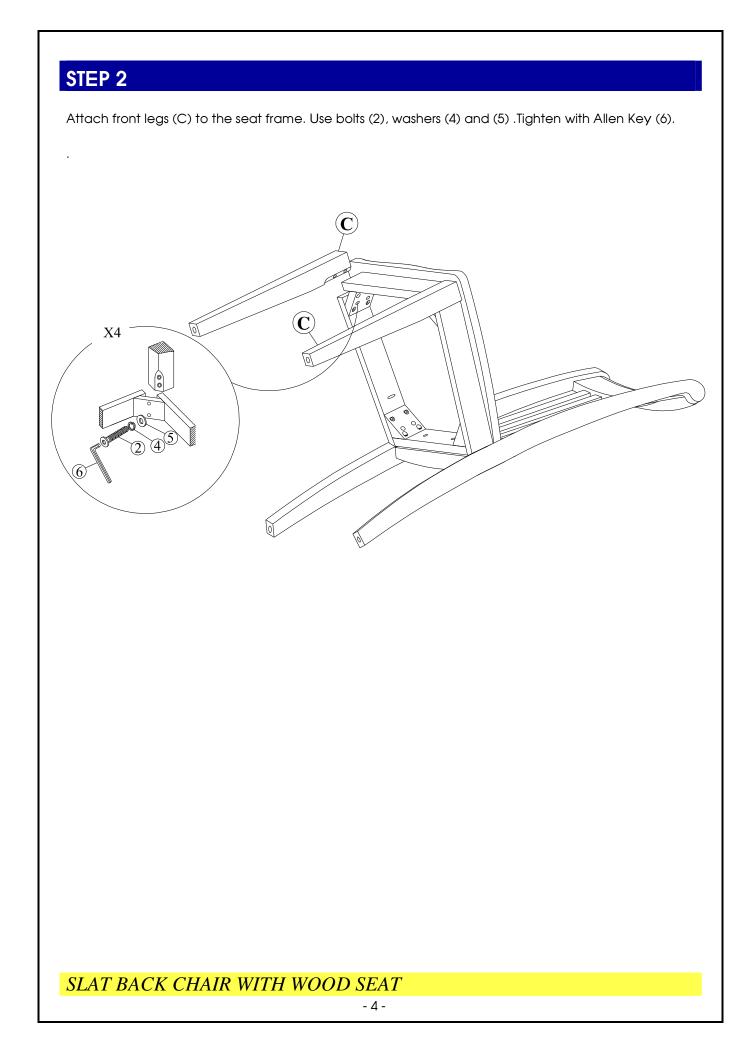

--------------------------|-----|--------|----|--------------------------|-----|----------------------------------------|
| ı  | Long bolt<br>(M6x80mm)   | 4   |        | 2  | Medium bolt<br>(Móx60mm) | 4   | (*)))))))))))))))))))))))))))))))))))) |
| 3  | Short bolt<br>(Móx40mm)  | 2   |        | 4  | Lock Washer<br>(Ф6.5х9)  | 10  | Ø                                      |
| 5  | Flat Washer<br>(Фб.5x19) | 10  | Ø      | 6  | Allen Key<br>(4mm)       | 1   |                                        |

# **STEP 1**

Attach frame (B) to the back (A) by using bolts (3) and (1) and washers (4) and (5). Tighten with Allen Key (6).

Note: DO NOT tighten any of the bolts, until the chair is assembled, then put on a flat level surface to make sure the chair is level and then tighten the bolts.