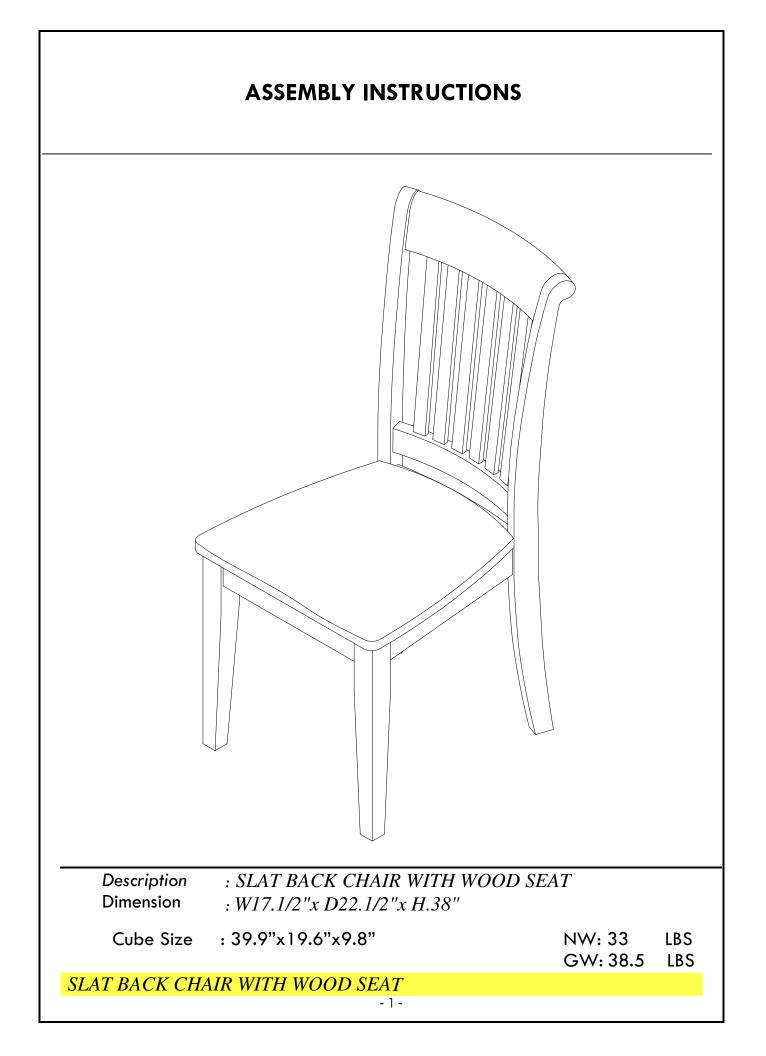

## **PART LIST**

When unpacking, please be careful not to discard any parts with the packaging. Before continuing, please make sure you have the following parts:

| NO | Description | Qty | Sketch | NO | Description | Qty | Sketch |
|----|-------------|-----|--------|----|-------------|-----|--------|
| A  | Chair back  | 1   |        | В  | Seat Frame  | 1   |        |
| с  | Front Leg   | 2   | 8.9    |    |             |     |        |

### SLAT BACK CHAIR WITH WOOD SEAT