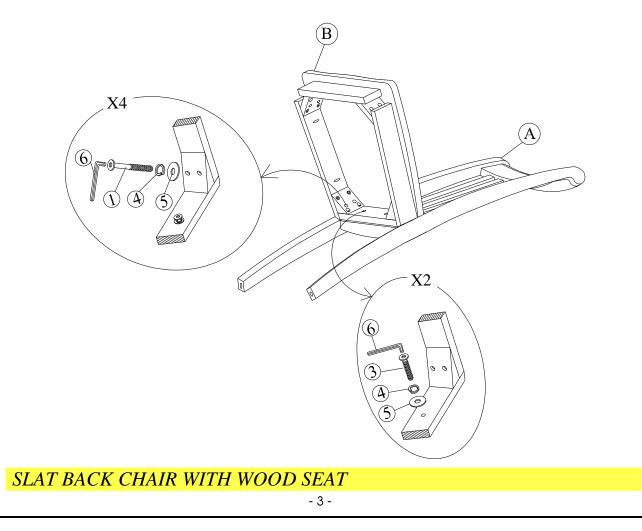

# **STEP 1**

Attach frame (B) to the back (A) by using bolts (3) and (1) and washers (4) and (5). Tighten with Allen Key (6).

Note: DO NOT tighten any of the bolts, until the chair is assembled, then put on a flat level surface to make sure the chair is level and then tighten the bolts.