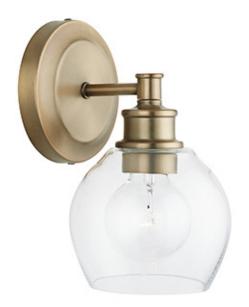

# 1 LIGHT SCONCE

Aged Brass

Available Finishes: Aged Brass (AD), Polished Nickel (PN), Aged Brass (AD), Polished Nickel (PN)

### **DIMENSIONS**

Dimensions: 5.75"W x 9.75"H x 6.75"E

Product Weight: 1.5 lbs.

Backplate: 5.25"W x 5.25"H x 1"E Junction: Ctr/Top: 2.75"; Ctr/Btm: 7"

## **GLASS DESCRIPTION**

Clear Glass

Glass Dimensions: 5.75"W X 5"H