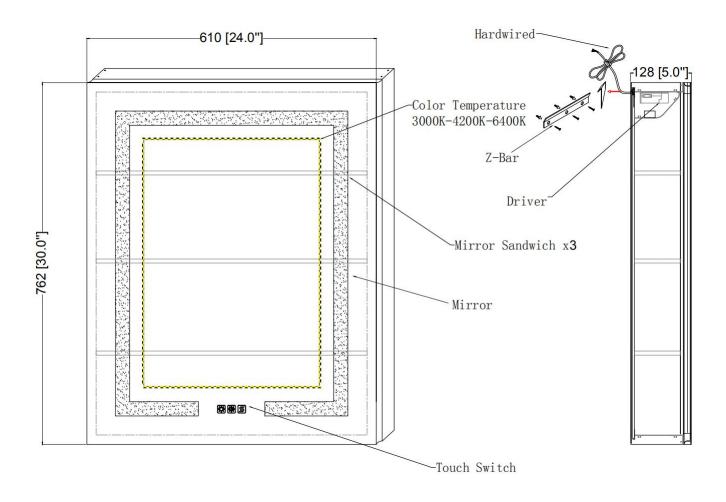

## Size: W20"xH26"

<sup>\*</sup> All diagrams are for reference only. All model dimensions and proportions position will vary.

Size: W24"xH30"

<sup>\*</sup> All diagrams are for reference only. All model dimensions and proportions position will vary.

<sup>\*</sup> All diagrams are for reference only. All model dimensions and proportions position will vary.

Short Press to turn on/off the light.

Press the switch button and hold on for 3-5 seconds to active the dimmer function. The first long press, brightness from strong to weak; Second long press, brightness from weak to strong.

Gently press to change the color temperature. First press causes the neutral light, it is 4500K. Second press causes the cool white light, it is 6400K. Third press causes the warm yellow light, it is 3000K. The three operations cycle in turn.

First short press, anti-fog function works. Second short press, anti-fog function stops. The two operations cycle in turn.