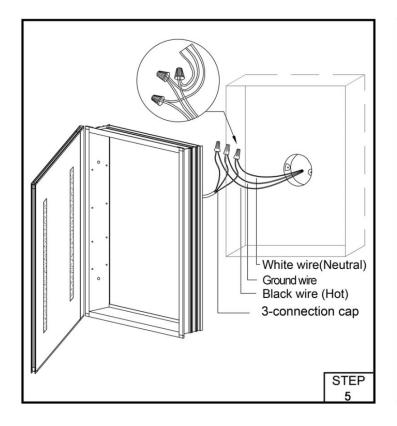

#### WARNING Risk of Fire and Electric Shock

- All fittings must be installed in accordance with current IEE wiring regulations. If in doubt, consult a qualified electrician.
- Switch off the electrical supply at the main circuit board BEFORE installation and maintenance.
- Suitable for indoor use only. This product should be positioned well away from curtains and fabrics. Never cover the mirror.
- Regularly check the cord, the transformer and all other parts for damage, if any part is damaged the product should not be used.