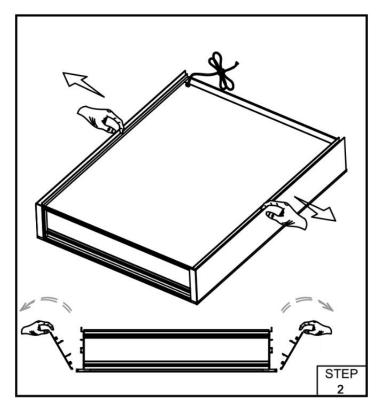

disassemble the product, as the light diodes can cause damage to the eyes.

NOTE: The important safeguards and instructions that appear in this manual are not meant to cover all possible conditions and situations that may occur. It must be understood that common sense, caution and care are factors that can't be built into any product. These factors must be supplied by the person(s) caring for and operating the fixture. Do not install this fixture in hazardous locations.

## **TOOLS REQUIRED**



## PARTS SUPPLIED



## Size: W20"xH26"



<sup>\*</sup> All diagrams are for reference only. All model dimensions and proportions position will vary.

Size: W24"xH30"



<sup>\*</sup> All diagrams are for reference only. All model dimensions and proportions position will vary.



























<sup>\*</sup> All diagrams are for reference only. All model dimensions and proportions position will vary.





Short Press to turn on/off the light.

Press the switch button and hold on for 3-5 seconds to active the dimmer function. The first long press, brightness from strong to weak; Second long press, brightness from weak to strong.





Gently press to change the color temperature. First press causes the neutral light, it is 4500K. Second press causes the cool white light, it is 6400K. Third press causes the warm yellow light, it is 3000K. The three operations cycle in turn.



First short press, anti-fog function works. Second short press, anti-fog function stops. The two operations cycle in turn.