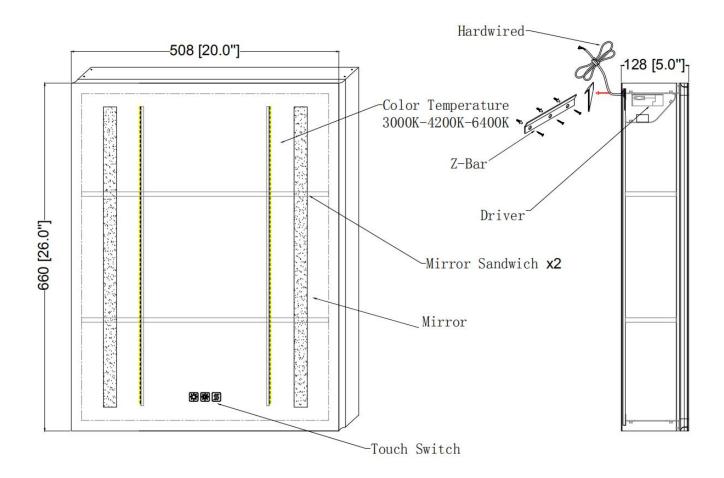

## Size: W20"xH26"

<sup>\*</sup> All diagrams are for reference only. All model dimensions and proportions position will vary.

Size: W24"xH30"

<sup>\*</sup> All diagrams are for reference only. All model dimensions and proportions position will vary.

<sup>\*</sup> All diagrams are for reference only. All model dimensions and proportions position will vary.

Short Press to turn on/off the light.

Press the switch button and hold on for 3-5 seconds to active the dimmer function. The first long press, brightness from strong to weak; Second long press, brightness from weak to strong.

Gently press to change the color temperature. First press causes the neutral light, it is 4500K. Second press causes the cool white light, it is 6400K. Third press causes the warm yellow light, it is 3000K. The three operations cycle in turn.

First short press, anti-fog function works. Second short press, anti-fog function stops. The two operations cycle in turn.