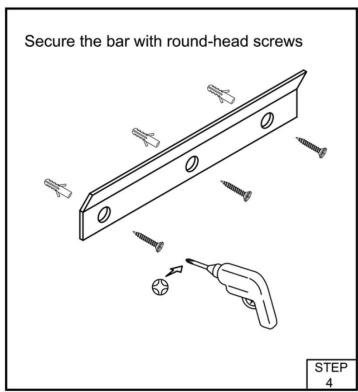

LED). Do not disassemble the product, as the light diodes can cause damage to the eyes.

NOTE: The important safeguards and instructions that appear in this manual are not meant to cover all possible conditions and situations that may occur. It must be understood that common sense, caution and care are factors that can't be built into any product. These factors must be supplied by the person(s) caring for and operating the fixture. Do not install this fixture in hazardous locations.

## **TOOLS REQUIRED**



## PARTS SUPPLIED



## Size: W20"xH26"



<sup>\*</sup> All diagrams are for reference only. All model dimensions and proportions position will vary.

Size: W24"xH30"



<sup>\*</sup> All diagrams are for reference only. All model dimensions and proportions position will vary.



























<sup>\*</sup> All diagrams are for reference only. All model dimensions and proportions position will vary.





Short Press to turn on/off the light.

Press the switch button and hold on for 3-5 seconds to active the dimmer function. The first long press, brightness from strong to weak; Second long press, brightness from weak to strong.





Gently press to change the color temperature. First press causes the neutral light, it is 4500K. Second press causes the cool white light, it is 6400K. Third press causes the warm yellow light, it is 3000K. The three operations cycle in turn.



First short press, anti-fog function works. Second short press, anti-fog function stops. The two operations cycle in turn.