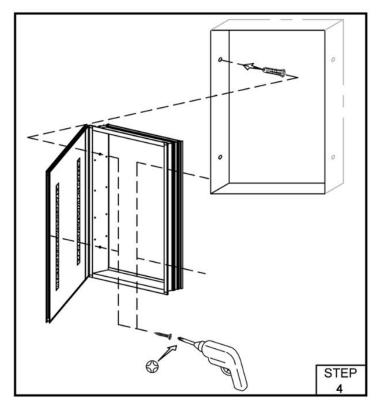

#### INSTALLATION SAFETY

- Inspect the product immediately upon receipt for any possible damage during transportation or missing parts. Handle the product with care and protect against knocks to all sides and edges of the glass.
- •Ensure there are no hidden pipes or cables in the wall before drilling.
- Wear suitable eye protection when drilling. Take care if drilling on tiled surfaces in case the drill slips.