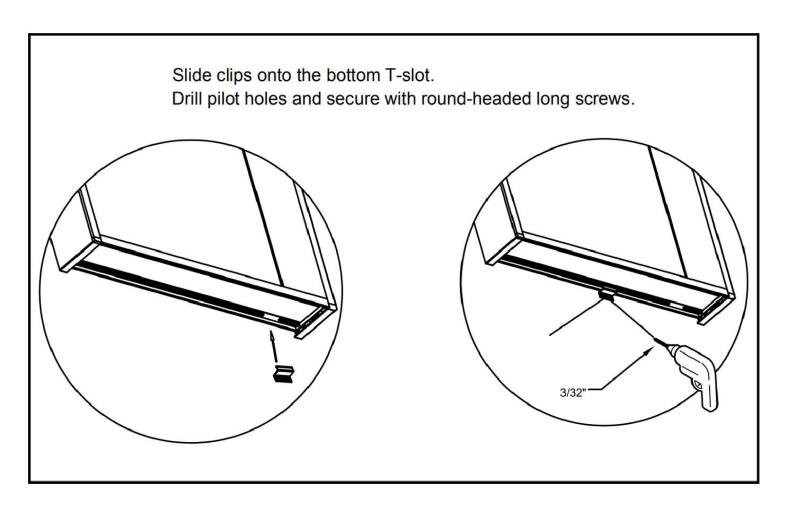

Do not disassemble the product, as the light diodes can cause damage to the eyes.

NOTE: The important safeguards and instructions that appear in this manual are not meant to cover all possible conditions and situations that may occur. It must be understood that common sense, caution and care are factors that can't be built into any product. These factors must be supplied by the person(s) caring for and operating the fixture. Do not install this fixture in hazardous locations.

## **TOOLS REQUIRED**



## PARTS SUPPLIED



## Size: W20"xH26"



<sup>\*</sup> All diagrams are for reference only. All model dimensions and proportions position will vary.

Size: W24"xH30"



<sup>\*</sup> All diagrams are for reference only. All model dimensions and proportions position will vary.



























<sup>\*</sup> All diagrams are for reference only. All model dimensions and proportions position will vary.





Short Press to turn on/off the light.

Press the switch button and hold on for 3-5 seconds to active the dimmer function. The first long press, brightness from strong to weak; Second long press, brightness from weak to strong.





Gently press to change the color temperature. First press causes the neutral light, it is 4500K. Second press causes the cool white light, it is 6400K. Third press causes the warm yellow light, it is 3000K. The three operations cycle in turn.



First short press, anti-fog function works. Second short press, anti-fog function stops. The two operations cycle in turn.