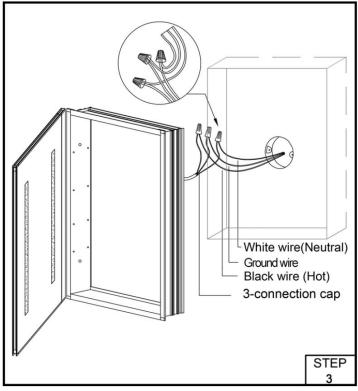

#### WARNING Risk of Fire and Electric Shock

- All fittings must be installed in accordance with current IEE wiring regulations. If in doubt, consult a qualified electrician.
- Switch off the electrical supply at the main circuit board BEFORE installation and maintenance.
- Suitable for indoor use only. This product should be positioned well away from curtains and fabrics. Never cover the mirror.
- Regularly check the cord, the transformer and all other parts for damage, if any part is damaged the product should not be used.