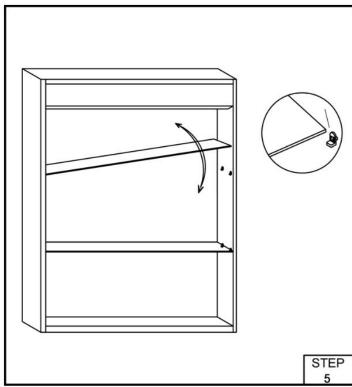

## Size: W20"xH26"

<sup>\*</sup> All diagrams are for reference only. All model dimensions and proportions position will vary.

Size: W24"xH30"

<sup>\*</sup> All diagrams are for reference only. All model dimensions and proportions position will vary.