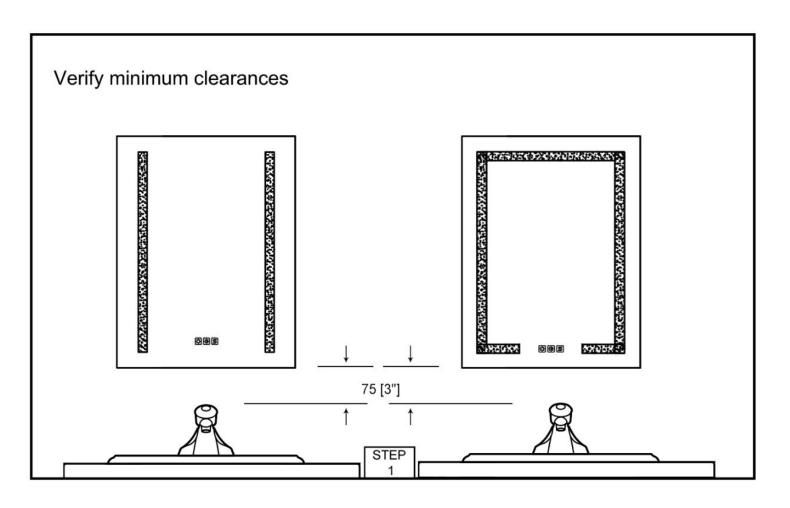

## Size: W20"xH26"

<sup>\*</sup> All diagrams are for reference only. All model dimensions and proportions position will vary.

Size: W24"xH30"

<sup>\*</sup> All diagrams are for reference only. All model dimensions and proportions position will vary.