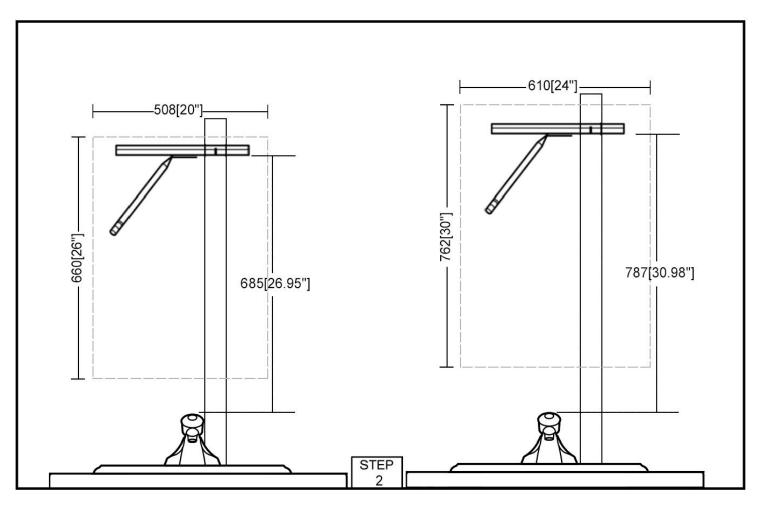

## Size: W20"xH26"

<sup>\*</sup> All diagrams are for reference only. All model dimensions and proportions position will vary.

Size: W24"xH30"

<sup>\*</sup> All diagrams are for reference only. All model dimensions and proportions position will vary.