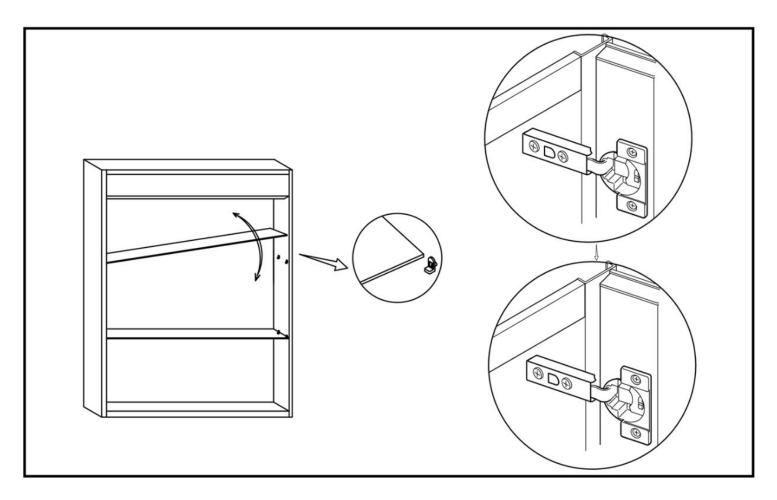

not disassemble the product, as the light diodes can cause damage to the eyes.

NOTE: The important safeguards and instructions that appear in this manual are not meant to cover all possible conditions and situations that may occur. It must be understood that common sense, caution and care are factors that can't be built into any product. These factors must be supplied by the person(s) caring for and operating the fixture. Do not install this fixture in hazardous locations.

## **TOOLS REQUIRED**



## PARTS SUPPLIED



## Size: W20"xH26"



<sup>\*</sup> All diagrams are for reference only. All model dimensions and proportions position will vary.

Size: W24"xH30"



<sup>\*</sup> All diagrams are for reference only. All model dimensions and proportions position will vary.



























<sup>\*</sup> All diagrams are for reference only. All model dimensions and proportions position will vary.





Short Press to turn on/off the light.

Press the switch button and hold on for 3-5 seconds to active the dimmer function. The first long press, brightness from strong to weak; Second long press, brightness from weak to strong.





Gently press to change the color temperature. First press causes the neutral light, it is 4500K. Second press causes the cool white light, it is 6400K. Third press causes the warm yellow light, it is 3000K. The three operations cycle in turn.



First short press, anti-fog function works. Second short press, anti-fog function stops. The two operations cycle in turn.