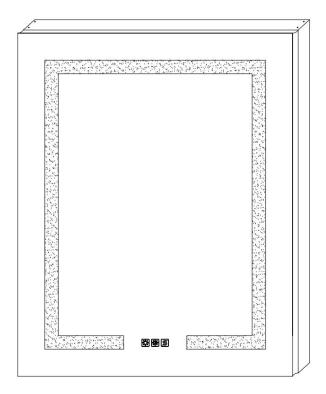

## Size: W20"xH26"

<sup>\*</sup> All diagrams are for reference only. All model dimensions and proportions position will vary.

Size: W24"xH30"

<sup>\*</sup> All diagrams are for reference only. All model dimensions and proportions position will vary.

<sup>\*</sup> All diagrams are for reference only. All model dimensions and proportions position will vary.

Short Press to turn on/off the light.

Press the switch button and hold on for 3-5 seconds to active the dimmer function. The first long press, brightness from strong to weak; Second long press, brightness from weak to strong.

Gently press to change the color temperature. First press causes the neutral light, it is 4500K. Second press causes the cool white light, it is 6400K. Third press causes the warm yellow light, it is 3000K. The three operations cycle in turn.

First short press, anti-fog function works. Second short press, anti-fog function stops. The two operations cycle in turn.