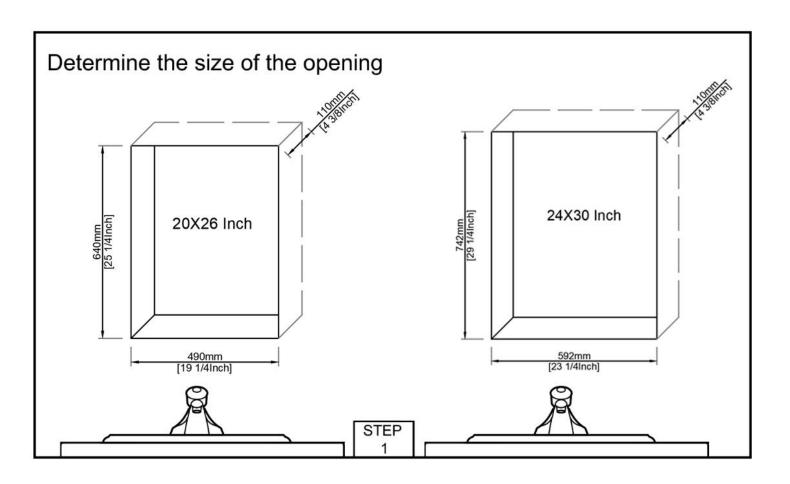

# **Installation and Operating Manual**

Size: W20"xH26" X Size: W24"xH30"

## Size: W20"xH26"

<sup>\*</sup> All diagrams are for reference only. All model dimensions and proportions position will vary.

Size: W24"xH30"

<sup>\*</sup> All diagrams are for reference only. All model dimensions and proportions position will vary.