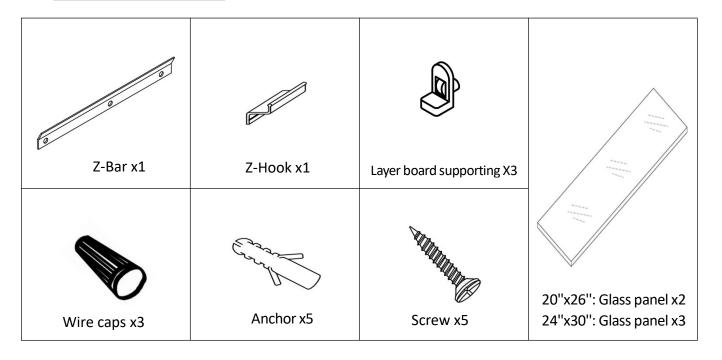

Ensure there are no hidden pipes or cables in the wall before drilling.
- Wear suitable eye protection when drilling. Take care if drilling on tiled surfaces in case the drill slips.

#### **CAUTION**

The light source of this product is non-changeable light diodes (LED). Do not disassemble the product, as the light diodes can cause damage to the eyes.

NOTE: The important safeguards and instructions that appear in this manual are not meant to cover all possible conditions and situations that may occur. It must be understood that common sense, caution and care are factors that can't be built into any product. These factors must be supplied by the person(s) caring for and operating the fixture. Do not install this fixture in hazardous locations.

## **TOOLS REQUIRED**



## PARTS SUPPLIED



## Size: W20"xH26"



<sup>\*</sup> All diagrams are for reference only. All model dimensions and proportions position will vary.

Size: W24"xH30"



<sup>\*</sup> All diagrams are for reference only. All model dimensions and proportions position will vary.



























<sup>\*</sup> All diagrams are for reference only. All model dimensions and proportions position will vary.





Short Press to turn on/off the light.

Press the switch button and hold on for 3-5 seconds to active the dimmer function. The first long press, brightness from strong to weak; Second long press, brightness from weak to strong.





Gently press to change the color temperature. First press causes the neutral light, it is 4500K. Second press causes the cool white light, it is 6400K. Third press caus