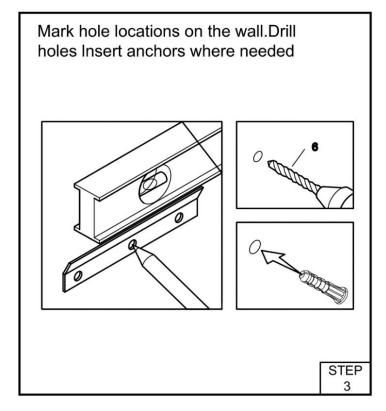

#### INSTALLATION SAFETY

- Inspect the product immediately upon receipt for any possible damage during transportation or missing parts. Handle the product with care and protect against knocks to all sides and edges of the glass.
- •Ensure there are no hidden pipes or cables in the wall before drilling.
- Wear suitable eye protection when drilling. Take care if drilling on tiled surfaces in case the drill slips.