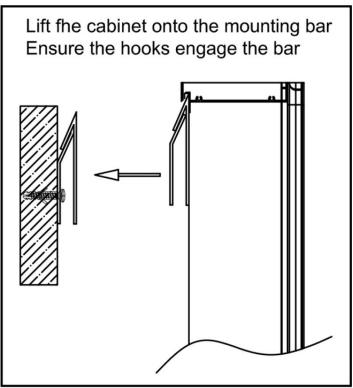

. Do not disassemble the product, as the light diodes can cause damage to the eyes.

NOTE: The important safeguards and instructions that appear in this manual are not meant to cover all possible conditions and situations that may occur. It must be understood that common sense, caution and care are factors that can't be built into any product. These factors must be supplied by the person(s) caring for and operating the fixture. Do not install this fixture in hazardous locations.

## **TOOLS REQUIRED**



## PARTS SUPPLIED



## Size: W20"xH26"



<sup>\*</sup> All diagrams are for reference only. All model dimensions and proportions position will vary.

Size: W24"xH30"



<sup>\*</sup> All diagrams are for reference only. All model dimensions and proportions position will vary.



























<sup>\*</sup> All diagrams are for reference only. All model dimensions and proportions position will vary.





Short Press to turn on/off the light.

Press the switch button and hold on for 3-5 seconds to active the dimmer function. The first long press, brightness from strong to weak; Second long press, brightness from weak to strong.





Gently press to change the color temperature. First press causes the neutral light, it is 4500K. Second press causes the cool white light, it is 6400K. Third press causes the warm yellow light, it is 3000K. The three operations cycle in turn.



First short press, anti-fog function works. Second short press, anti-fog function stops. The two operations cycle in turn.