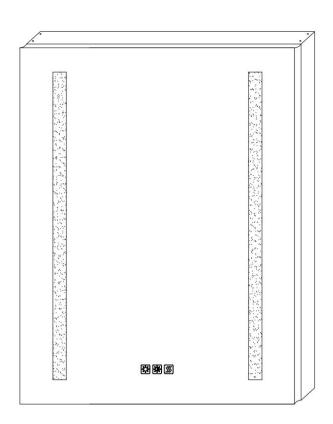

## Size: W20"xH26"

<sup>\*</sup> All diagrams are for reference only. All model dimensions and proportions position will vary.

Size: W24"xH30"

<sup>\*</sup> All diagrams are for reference only. All model dimensions and proportions position will vary.

<sup>\*</sup> All diagrams are for reference only. All model dimensions and proportions position will vary.

Short Press to turn on/off the light.

Press the switch button and hold on for 3-5 seconds to active the dimmer function. The first long press, brightness from strong to weak; Second long press, brightness from weak to strong.

Gently press to change the color temperature. First press causes the neutral light, it is 4500K. Second press causes the cool white light, it is 6400K. Third press causes the warm yellow light, it is 3000K. The three operations cycle in turn.

First short press, anti-fog function works. Second short press, anti-fog function stops. The two operations cycle in turn.