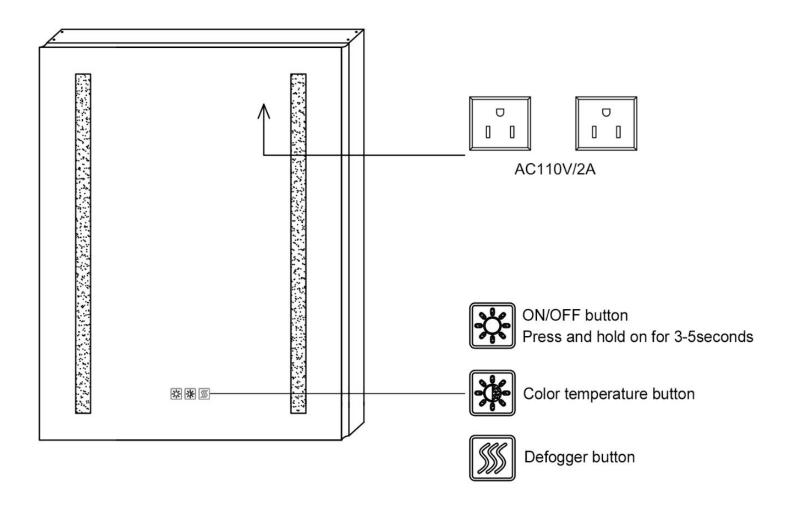

<sup>\*</sup> All diagrams are for reference only. All model dimensions and proportions position will vary.

Short Press to turn on/off the light.

Press the switch button and hold on for 3-5 seconds to active the dimmer function. The first long press, brightness from strong to weak; Second long press, brightness from weak to strong.

Gently press to change the color temperature. First press causes the neutral light, it is 4500K. Second press causes the cool white light, it is 6400K. Third press causes the warm yellow light, it is 3000K. The three operations cycle in turn.

First short press, anti-fog function works. Second short press, anti-fog function stops. The two operations cycle in turn.