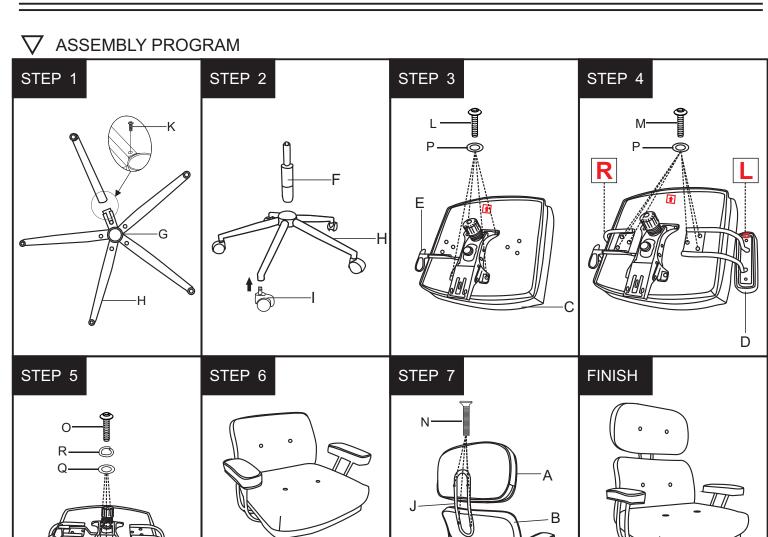

# **Assembly Instruction**



#### Warranty

One year limited manufacturer's warranty is offered from the date of purchase. Warranty covers manufacturing defects in material and parts(Including armrests,sofa/chair legs,cushions,seat panel,caster,baseplate,cylinder rod, hardware etc.). Warranty does not cover the damagecaused by accidents or any unreasonable use.



### PLEASE DO NOT RETURN TO THE STORE!

If parts are missing or damaged, free replacement will be sent, please leave us your order number or order information screenshot in the email.

## **ASSEMBLY INSTRUCTION**

#### **▽ PARTS x QTY**