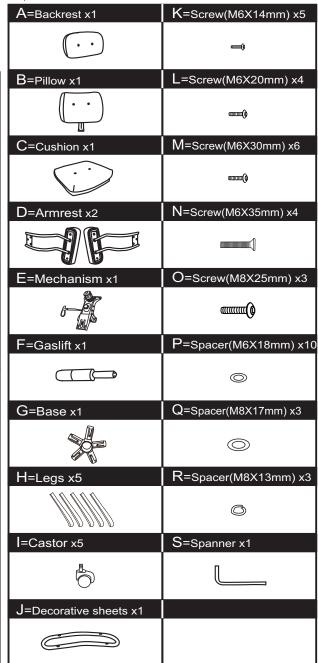

# **Assembly Instruction**



#### Warranty

One year limited manufacturer's warranty is offered from the date of purchase. Warranty covers manufacturing defects in material and parts(Including armrests,sofa/chair legs,cushions,seat panel,caster,baseplate,cylinder rod, hardware etc.). Warranty does not cover the damagecaused by accidents or any unreasonable use.



### PLEASE DO NOT RETURN TO THE STORE!

If parts are missing or damaged, free replacement will be sent, please leave us your order number or order information screenshot in the email.

## **ASSEMBLY INSTRUCTION**

#### **▽ PARTS x QTY**