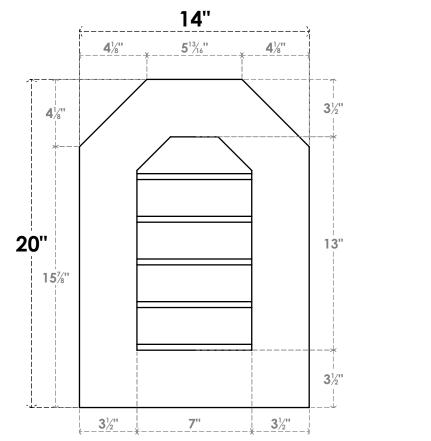

## GVPOT14X2001SN

14"W X 20"H OCTAGONAL TOP SURFACE MOUNT PVC GABLE VENT: NON-FUNCTIONAL, W/ 3-1/2"W X 1"P STANDARD FRAME

1"

20"

FRONT

LOUVER HEIGHT: 2 5/8" LOUVER QTY: 5

NOTES

1. INSTALLATION TO BE COMPLETED IN ACCORDANCE WITH MANUFACTURER'S SPECIFICATIONS. 2. DRAWING MAY NOT BE TO SCALE

SIDE

1"

THIS DRAWING IS INTENDED FOR DESIGN AND PLANNING PURPOSES ONLY.
ALL INFORMATION CONTAINED HEREIN WAS CURRENT AT THE TIME OF DEVELOPMENT BUT MUST BE REVIEWED AND APPROVED BY THE PRODUCT MANUFACTURER TO BE CONSIDERED ACCURATE.
ARCHITECTURAL GRADE PVC PRODUCTS ARE MADE FROM EXPANDED CELLULAR PVC AND COME NATURALLY WHITE BUT MAY BE