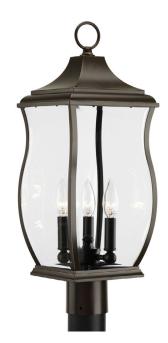

| DATE:    | TYPE: |
|----------|-------|
| NAME:    |       |
| PROJECT: |       |

Incandescent

• New England-inspired style.

• Simple elegance of traditional styling.

• Clear beveled glass.

Category: Outdoor

Finish: Oil Rubbed Bronze (hand painted)
Construction: Aluminum construction
Glass: Clear Beveled glass panels

Diameter: 8" Height: 22-1/2"

| MOUNTING                                          | ELECTRICAL                          | LAMPING                                                                       | ADDITIONAL INFORMATION                     |
|---------------------------------------------------|-------------------------------------|-------------------------------------------------------------------------------|--------------------------------------------|
| Post top - fitter for 3" post or pedestal mounted | Pre-wired 6" of wire supplied 120 V | Quantity:<br>Three 60w Candelabra Base<br>Candelabra base phenolic<br>sockets | cCSAus Wet location listed 1 year warranty |