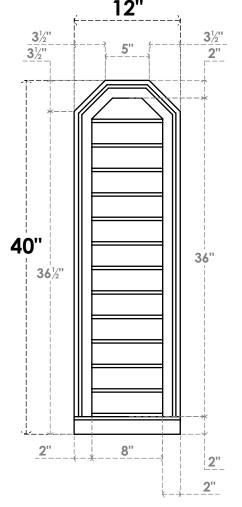

## GVPOT12X4003SN

12"W X 40"H OCTAGONAL TOP SURFACE MOUNT PVC GABLE VENT: NON-FUNCTIONAL, W/ 2"W X 2"P BRICKMOULD SILL FRAME 12"

LOUVER HEIGHT: 2 3/4"

LOUVER QTY: 13

**FRONT** 

SIDE

EKENA MILLWORK 2300 WEST MAIN ST. CLARKSVILLE, TX 75426 TOLL FREE: 866-607-0453 WWW.EKENAMILLWORK.COM