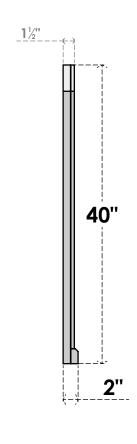

## GVPOT12X4003SN

12"W X 40"H OCTAGONAL TOP SURFACE MOUNT PVC GABLE VENT: NON-FUNCTIONAL, W/ 2"W X 2"P BRICKMOULD SILL FRAME 12"

LOUVER HEIGHT: 2 3/4"

LOUVER QTY: 13

**FRONT** 

SIDE

EKENA MILLWORK 2300 WEST MAIN ST. CLARKSVILLE, TX 75426 TOLL FREE: 866-607-0453 WWW.EKENAMILLWORK.COM