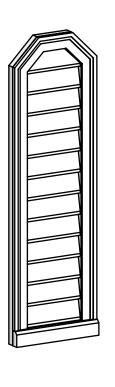

## GVPOT12X4003SN

12"W X 40"H OCTAGONAL TOP SURFACE MOUNT PVC GABLE VENT: NON-FUNCTIONAL, W/ 2"W X 2"P BRICKMOULD SILL FRAME 12"

LOUVER HEIGHT: 2 3/4"

LOUVER QTY: 13

**FRONT** 

SIDE

EKENA MILLWORK 2300 WEST MAIN ST. CLARKSVILLE, TX 75426 TOLL FREE: 866-607-0453 WWW.EKENAMILLWORK.COM