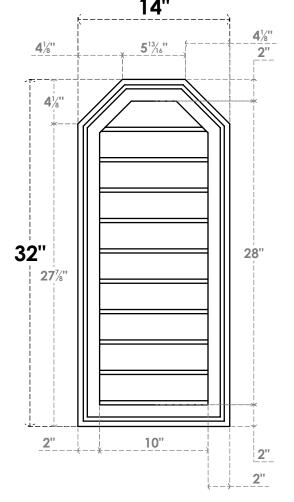

## GVPOT14X3202SN

14"W X 32"H OCTAGONAL TOP SURFACE MOUNT PVC GABLE VENT: NON-FUNCTIONAL, W/ 2"W X 1-1/2"P BRICKMOULD FRAME **14"** 

LOUVER HEIGHT: 2 3/4"

LOUVER QTY: 10

**FRONT** 

**NOTES** 

SIDE

EKENA MILLWORK 2300 WEST MAIN ST. CLARKSVILLE, TX 75426 TOLL FREE: 866-607-0453 WWW.EKENAMILLWORK.COM