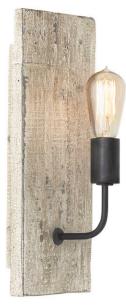

# **1 LIGHT Wallchiere**

Sea Salt

Available Finishes: Nordic Grey (NG), Sea Salt (SS)

### DIMENSIONS

Dimensions: 6"W x 16"H x 5"E Product Weight: 4.5 lbs. Backplate: 5"W x 12.5"H x 1"E Junction: Ctr/Top: 9.5"; Ctr/Btm: 6.5"

## LAMPING INFORMATION

Lamping: 1 - 100 Watt E26 Medium No. of Sockets: 1 Max Wattage Per Bulb: 100W Socket Base: E26 Medium Dimmable: Yes Bulbs Included: No Recommended Bulb(s): ST18 UL Rating: Damp

## ADDITIONAL INFORMATION

Handcrafted of Mango Wood | Hand-Painted, Distressed Finish | Subtle Variation May Occur|