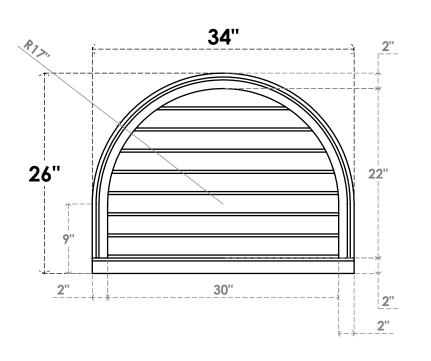

## GVPRT34X2603SN

34"W X 26"H ROUND TOP SURFACE MOUNT PVC GABLE VENT: NON-FUNCTIONAL, W/ 2"W X 2"P **BRICKMOULD SILL FRAME** 

**FRONT** 

SIDE

LOUVER HEIGHT: 2 3/4"

LOUVER QTY: 8

1. INSTALLATION TO BE COMPLETED IN ACCORDANCE WITH MANUFACTURER'S SPECIFICATIONS. 2. DRAWING MAY NOT BE TO SCALE