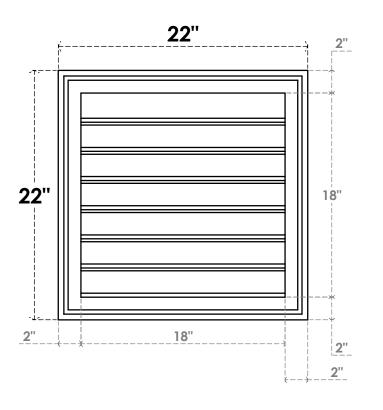

## **GVPVE22X2202SF**

22"W X 22"H RECTANGLE SURFACE MOUNT PVC GABLE VENT: FUNCTIONAL, W/ 2"W X 1-1/2"P **BRICKMOULD FRAME** 

**VENTING AREA: 27 SQ IN** LOUVER HEIGHT: 2 5/8"

LOUVER QTY: 7

**FRONT** 

SIDE

EKENA MILLWORK 2300 WEST MAIN ST. CLARKSVILLE, TX 75426 TOLL FREE: 866-607-0453 WWW.EKENAMILLWORK.COM