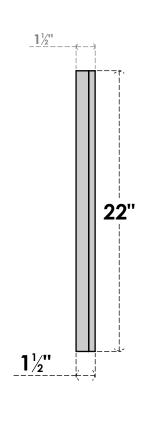

## **GVPVE22X2202SF**

22"W X 22"H RECTANGLE SURFACE MOUNT PVC GABLE VENT: FUNCTIONAL, W/ 2"W X 1-1/2"P **BRICKMOULD FRAME** 

**VENTING AREA: 27 SQ IN** LOUVER HEIGHT: 2 5/8"

LOUVER QTY: 7

**FRONT** 

SIDE

EKENA MILLWORK 2300 WEST MAIN ST. CLARKSVILLE, TX 75426 TOLL FREE: 866-607-0453 WWW.EKENAMILLWORK.COM