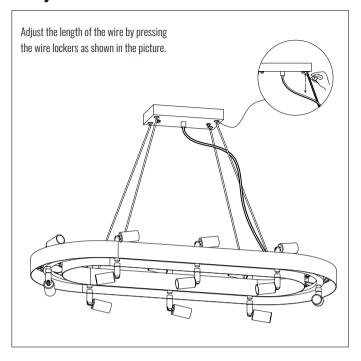

rewdrivers

# **PACKING LIST**



# **INSTALLATION KIT**



#### NOTE:

- 1. CC is pre-installed on AA, AA/EE is pre-installed on A.
- 2. FF/HH has one spare part for backup.
- 3. GG has two spare parts for backup.

## **MOUNTING AND WIRE**

## 1. Install the Mounting Bracket



#### 2. Connect the Wires



**STEP 1:** Connect the wires from the fixture to the house supply wires with wire nuts (DD), ground wire (green, green/yellow, or bare) to ground wire, neutral wire (white) to neutral wire, and hot wire (black) to the hot wire. Wrap the connection with electrical tape.

**STEP 2:** Spread apart the wires so that the hot wires are on one side of the outlet box and the neutral wires are on the other side.

## 3. Fix the Canopy



## HARMONIZE AND INSTALL BULBS

## 1. Adjust the Balance



#### 2. Install the Bulbs



## **INSTALL THE CRYSTALS**