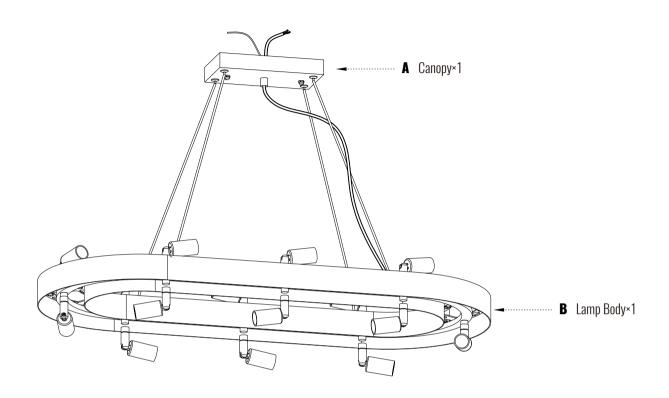

# INSTALLATION MANUAL

**CHANDELIER** 



# **TOOLS REQUIRED**



Ladder



Pliers



Wire Strippers



Screwdrivers

# **PACKING LIST**



# **INSTALLATION KIT**



#### NOTE:

- 1. CC is pre-installed on AA, AA/EE is pre-installed on A.
- 2. FF/HH has one spare part for backup.
- 3. GG has two spare parts for backup.

## **MOUNTING AND WIRE**

## 1. Install the Mounting Bracket



#### 2. Connect the Wires



**STEP 1:** Connect the wires from the fixture to the house supply wires with wire nuts (DD), ground wire (green, green/yellow, or bare) to ground wire, neutral wire (white) to neutral wire, and hot wire (black) to the hot wire. Wrap the connection with electrical tape.

**STEP 2:** Spread apart the wires so that the hot wires are on one side of the outlet box and the neutral wires are on the other side.

## 3. Fix the Canopy



## HARMONIZE AND INSTALL BULBS

## 1. Adjust the Balance



#### 2. Install the Bulbs



#