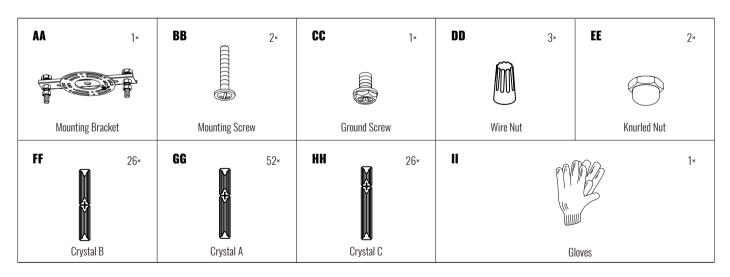

# **INSTALLATION KIT**

#### NOTE:

- 1. CC is pre-installed on AA, AA/EE is pre-installed on A.
- 2. FF/HH has one spare part for backup.
- 3. GG has two spare parts for backup.