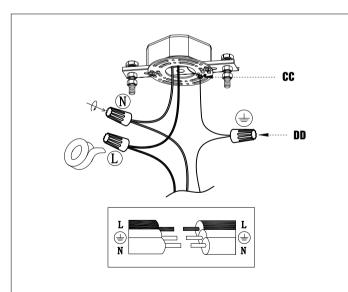

#### 2. Connect the Wires

**STEP 1:** Connect the wires from the fixture to the house supply wires with wire nuts (DD), ground wire (green, green/yellow, or bare) to ground wire, neutral wire (white) to neutral wire, and hot wire (black) to the hot wire. Wrap the connection with electrical tape.

**STEP 2:** Spread apart the wires so that the hot wires are on one side of the outlet box and the neutral wires are on the other side.