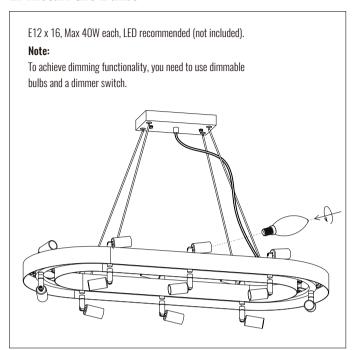

*



# **INSTALLATION KIT**



#### NOTE:

- 1. CC is pre-installed on AA, AA/EE is pre-installed on A.
- 2. FF/HH has one spare part for backup.
- 3. GG has two spare parts for backup.

## **MOUNTING AND WIRE**

## 1. Install the Mounting Bracket



#### 2. Connect the Wires



**STEP 1:** Connect the wires from the fixture to the house supply wires with wire nuts (DD), ground wire (green, green/yellow, or bare) to ground wire, neutral wire (white) to neutral wire, and hot wire (black) to the hot wire. Wrap the connection with electrical tape.

**STEP 2:** Spread apart the wires so that the hot wires are on one side of the outlet box and the neutral wires are on the other side.

## 3. Fix the Canopy



## HARMONIZE AND INSTALL BULBS

## 1. Adjust the Balance



#### 2. Install the Bulbs



## **INSTALL THE CRYSTALS**