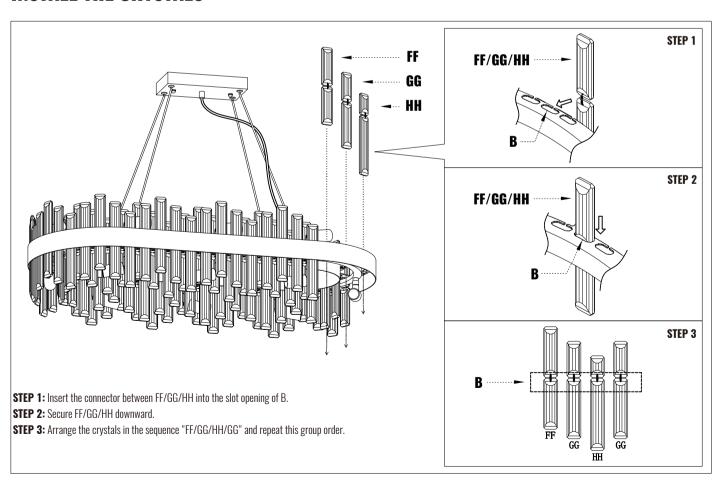

#### NOTE:

- 1. CC is pre-installed on AA, AA/EE is pre-installed on A.
- 2. FF/HH has one spare part for backup.
- 3. GG has two spare parts for backup.

## **MOUNTING AND WIRE**

## 1. Install the Mounting Bracket



#### 2. Connect the Wires



**STEP 1:** Connect the wires from the fixture to the house supply wires with wire nuts (DD), ground wire (green, green/yellow, or bare) to ground wire, neutral wire (white) to neutral wire, and hot wire (black) to the hot wire. Wrap the connection with electrical tape.

**STEP 2:** Spread apart the wires so that the hot wires are on one side of the outlet box and the neutral wires are on the other side.

## 3. Fix the Canopy



## HARMONIZE AND INSTALL BULBS

## 1. Adjust the Balance



#### 2. Install the Bulbs



## **INSTALL THE CRYSTALS**