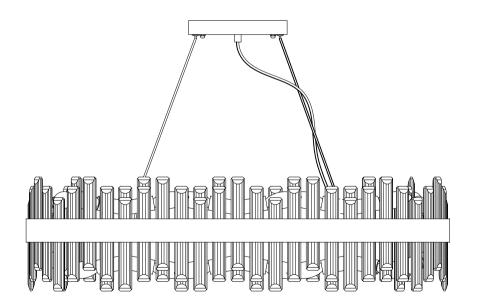

## **MOUNTING AND WIRE**

## 1. Install the Mounting Bracket

#### 2. Connect the Wires

**STEP 1:** Connect the wires from the fixture to the house supply wires with wire nuts (DD), ground wire (green, green/yellow, or bare) to ground wire, neutral wire (white) to neutral wire, and hot wire (black) to the hot wire. Wrap the connection with electrical tape.

**STEP 2:** Spread apart the wires so that the hot wires are on one side of the outlet box and the neutral wires are on the other side.

## 3. Fix the Canopy