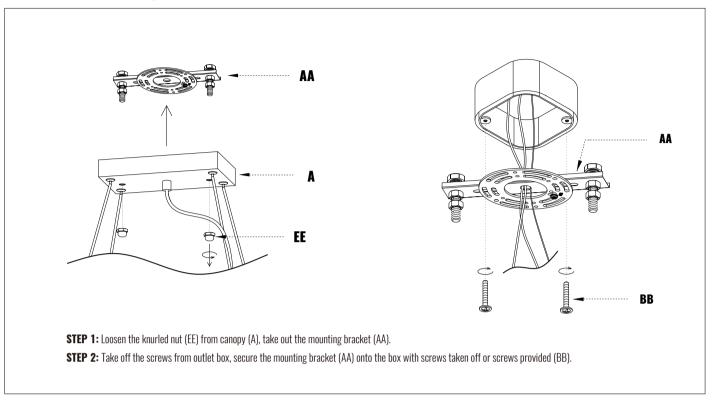

# INSTALLATION MANUAL

**CHANDELIER** 



# **TOOLS REQUIRED**



Ladder



Pliers



Wire Strippers



Screwdrivers

# **PACKING LIST**



# **INSTALLATION KIT**



#### NOTE:

- 1. CC is pre-installed on AA, AA/EE is pre-installed on A.
- 2. FF/HH has one spare part for backup.
- 3. GG has two spare parts for backup.

## **MOUNTING AND WIRE**

## 1. Install the Mounting Bracket



#### 2. Connect the Wires



**STEP 1:** Connect the wires from the fixture to the house supply wires with wire nuts (DD), ground wire (green, green/yellow, or bare) to ground wire, neutral wire (white) to neutral wire, and hot wire (black) to the hot wire. Wrap the connection with electrical tape.

**STEP 2:** Spread apart the wires so that the hot wires are on one side of the outlet box and the neutral wires are on the other side.

## 3. Fix the Canopy



## HARMONIZE AND INSTALL BULBS

## 1. Adjust the Balance



#### 2. Install the Bulbs



## **INSTALL THE CRYSTALS**