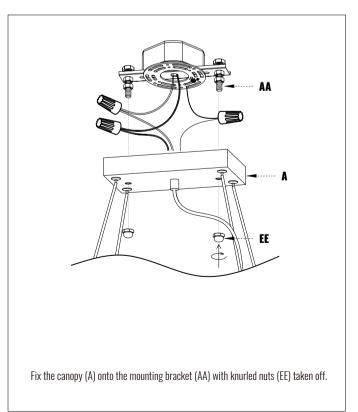

TOOLS REQUIRED**



Ladder



Pliers



Wire Strippers



Screwdrivers

# **PACKING LIST**



# **INSTALLATION KIT**



#### NOTE:

- 1. CC is pre-installed on AA, AA/EE is pre-installed on A.
- 2. FF/HH has one spare part for backup.
- 3. GG has two spare parts for backup.

## **MOUNTING AND WIRE**

## 1. Install the Mounting Bracket



#### 2. Connect the Wires



**STEP 1:** Connect the wires from the fixture to the house supply wires with wire nuts (DD), ground wire (green, green/yellow, or bare) to ground wire, neutral wire (white) to neutral wire, and hot wire (black) to the hot wire. Wrap the connection with electrical tape.

**STEP 2:** Spread apart the wires so that the hot wires are on one side of the outlet box and the neutral wires are on the other side.

## 3. Fix the Canopy



## HARMONIZE AND INSTALL BULBS

## 1. Adjust the Balance



#### 2. Install the Bulbs



## **INSTALL THE CRYSTALS**