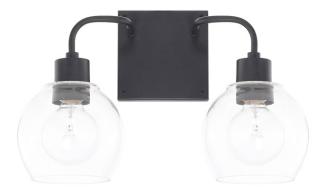

# **2 LIGHT VANITY**

Matte Black

Available Finishes: Brushed Nickel (BN), Bronze (BZ), Matte Black

(MB)

### **DIMENSIONS**

Dimensions: 15"W x 9.75"H x 7"E

Product Weight: 3 lbs.

Backplate: 5"W x 5"H x 0.75"E Junction: Ctr/Top: 2.75"; Ctr/Btm: 7"

## LAMPING INFORMATION

Lamping: 2 - 100 Watt E26 Medium

No. of Sockets: 2

Max Wattage Per Bulb: 100W Socket Base: E26 Medium

Dimmable: Yes Bulbs Included: No

Recommended Bulb(s): G25

UL Rating: Damp

## **GLASS DESCRIPTION**

Clear Glass

Glass Dimensions: 5.75"W X 5"H