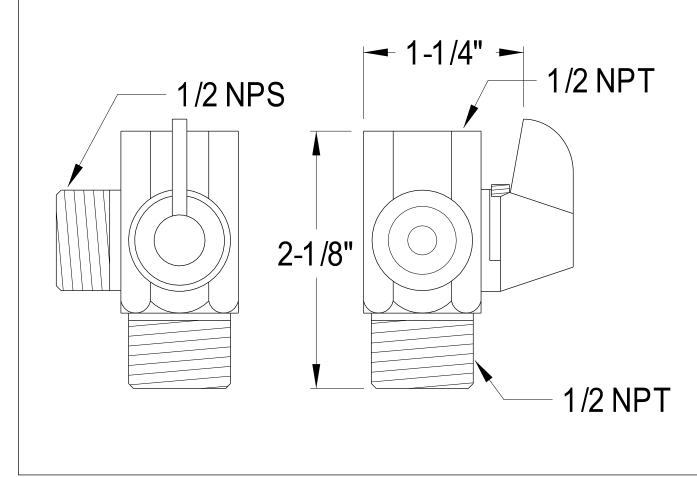

## MODEL#:**DK160A1** PRODUCT SPECIFICATION SHEET

**Note:** Photo above and Drawing below shows overall style of the product, handle styles may be different to the product model number this specification sheet is refering to