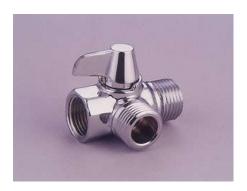

## MODEL#:**DK160A1** PRODUCT SPECIFICATION SHEET

**Note:** Photo above and Drawing below shows overall style of the product, handle styles may be different to the product model number this specification sheet is refering to

## **DESCRIPTION:**

Solid Brass Flow Diverter For Shower Arm Mount, Chrome