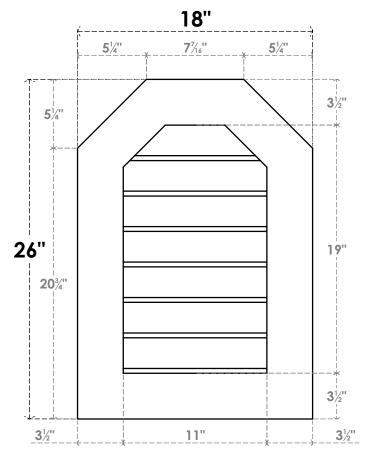

## **GVPOT18X2601SN**

18"W X 26"H OCTAGONAL TOP SURFACE MOUNT PVC GABLE VENT: NON-FUNCTIONAL, W/ 3-1/2"W X 1"P STANDARD FRAME

**FRONT** 

SIDE

LOUVER HEIGHT: 2 3/4"

LOUVER QTY: 7

EKENA MILLWORK 2300 WEST MAIN ST. CLARKSVILLE, TX 75426 TOLL FREE: 866-607-0453 WWW.EKENAMILLWORK.COM