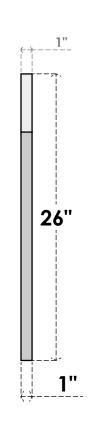

## **GVPOT18X2601SN**

18"W X 26"H OCTAGONAL TOP SURFACE MOUNT PVC GABLE VENT: NON-FUNCTIONAL, W/ 3-1/2"W X 1"P STANDARD FRAME

**FRONT** 

SIDE

LOUVER HEIGHT: 2 3/4"

LOUVER QTY: 7

EKENA MILLWORK 2300 WEST MAIN ST. CLARKSVILLE, TX 75426 TOLL FREE: 866-607-0453 WWW.EKENAMILLWORK.COM