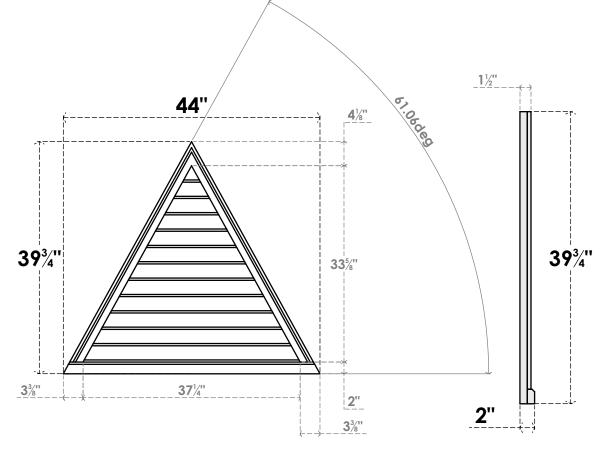

44"W X 12-7/8"H TRIANGLE SURFACE MOUNT PVC GABLE VENT 7/12 PITCH: NON-FUNCTIONAL, W/ 2"W X 2"P BRICKMOULD SILL FRAME

**FRONT** 

SIDE

LOUVER HEIGHT: 2 3/4"

LOUVER QTY: 12

1. INSTALLATION TO BE COMPLETED IN ACCORDANCE WITH MANUFACTURER'S SPECIFICATIONS. 2. DRAWING MAY NOT BE TO SCALE

3. THIS DRAWING IS INTENDED FOR DESIGN AND PLANNING PURPOSES ONLY.

4. ALL INFORMATION CONTAINED HEREIN WAS CURRENT AT THE TIME OF DEVELOPMENT BUT MUST BE REVIEWED AND APPROVED BY THE PRODUCT MANUFACTURER TO BE CONSIDERED ACCURATE.

5. ARCHITECTURAL GRADE PVC PRODUCTS ARE MADE FROM EXPANDED CELLULAR PVC AND COME NATURALLY WHITE BUT MAY BE

**PAINTED** 

EKENA MILLWORK 2300 WEST MAIN ST. CLARKSVILLE, TX 75426 TOLL FREE: 866-607-0453 WWW.EKENAMILLWORK.COM