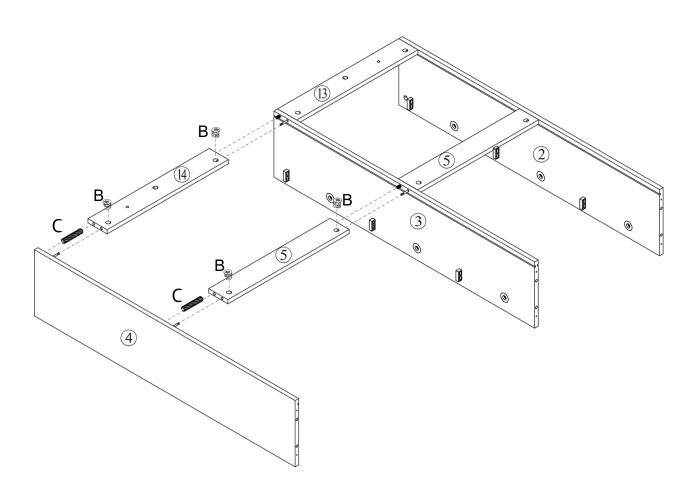

#### What's included

| Code | Description            | Qty |
|------|------------------------|-----|
| Α    | Cam Bolt M6X35MM       | 16  |
| В    | Cam Lock 15X10MM       | 16  |
| С    | Wooden Dowel M6X30MM   | 16  |
| D    | Screw M4X35MM          | 6   |
| Е    | Screw M4X14MM          | 20  |
| F    | Metal Pin              | 4   |
| G    | Plastic Corner Support | 16  |
| Н    | Screw M3X14MM          | 16  |
| I    | Plastic Stopper        | 12  |
| J    | Anchor M6X30MM         | 2   |
| K    | Screw M4X55MM          | 2   |
| L    | Left Plastic Holder    | 6   |
| М    | Screw M4X12MM          | 12  |
| N    | Inner Shaft            | 12  |
| 0    | Screw M4X14MM          | 72  |
| Р    | Handle                 | 6   |
| Q    | Screw M3.5X12MM        | 12  |
| R    | Right Plastic Holder   | 6   |
| S    | External Shaft         | 6   |
| Т    | Wooden Dowel M6X50MM   | 2   |
| U    | Plastic Strip          | 2   |
|      |                        |     |

#### **IMPORTANT:**

- 1.Do not tighten bolts / screws completely until all bolts / screws are lined up and inserted into holes.
- 2.Do not over tighten screws and bolts to avoid stripping.
- 3. Please use hand tools to assemble this product. Do not use power tools.
- 4. Must need 2 people to assemble this product.