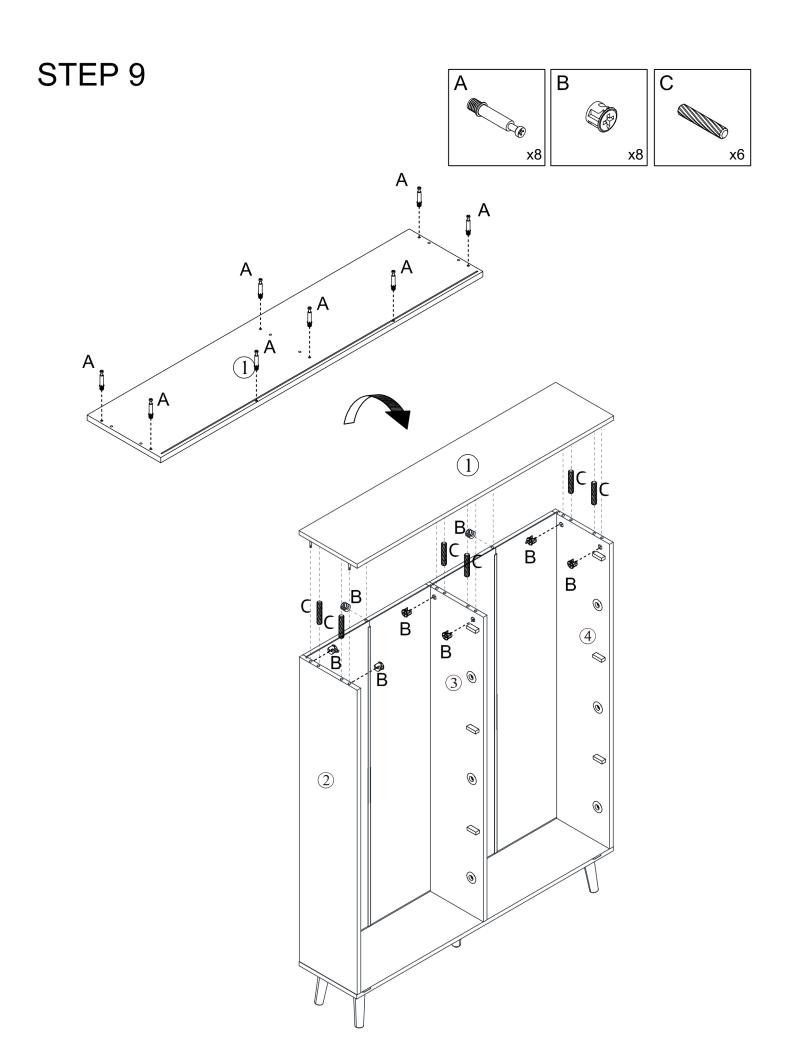

#### **IMPORTANT:**

- 1.Do not tighten bolts / screws completely until all bolts / screws are lined up and inserted into holes.
- 2.Do not over tighten screws and bolts to avoid stripping.
- 3. Please use hand tools to assemble this product. Do not use power tools.
- 4. Must need 2 people to assemble this product.