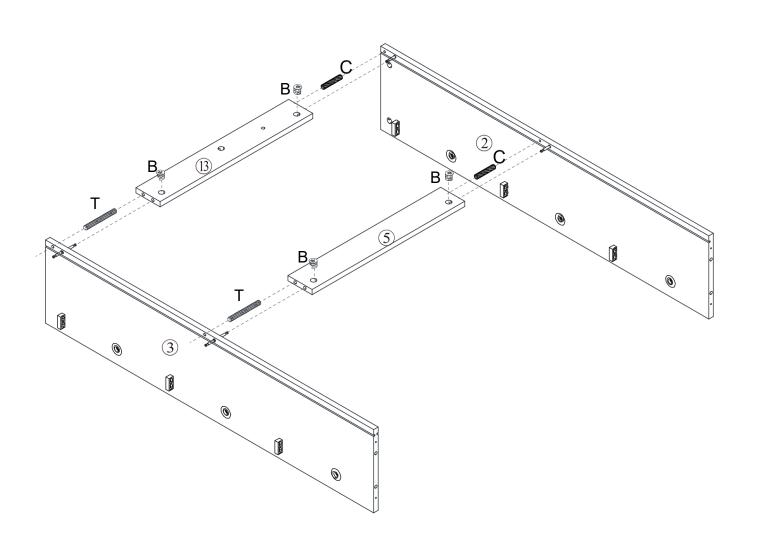

#### What's included

| Code | Description            | Qty |
|------|------------------------|-----|
| Α    | Cam Bolt M6X35MM       | 16  |
| В    | Cam Lock 15X10MM       | 16  |
| С    | Wooden Dowel M6X30MM   | 16  |
| D    | Screw M4X35MM          | 6   |
| Е    | Screw M4X14MM          | 20  |
| F    | Metal Pin              | 4   |
| G    | Plastic Corner Support | 16  |
| Н    | Screw M3X14MM          | 16  |
| I    | Plastic Stopper        | 12  |
| J    | Anchor M6X30MM         | 2   |
| K    | Screw M4X55MM          | 2   |
| L    | Left Plastic Holder    | 6   |
| М    | Screw M4X12MM          | 12  |
| N    | Inner Shaft            | 12  |
| 0    | Screw M4X14MM          | 72  |
| Р    | Handle                 | 6   |
| Q    | Screw M3.5X12MM        | 12  |
| R    | Right Plastic Holder   | 6   |
| S    | External Shaft         | 6   |
| Т    | Wooden Dowel M6X50MM   | 2   |
| U    | Plastic Strip          | 2   |
|      |                        |     |

#### **IMPORTANT:**

- 1.Do not tighten bolts / screws completely until all bolts / screws are lined up and inserted into holes.
- 2.Do not over tighten screws and bolts to avoid stripping.
- 3. Please use hand tools to assemble this product. Do not use power tools.
- 4. Must need 2 people to assemble this product.