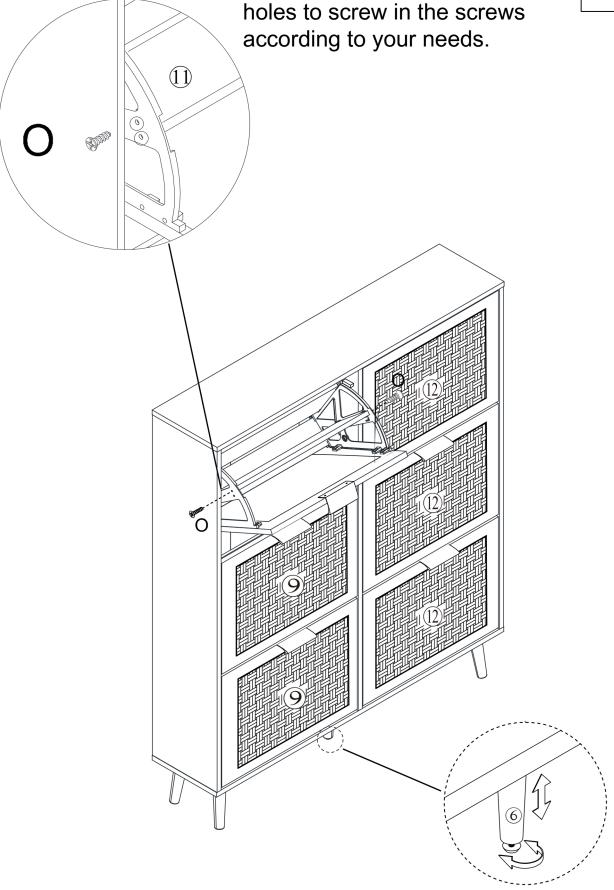

#### Noted:

You can choose one of the two holes to screw in the screws according to your needs.