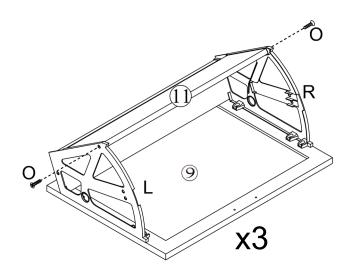

#### What's included

| Code | Description            | Qty |
|------|------------------------|-----|
| Α    | Cam Bolt M6X35MM       | 16  |
| В    | Cam Lock 15X10MM       | 16  |
| С    | Wooden Dowel M6X30MM   | 16  |
| D    | Screw M4X35MM          | 6   |
| Е    | Screw M4X14MM          | 20  |
| F    | Metal Pin              | 4   |
| G    | Plastic Corner Support | 16  |
| Н    | Screw M3X14MM          | 16  |
| I    | Plastic Stopper        | 12  |
| J    | Anchor M6X30MM         | 2   |
| K    | Screw M4X55MM          | 2   |
| L    | Left Plastic Holder    | 6   |
| М    | Screw M4X12MM          | 12  |
| N    | Inner Shaft            | 12  |
| 0    | Screw M4X14MM          | 72  |
| Р    | Handle                 | 6   |
| Q    | Screw M3.5X12MM        | 12  |
| R    | Right Plastic Holder   | 6   |
| S    | External Shaft         | 6   |
| Т    | Wooden Dowel M6X50MM   | 2   |
| U    | Plastic Strip          | 2   |
|      |                        |     |

## **Included Accessories**

| Code | Description              | Qty |
|------|--------------------------|-----|
| 1    | Cabinet Top              | 1   |
| 2    | Left Side Panel          | 1   |
| 3    | Division Panel           | 1   |
| 4    | Right Side Panel         | 1   |
| 5    | Middle Back Stretcher    | 2   |
| 6    | Middle Feet              | 1   |
| 7    | Bottom Panel             | 1   |
| 8    | Feet                     | 4   |
| 9    | Left Front Panel         | 3   |
| 10   | Small Partition Board    | 6   |
| 11   | Large Partition Board    | 12  |
| 12   | Right Front Panel        | 3   |
| 13   | Top Left Back Stretcher  | 1   |
| 14   | Top Right Back Stretcher | 1   |
| 15   | Left & Right Back Panel  | 2   |
| 16   | Middle Back Panel        | 2   |