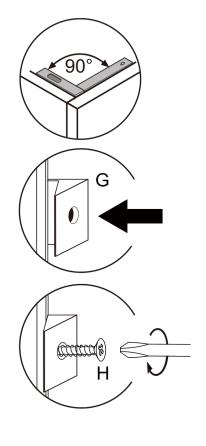

#### Noted:

You can choose one of the two holes to screw in the screws according to your needs.