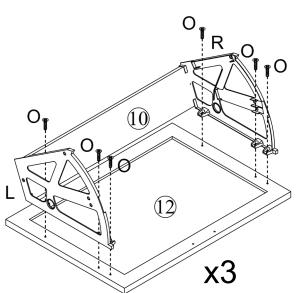

#### What's included

| Code | Description            | Qty |
|------|------------------------|-----|
| Α    | Cam Bolt M6X35MM       | 16  |
| В    | Cam Lock 15X10MM       | 16  |
| С    | Wooden Dowel M6X30MM   | 16  |
| D    | Screw M4X35MM          | 6   |
| Е    | Screw M4X14MM          | 20  |
| F    | Metal Pin              | 4   |
| G    | Plastic Corner Support | 16  |
| Н    | Screw M3X14MM          | 16  |
| I    | Plastic Stopper        | 12  |
| J    | Anchor M6X30MM         | 2   |
| K    | Screw M4X55MM          | 2   |
| L    | Left Plastic Holder    | 6   |
| М    | Screw M4X12MM          | 12  |
| N    | Inner Shaft            | 12  |
| 0    | Screw M4X14MM          | 72  |
| Р    | Handle                 | 6   |
| Q    | Screw M3.5X12MM        | 12  |
| R    | Right Plastic Holder   | 6   |
| S    | External Shaft         | 6   |
| Т    | Wooden Dowel M6X50MM   | 2   |
| U    | Plastic Strip          | 2   |
|      |                        |     |

## **Included Accessories**

| Code | Description              | Qty |
|------|--------------------------|-----|
| 1    | Cabinet Top              | 1   |
| 2    | Left Side Panel          | 1   |
| 3    | Division Panel           | 1   |
| 4    | Right Side Panel         | 1   |
| 5    | Middle Back Stretcher    | 2   |
| 6    | Middle Feet              | 1   |
| 7    | Bottom Panel             | 1   |
| 8    | Feet                     | 4   |
| 9    | Left Front Panel         | 3   |
| 10   | Small Partition Board    | 6   |
| 11   | Large Partition Board    | 12  |
| 12   | Right Front Panel        | 3   |
| 13   | Top Left Back Stretcher  | 1   |
| 14   | Top Right Back Stretcher | 1   |
| 15   | Left & Right Back Panel  | 2   |
| 16   | Middle Back Panel        | 2   |