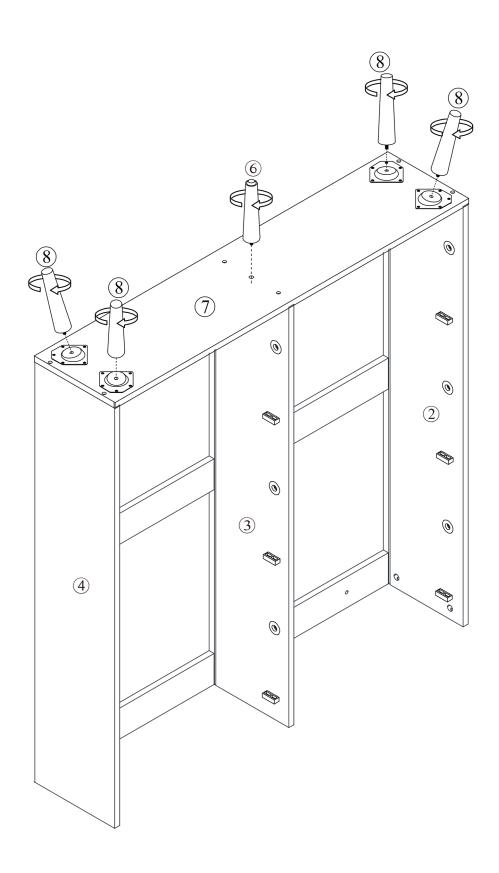

#### What's included

| Code | Description            | Qty |
|------|------------------------|-----|
| Α    | Cam Bolt M6X35MM       | 16  |
| В    | Cam Lock 15X10MM       | 16  |
| С    | Wooden Dowel M6X30MM   | 16  |
| D    | Screw M4X35MM          | 6   |
| Е    | Screw M4X14MM          | 20  |
| F    | Metal Pin              | 4   |
| G    | Plastic Corner Support | 16  |
| Н    | Screw M3X14MM          | 16  |
| I    | Plastic Stopper        | 12  |
| J    | Anchor M6X30MM         | 2   |
| K    | Screw M4X55MM          | 2   |
| L    | Left Plastic Holder    | 6   |
| М    | Screw M4X12MM          | 12  |
| N    | Inner Shaft            | 12  |
| 0    | Screw M4X14MM          | 72  |
| Р    | Handle                 | 6   |
| Q    | Screw M3.5X12MM        | 12  |
| R    | Right Plastic Holder   | 6   |
| S    | External Shaft         | 6   |
| Т    | Wooden Dowel M6X50MM   | 2   |
| U    | Plastic Strip          | 2   |
|      |                        |     |

#### **The Hardwares**

#### **IMPORTANT:**

- 1.Do not tighten bolts / screws completely until all bolts / screws are lined up and inserted into holes.
- 2.Do not over tighten screws and bolts to avoid stripping.
- 3. Please use hand tools to assemble this product. Do not use power tools.
- 4. Must need 2 people to assemble this product.

## **Included Accessories**

| Code | Description              | Qty |
|------|--------------------------|-----|
| 1    | Cabinet Top              | 1   |
| 2    | Left Side Panel          | 1   |
| 3    | Division Panel           | 1   |
| 4    | Right Side Panel         | 1   |
| 5    | Middle Back Stretcher    | 2   |
| 6    | Middle Feet              | 1   |
| 7    | Bottom Panel             | 1   |
| 8    | Feet                     | 4   |
| 9    | Left Front Panel         | 3   |
| 10   | Small Partition Board    | 6   |
| 11   | Large Partition Board    | 12  |
| 12   | Right Front Panel        | 3   |
| 13   | Top Left Back Stretcher  | 1   |
| 14   | Top Right Back Stretcher | 1   |
| 15   | Left & Right Back Panel  | 2   |
| 16   | Middle Back Panel        | 2   |