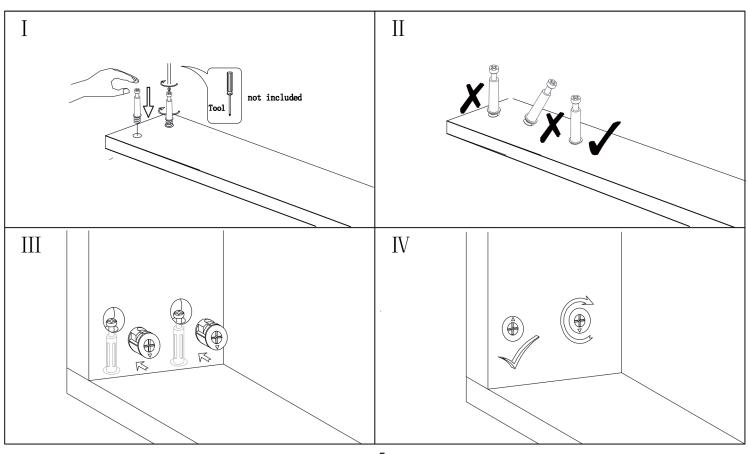

#### **IMPORTANT:**

- 1.Do not tighten bolts / screws completely until all bolts / screws are lined up and inserted into holes.
- 2.Do not over tighten screws and bolts to avoid stripping.
- 3. Please use hand tools to assemble this product. Do not use power tools.
- 4. Must need 2 people to assemble this product.

#### Noted:

You can choose one of the two holes to screw in the screws according to your needs.