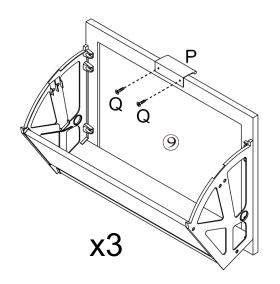

#### What's included

| Code | Description            | Qty |
|------|------------------------|-----|
| Α    | Cam Bolt M6X35MM       | 16  |
| В    | Cam Lock 15X10MM       | 16  |
| С    | Wooden Dowel M6X30MM   | 16  |
| D    | Screw M4X35MM          | 6   |
| Е    | Screw M4X14MM          | 20  |
| F    | Metal Pin              | 4   |
| G    | Plastic Corner Support | 16  |
| Н    | Screw M3X14MM          | 16  |
| I    | Plastic Stopper        | 12  |
| J    | Anchor M6X30MM         | 2   |
| K    | Screw M4X55MM          | 2   |
| L    | Left Plastic Holder    | 6   |
| М    | Screw M4X12MM          | 12  |
| N    | Inner Shaft            | 12  |
| 0    | Screw M4X14MM          | 72  |
| Р    | Handle                 | 6   |
| Q    | Screw M3.5X12MM        | 12  |
| R    | Right Plastic Holder   | 6   |
| S    | External Shaft         | 6   |
| Т    | Wooden Dowel M6X50MM   | 2   |
| U    | Plastic Strip          | 2   |
|      |                        |     |

## **Included Accessories**

| Code | Description              | Qty |
|------|--------------------------|-----|
| 1    | Cabinet Top              | 1   |
| 2    | Left Side Panel          | 1   |
| 3    | Division Panel           | 1   |
| 4    | Right Side Panel         | 1   |
| 5    | Middle Back Stretcher    | 2   |
| 6    | Middle Feet              | 1   |
| 7    | Bottom Panel             | 1   |
| 8    | Feet                     | 4   |
| 9    | Left Front Panel         | 3   |
| 10   | Small Partition Board    | 6   |
| 11   | Large Partition Board    | 12  |
| 12   | Right Front Panel        | 3   |
| 13   | Top Left Back Stretcher  | 1   |
| 14   | Top Right Back Stretcher | 1   |
| 15   | Left & Right Back Panel  | 2   |
| 16   | Middle Back Panel        | 2   |