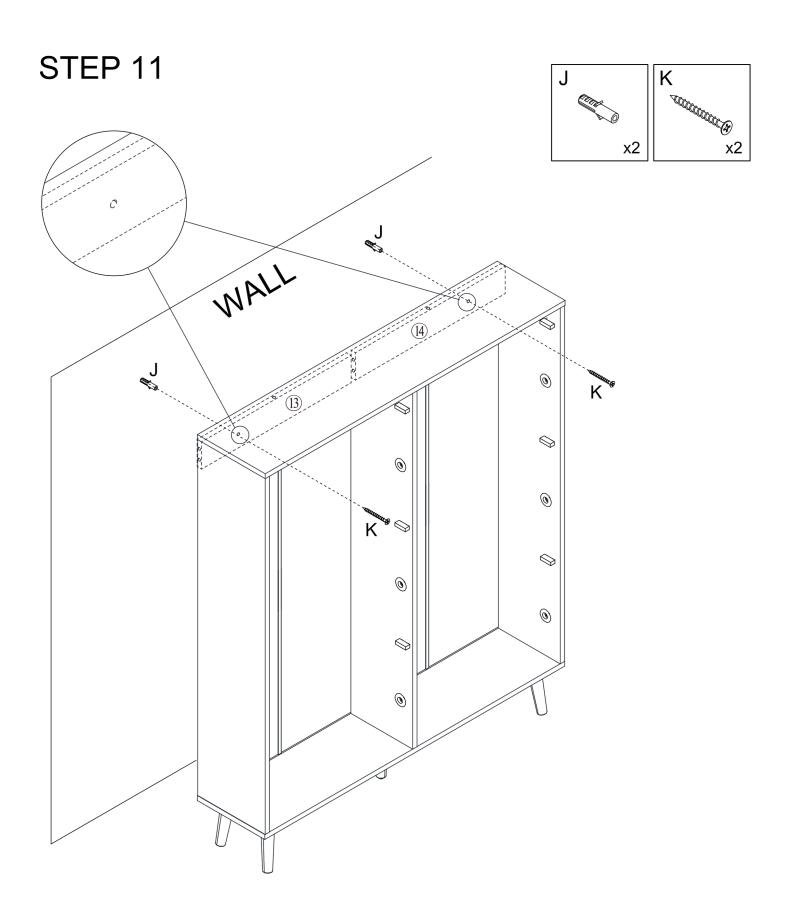

#### What's included

| Code | Description            | Qty |
|------|------------------------|-----|
| Α    | Cam Bolt M6X35MM       | 16  |
| В    | Cam Lock 15X10MM       | 16  |
| С    | Wooden Dowel M6X30MM   | 16  |
| D    | Screw M4X35MM          | 6   |
| Е    | Screw M4X14MM          | 20  |
| F    | Metal Pin              | 4   |
| G    | Plastic Corner Support | 16  |
| Н    | Screw M3X14MM          | 16  |
| I    | Plastic Stopper        | 12  |
| J    | Anchor M6X30MM         | 2   |
| K    | Screw M4X55MM          | 2   |
| L    | Left Plastic Holder    | 6   |
| М    | Screw M4X12MM          | 12  |
| N    | Inner Shaft            | 12  |
| 0    | Screw M4X14MM          | 72  |
| Р    | Handle                 | 6   |
| Q    | Screw M3.5X12MM        | 12  |
| R    | Right Plastic Holder   | 6   |
| S    | External Shaft         | 6   |
| Т    | Wooden Dowel M6X50MM   | 2   |
| U    | Plastic Strip          | 2   |
|      |                        |     |

#### Noted:

You can choose one of the two holes to screw in the screws according to your needs.