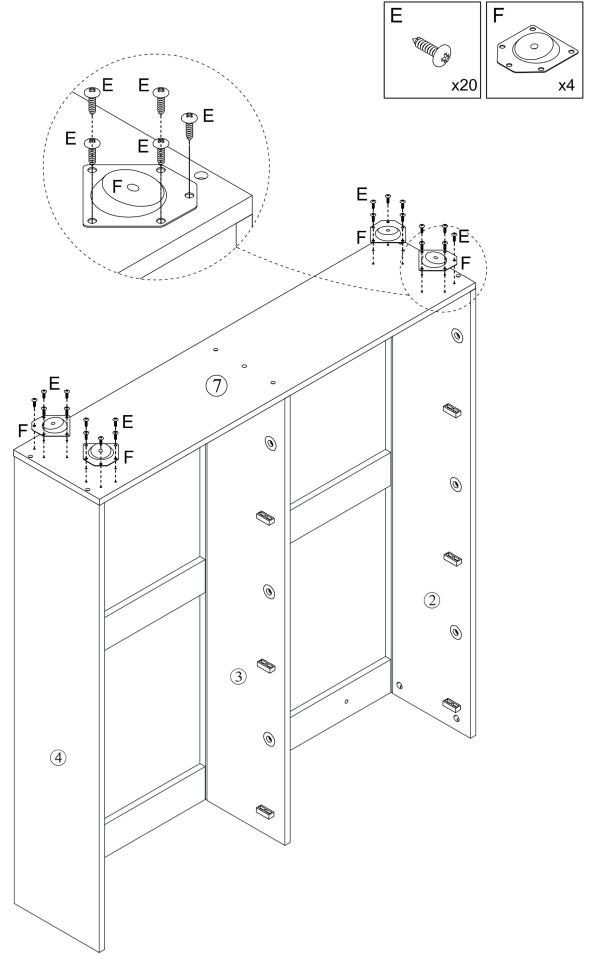

#### What's included

| Code | Description            | Qty |
|------|------------------------|-----|
| Α    | Cam Bolt M6X35MM       | 16  |
| В    | Cam Lock 15X10MM       | 16  |
| С    | Wooden Dowel M6X30MM   | 16  |
| D    | Screw M4X35MM          | 6   |
| Е    | Screw M4X14MM          | 20  |
| F    | Metal Pin              | 4   |
| G    | Plastic Corner Support | 16  |
| Н    | Screw M3X14MM          | 16  |
| I    | Plastic Stopper        | 12  |
| J    | Anchor M6X30MM         | 2   |
| K    | Screw M4X55MM          | 2   |
| L    | Left Plastic Holder    | 6   |
| М    | Screw M4X12MM          | 12  |
| N    | Inner Shaft            | 12  |
| 0    | Screw M4X14MM          | 72  |
| Р    | Handle                 | 6   |
| Q    | Screw M3.5X12MM        | 12  |
| R    | Right Plastic Holder   | 6   |
| S    | External Shaft         | 6   |
| Т    | Wooden Dowel M6X50MM   | 2   |
| U    | Plastic Strip          | 2   |
|      |                        |     |

#### **The Hardwares**

#### **IMPORTANT:**

- 1.Do not tighten bolts / screws completely until all bolts / screws are lined up and inserted into holes.
- 2.Do not over tighten screws and bolts to avoid stripping.
- 3. Please use hand tools to assemble this product. Do not use power tools.
- 4. Must need 2 people to assemble this product.

## **Included Accessories**

| Code | Description              | Qty |
|------|--------------------------|-----|
| 1    | Cabinet Top              | 1   |
| 2    | Left Side Panel          | 1   |
| 3    | Division Panel           | 1   |
| 4    | Right Side Panel         | 1   |
| 5    | Middle Back Stretcher    | 2   |
| 6    | Middle Feet              | 1   |
| 7    | Bottom Panel             | 1   |
| 8    | Feet                     | 4   |
| 9    | Left Front Panel         | 3   |
| 10   | Small Partition Board    | 6   |
| 11   | Large Partition Board    | 12  |
| 12   | Right Front Panel        | 3   |
| 13   | Top Left Back Stretcher  | 1   |
| 14   | Top Right Back Stretcher | 1   |
| 15   | Left & Right Back Panel  | 2   |
| 16   | Middle Back Panel        | 2   |