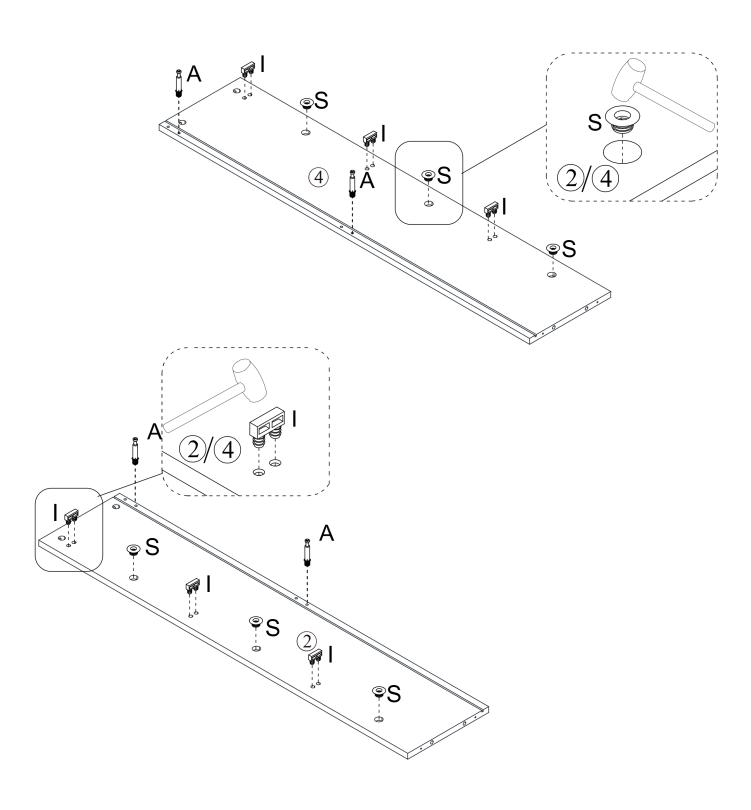

#### What's included

| Code | Description            | Qty |
|------|------------------------|-----|
| Α    | Cam Bolt M6X35MM       | 16  |
| В    | Cam Lock 15X10MM       | 16  |
| С    | Wooden Dowel M6X30MM   | 16  |
| D    | Screw M4X35MM          | 6   |
| Е    | Screw M4X14MM          | 20  |
| F    | Metal Pin              | 4   |
| G    | Plastic Corner Support | 16  |
| Н    | Screw M3X14MM          | 16  |
| I    | Plastic Stopper        | 12  |
| J    | Anchor M6X30MM         | 2   |
| K    | Screw M4X55MM          | 2   |
| L    | Left Plastic Holder    | 6   |
| М    | Screw M4X12MM          | 12  |
| N    | Inner Shaft            | 12  |
| 0    | Screw M4X14MM          | 72  |
| Р    | Handle                 | 6   |
| Q    | Screw M3.5X12MM        | 12  |
| R    | Right Plastic Holder   | 6   |
| S    | External Shaft         | 6   |
| Т    | Wooden Dowel M6X50MM   | 2   |
| U    | Plastic Strip          | 2   |
|      |                        |     |

#### **IMPORTANT:**

- 1.Do not tighten bolts / screws completely until all bolts / screws are lined up and inserted into holes.
- 2.Do not over tighten screws and bolts to avoid stripping.
- 3. Please use hand tools to assemble this product. Do not use power tools.
- 4. Must need 2 people to assemble this product.

#### Noted:

You can choose one of the two holes to screw in the screws according to your needs.