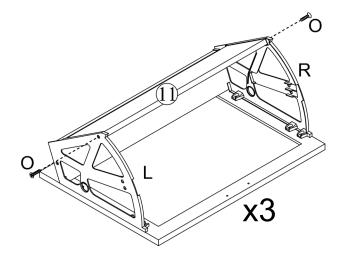

#### What's included

| Code | Description            | Qty |
|------|------------------------|-----|
| Α    | Cam Bolt M6X35MM       | 16  |
| В    | Cam Lock 15X10MM       | 16  |
| С    | Wooden Dowel M6X30MM   | 16  |
| D    | Screw M4X35MM          | 6   |
| Е    | Screw M4X14MM          | 20  |
| F    | Metal Pin              | 4   |
| G    | Plastic Corner Support | 16  |
| Н    | Screw M3X14MM          | 16  |
| I    | Plastic Stopper        | 12  |
| J    | Anchor M6X30MM         | 2   |
| K    | Screw M4X55MM          | 2   |
| L    | Left Plastic Holder    | 6   |
| М    | Screw M4X12MM          | 12  |
| N    | Inner Shaft            | 12  |
| 0    | Screw M4X14MM          | 72  |
| Р    | Handle                 | 6   |
| Q    | Screw M3.5X12MM        | 12  |
| R    | Right Plastic Holder   | 6   |
| S    | External Shaft         | 6   |
| Т    | Wooden Dowel M6X50MM   | 2   |
| U    | Plastic Strip          | 2   |
|      |                        |     |

## **Included Accessories**

| Code | Description              | Qty |
|------|--------------------------|-----|
| 1    | Cabinet Top              | 1   |
| 2    | Left Side Panel          | 1   |
| 3    | Division Panel           | 1   |
| 4    | Right Side Panel         | 1   |
| 5    | Middle Back Stretcher    | 2   |
| 6    | Middle Feet              | 1   |
| 7    | Bottom Panel             | 1   |
| 8    | Feet                     | 4   |
| 9    | Left Front Panel         | 3   |
| 10   | Small Partition Board    | 6   |
| 11   | Large Partition Board    | 12  |
| 12   | Right Front Panel        | 3   |
| 13   | Top Left Back Stretcher  | 1   |
| 14   | Top Right Back Stretcher | 1   |
| 15   | Left & Right Back Panel  | 2   |
| 16   | Middle Back Panel        | 2   |