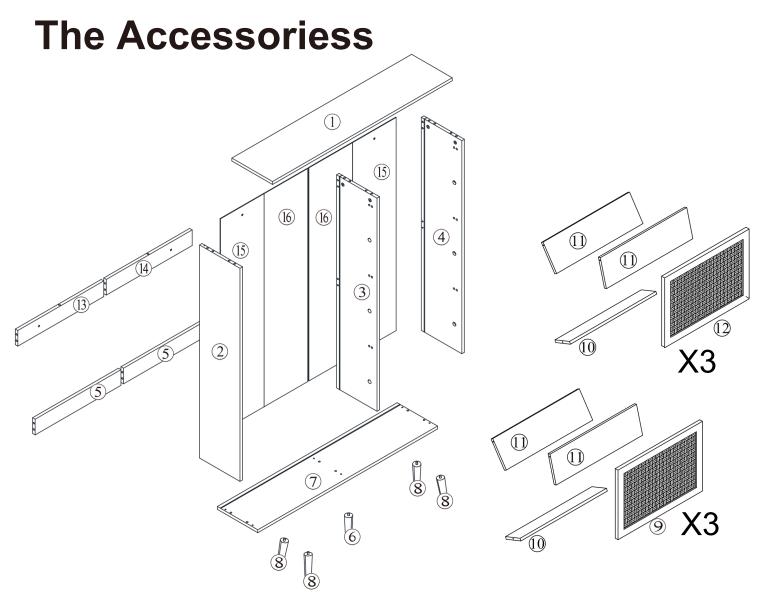

## **Included Accessories**

| Code | Description              | Qty |
|------|--------------------------|-----|
| 1    | Cabinet Top              | 1   |
| 2    | Left Side Panel          | 1   |
| 3    | Division Panel           | 1   |
| 4    | Right Side Panel         | 1   |
| 5    | Middle Back Stretcher    | 2   |
| 6    | Middle Feet              | 1   |
| 7    | Bottom Panel             | 1   |
| 8    | Feet                     | 4   |
| 9    | Left Front Panel         | 3   |
| 10   | Small Partition Board    | 6   |
| 11   | Large Partition Board    | 12  |
| 12   | Right Front Panel        | 3   |
| 13   | Top Left Back Stretcher  | 1   |
| 14   | Top Right Back Stretcher | 1   |
| 15   | Left & Right Back Panel  | 2   |
| 16   | Middle Back Panel        | 2   |