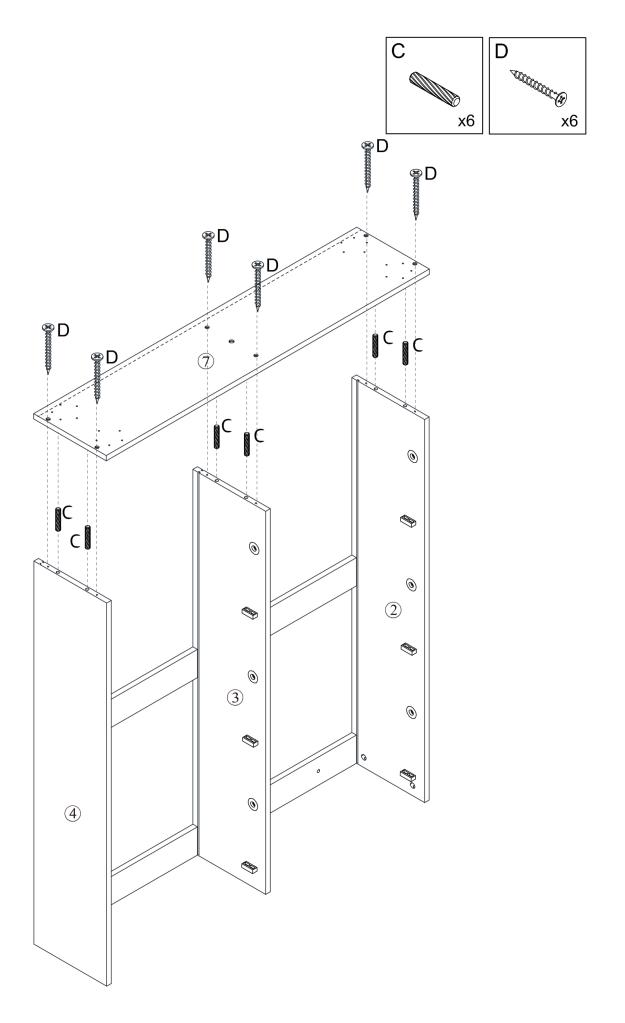

#### What's included

| Code | Description            | Qty |
|------|------------------------|-----|
| Α    | Cam Bolt M6X35MM       | 16  |
| В    | Cam Lock 15X10MM       | 16  |
| С    | Wooden Dowel M6X30MM   | 16  |
| D    | Screw M4X35MM          | 6   |
| Е    | Screw M4X14MM          | 20  |
| F    | Metal Pin              | 4   |
| G    | Plastic Corner Support | 16  |
| Н    | Screw M3X14MM          | 16  |
| I    | Plastic Stopper        | 12  |
| J    | Anchor M6X30MM         | 2   |
| K    | Screw M4X55MM          | 2   |
| L    | Left Plastic Holder    | 6   |
| М    | Screw M4X12MM          | 12  |
| N    | Inner Shaft            | 12  |
| 0    | Screw M4X14MM          | 72  |
| Р    | Handle                 | 6   |
| Q    | Screw M3.5X12MM        | 12  |
| R    | Right Plastic Holder   | 6   |
| S    | External Shaft         | 6   |
| Т    | Wooden Dowel M6X50MM   | 2   |
| U    | Plastic Strip          | 2   |
|      |                        |     |

#### **IMPORTANT:**

- 1.Do not tighten bolts / screws completely until all bolts / screws are lined up and inserted into holes.
- 2.Do not over tighten screws and bolts to avoid stripping.
- 3. Please use hand tools to assemble this product. Do not use power tools.
- 4. Must need 2 people to assemble this product.