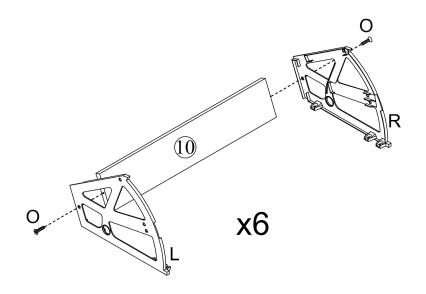

#### What's included

| Code | Description            | Qty |
|------|------------------------|-----|
| Α    | Cam Bolt M6X35MM       | 16  |
| В    | Cam Lock 15X10MM       | 16  |
| С    | Wooden Dowel M6X30MM   | 16  |
| D    | Screw M4X35MM          | 6   |
| Е    | Screw M4X14MM          | 20  |
| F    | Metal Pin              | 4   |
| G    | Plastic Corner Support | 16  |
| Н    | Screw M3X14MM          | 16  |
| I    | Plastic Stopper        | 12  |
| J    | Anchor M6X30MM         | 2   |
| K    | Screw M4X55MM          | 2   |
| L    | Left Plastic Holder    | 6   |
| М    | Screw M4X12MM          | 12  |
| N    | Inner Shaft            | 12  |
| 0    | Screw M4X14MM          | 72  |
| Р    | Handle                 | 6   |
| Q    | Screw M3.5X12MM        | 12  |
| R    | Right Plastic Holder   | 6   |
| S    | External Shaft         | 6   |
| Т    | Wooden Dowel M6X50MM   | 2   |
| U    | Plastic Strip          | 2   |
|      |                        |     |

## **Included Accessories**

| Code | Description              | Qty |
|------|--------------------------|-----|
| 1    | Cabinet Top              | 1   |
| 2    | Left Side Panel          | 1   |
| 3    | Division Panel           | 1   |
| 4    | Right Side Panel         | 1   |
| 5    | Middle Back Stretcher    | 2   |
| 6    | Middle Feet              | 1   |
| 7    | Bottom Panel             | 1   |
| 8    | Feet                     | 4   |
| 9    | Left Front Panel         | 3   |
| 10   | Small Partition Board    | 6   |
| 11   | Large Partition Board    | 12  |
| 12   | Right Front Panel        | 3   |
| 13   | Top Left Back Stretcher  | 1   |
| 14   | Top Right Back Stretcher | 1   |
| 15   | Left & Right Back Panel  | 2   |
| 16   | Middle Back Panel        | 2   |