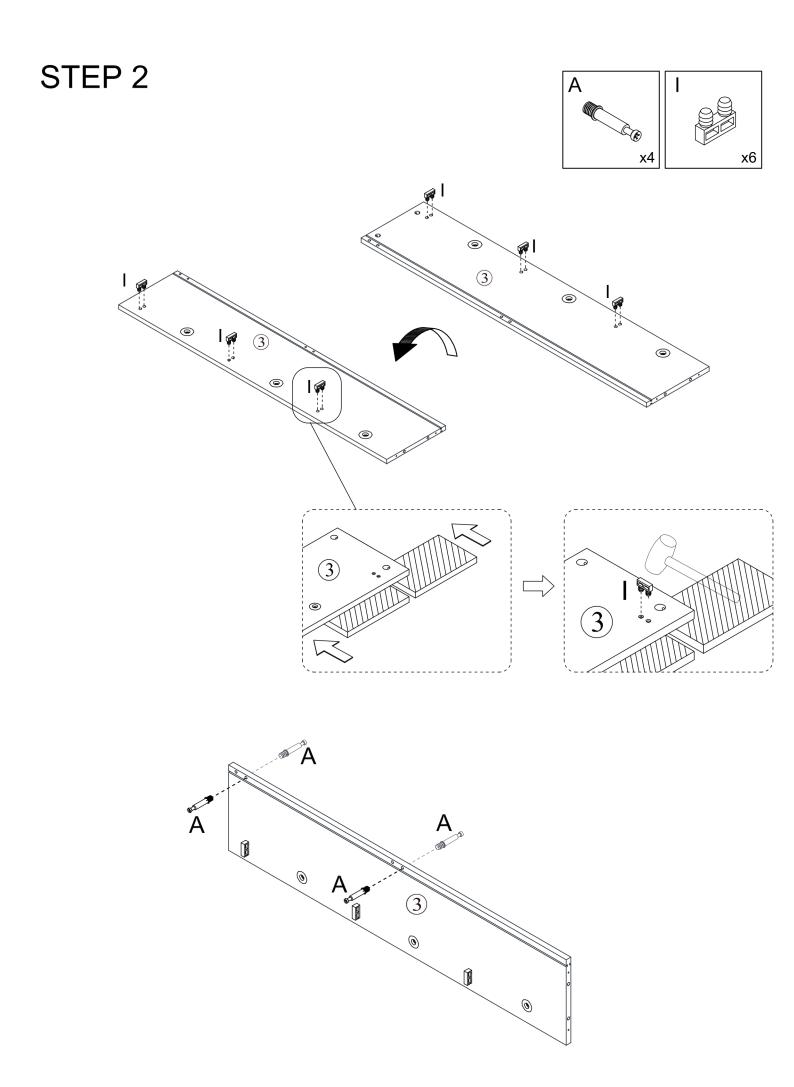

#### What's included

| Code | Description            | Qty |
|------|------------------------|-----|
| Α    | Cam Bolt M6X35MM       | 16  |
| В    | Cam Lock 15X10MM       | 16  |
| С    | Wooden Dowel M6X30MM   | 16  |
| D    | Screw M4X35MM          | 6   |
| Е    | Screw M4X14MM          | 20  |
| F    | Metal Pin              | 4   |
| G    | Plastic Corner Support | 16  |
| Н    | Screw M3X14MM          | 16  |
| I    | Plastic Stopper        | 12  |
| J    | Anchor M6X30MM         | 2   |
| K    | Screw M4X55MM          | 2   |
| L    | Left Plastic Holder    | 6   |
| М    | Screw M4X12MM          | 12  |
| N    | Inner Shaft            | 12  |
| 0    | Screw M4X14MM          | 72  |
| Р    | Handle                 | 6   |
| Q    | Screw M3.5X12MM        | 12  |
| R    | Right Plastic Holder   | 6   |
| S    | External Shaft         | 6   |
| Т    | Wooden Dowel M6X50MM   | 2   |
| U    | Plastic Strip          | 2   |
|      |                        |     |

#### **IMPORTANT:**

- 1.Do not tighten bolts / screws completely until all bolts / screws are lined up and inserted into holes.
- 2.Do not over tighten screws and bolts to avoid stripping.
- 3. Please use hand tools to assemble this product. Do not use power tools.
- 4. Must need 2 people to assemble this product.