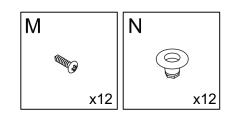

#### What's included

| Code | Description            | Qty |
|------|------------------------|-----|
| Α    | Cam Bolt M6X35MM       | 16  |
| В    | Cam Lock 15X10MM       | 16  |
| С    | Wooden Dowel M6X30MM   | 16  |
| D    | Screw M4X35MM          | 6   |
| Е    | Screw M4X14MM          | 20  |
| F    | Metal Pin              | 4   |
| G    | Plastic Corner Support | 16  |
| Н    | Screw M3X14MM          | 16  |
| I    | Plastic Stopper        | 12  |
| J    | Anchor M6X30MM         | 2   |
| K    | Screw M4X55MM          | 2   |
| L    | Left Plastic Holder    | 6   |
| М    | Screw M4X12MM          | 12  |
| N    | Inner Shaft            | 12  |
| 0    | Screw M4X14MM          | 72  |
| Р    | Handle                 | 6   |
| Q    | Screw M3.5X12MM        | 12  |
| R    | Right Plastic Holder   | 6   |
| S    | External Shaft         | 6   |
| Т    | Wooden Dowel M6X50MM   | 2   |
| U    | Plastic Strip          | 2   |
|      |                        |     |