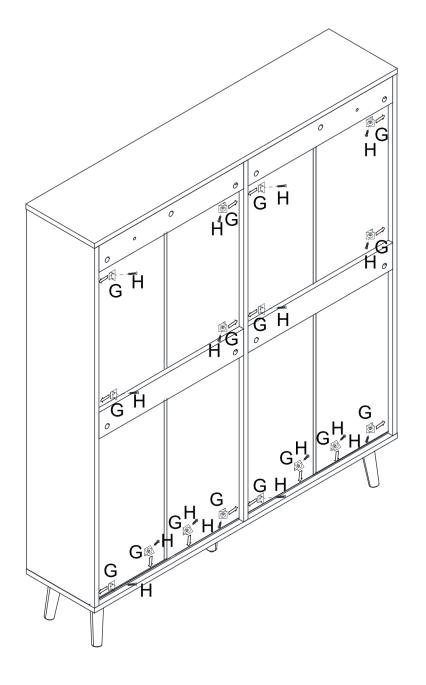

#### What's included

| Code | Description            | Qty |
|------|------------------------|-----|
| Α    | Cam Bolt M6X35MM       | 16  |
| В    | Cam Lock 15X10MM       | 16  |
| С    | Wooden Dowel M6X30MM   | 16  |
| D    | Screw M4X35MM          | 6   |
| Е    | Screw M4X14MM          | 20  |
| F    | Metal Pin              | 4   |
| G    | Plastic Corner Support | 16  |
| Н    | Screw M3X14MM          | 16  |
| I    | Plastic Stopper        | 12  |
| J    | Anchor M6X30MM         | 2   |
| K    | Screw M4X55MM          | 2   |
| L    | Left Plastic Holder    | 6   |
| М    | Screw M4X12MM          | 12  |
| N    | Inner Shaft            | 12  |
| 0    | Screw M4X14MM          | 72  |
| Р    | Handle                 | 6   |
| Q    | Screw M3.5X12MM        | 12  |
| R    | Right Plastic Holder   | 6   |
| S    | External Shaft         | 6   |
| Т    | Wooden Dowel M6X50MM   | 2   |
| U    | Plastic Strip          | 2   |
|      |                        |     |

#### Noted:

You can choose one of the two holes to screw in the screws according to your needs.