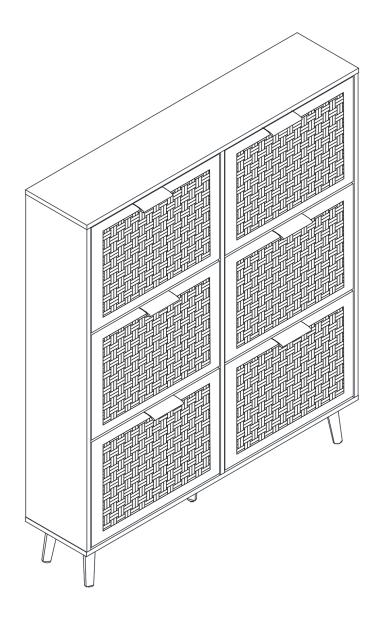

# Installation Instruction



Product name

#### 6 Door Shoe Cabinet

# **Assembling**

#### What you need

- Use the packaging carton as a working surface to prevent product damage during assembly
- · Phillips head screwdriver



#### Weight Limitation



4U bs table top

11

s table top Ibs per She



#### What's included

| Code | Description            | Qty |
|------|------------------------|-----|
| Α    | Cam Bolt M6X35MM       | 16  |
| В    | Cam Lock 15X10MM       | 16  |
| С    | Wooden Dowel M6X30MM   | 16  |
| D    | Screw M4X35MM          | 6   |
| Е    | Screw M4X14MM          | 20  |
| F    | Metal Pin              | 4   |
| G    | Plastic Corner Support | 16  |
| Н    | Screw M3X14MM          | 16  |
| I    | Plastic Stopper        | 12  |
| J    | Anchor M6X30MM         | 2   |
| K    | Screw M4X55M