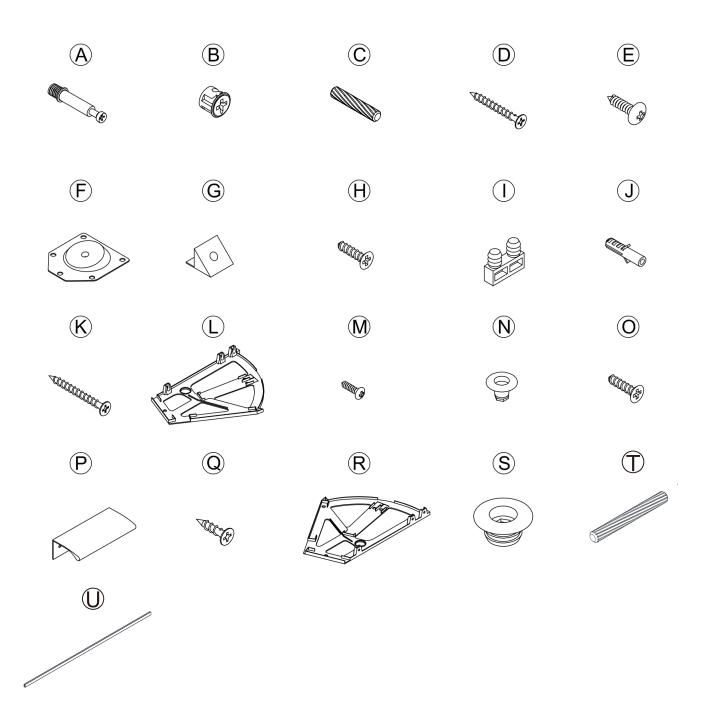

#### What's included

| Code | Description            | Qty |
|------|------------------------|-----|
| Α    | Cam Bolt M6X35MM       | 16  |
| В    | Cam Lock 15X10MM       | 16  |
| С    | Wooden Dowel M6X30MM   | 16  |
| D    | Screw M4X35MM          | 6   |
| Е    | Screw M4X14MM          | 20  |
| F    | Metal Pin              | 4   |
| G    | Plastic Corner Support | 16  |
| Н    | Screw M3X14MM          | 16  |
| I    | Plastic Stopper        | 12  |
| J    | Anchor M6X30MM         | 2   |
| K    | Screw M4X55MM          | 2   |
| L    | Left Plastic Holder    | 6   |
| М    | Screw M4X12MM          | 12  |
| N    | Inner Shaft            | 12  |
| 0    | Screw M4X14MM          | 72  |
| Р    | Handle                 | 6   |
| Q    | Screw M3.5X12MM        | 12  |
| R    | Right Plastic Holder   | 6   |
| S    | External Shaft         | 6   |
| Т    | Wooden Dowel M6X50MM   | 2   |
| U    | Plastic Strip          | 2   |
|      |                        |     |

#### **The Hardwares**