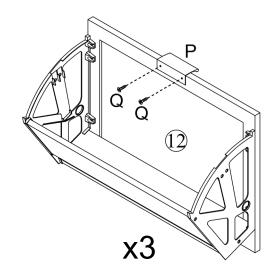

#### What's included

| Code | Description            | Qty |
|------|------------------------|-----|
| Α    | Cam Bolt M6X35MM       | 16  |
| В    | Cam Lock 15X10MM       | 16  |
| С    | Wooden Dowel M6X30MM   | 16  |
| D    | Screw M4X35MM          | 6   |
| Е    | Screw M4X14MM          | 20  |
| F    | Metal Pin              | 4   |
| G    | Plastic Corner Support | 16  |
| Н    | Screw M3X14MM          | 16  |
| I    | Plastic Stopper        | 12  |
| J    | Anchor M6X30MM         | 2   |
| K    | Screw M4X55MM          | 2   |
| L    | Left Plastic Holder    | 6   |
| М    | Screw M4X12MM          | 12  |
| N    | Inner Shaft            | 12  |
| 0    | Screw M4X14MM          | 72  |
| Р    | Handle                 | 6   |
| Q    | Screw M3.5X12MM        | 12  |
| R    | Right Plastic Holder   | 6   |
| S    | External Shaft         | 6   |
| Т    | Wooden Dowel M6X50MM   | 2   |
| U    | Plastic Strip          | 2   |
|      |                        |     |

## **Included Accessories**

| Code | Description              | Qty |
|------|--------------------------|-----|
| 1    | Cabinet Top              | 1   |
| 2    | Left Side Panel          | 1   |
| 3    | Division Panel           | 1   |
| 4    | Right Side Panel         | 1   |
| 5    | Middle Back Stretcher    | 2   |
| 6    | Middle Feet              | 1   |
| 7    | Bottom Panel             | 1   |
| 8    | Feet                     | 4   |
| 9    | Left Front Panel         | 3   |
| 10   | Small Partition Board    | 6   |
| 11   | Large Partition Board    | 12  |
| 12   | Right Front Panel        | 3   |
| 13   | Top Left Back Stretcher  | 1   |
| 14   | Top Right Back Stretcher | 1   |
| 15   | Left & Right Back Panel  | 2   |
| 16   | Middle Back Panel        | 2   |