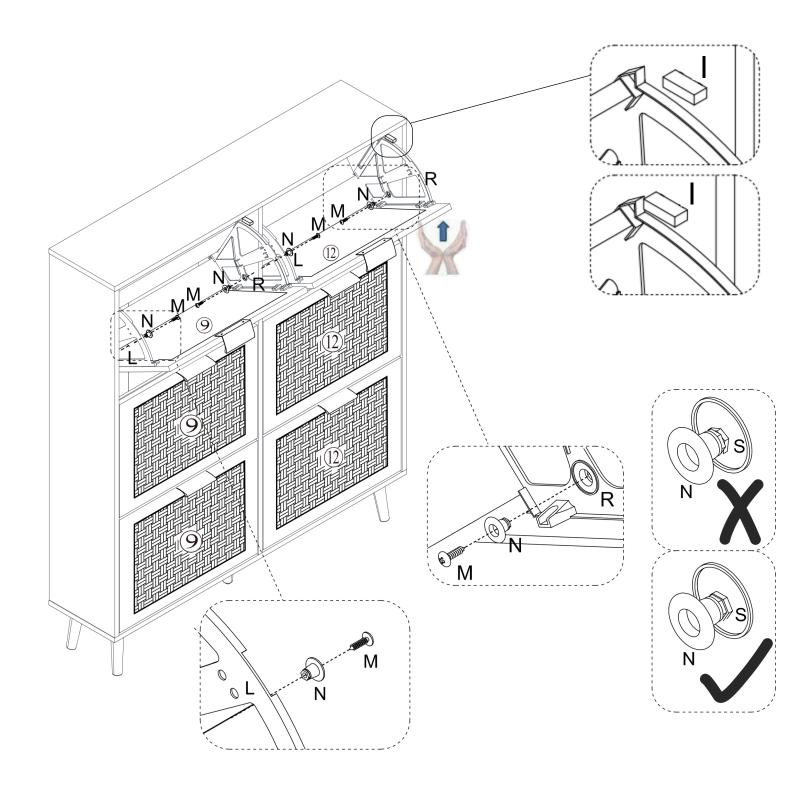

#### What's included

| Code | Description            | Qty |
|------|------------------------|-----|
| Α    | Cam Bolt M6X35MM       | 16  |
| В    | Cam Lock 15X10MM       | 16  |
| С    | Wooden Dowel M6X30MM   | 16  |
| D    | Screw M4X35MM          | 6   |
| Е    | Screw M4X14MM          | 20  |
| F    | Metal Pin              | 4   |
| G    | Plastic Corner Support | 16  |
| Н    | Screw M3X14MM          | 16  |
| I    | Plastic Stopper        | 12  |
| J    | Anchor M6X30MM         | 2   |
| K    | Screw M4X55MM          | 2   |
| L    | Left Plastic Holder    | 6   |
| М    | Screw M4X12MM          | 12  |
| N    | Inner Shaft            | 12  |
| 0    | Screw M4X14MM          | 72  |
| Р    | Handle                 | 6   |
| Q    | Screw M3.5X12MM        | 12  |
| R    | Right Plastic Holder   | 6   |
| S    | External Shaft         | 6   |
| Т    | Wooden Dowel M6X50MM   | 2   |
| U    | Plastic Strip          | 2   |
|      |                        |     |

## **Included Accessories**

| Code | Description              | Qty |
|------|--------------------------|-----|
| 1    | Cabinet Top              | 1   |
| 2    | Left Side Panel          | 1   |
| 3    | Division Panel           | 1   |
| 4    | Right Side Panel         | 1   |
| 5    | Middle Back Stretcher    | 2   |
| 6    | Middle Feet              | 1   |
| 7    | Bottom Panel             | 1   |
| 8    | Feet                     | 4   |
| 9    | Left Front Panel         | 3   |
| 10   | Small Partition Board    | 6   |
| 11   | Large Partition Board    | 12  |
| 12   | Right Front Panel        | 3   |
| 13   | Top Left Back Stretcher  | 1   |
| 14   | Top Right Back Stretcher | 1   |
| 15   | Left & Right Back Panel  | 2   |
| 16   | Middle Back Panel        | 2   |

#### Noted:

You can choose one of the two holes to screw in the screws according to your needs.