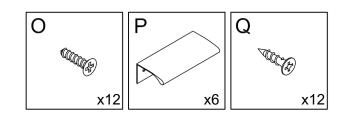

#### What's included

| Code | Description            | Qty |
|------|------------------------|-----|
| Α    | Cam Bolt M6X35MM       | 16  |
| В    | Cam Lock 15X10MM       | 16  |
| С    | Wooden Dowel M6X30MM   | 16  |
| D    | Screw M4X35MM          | 6   |
| Е    | Screw M4X14MM          | 20  |
| F    | Metal Pin              | 4   |
| G    | Plastic Corner Support | 16  |
| Н    | Screw M3X14MM          | 16  |
| I    | Plastic Stopper        | 12  |
| J    | Anchor M6X30MM         | 2   |
| K    | Screw M4X55MM          | 2   |
| L    | Left Plastic Holder    | 6   |
| М    | Screw M4X12MM          | 12  |
| N    | Inner Shaft            | 12  |
| 0    | Screw M4X14MM          | 72  |
| Р    | Handle                 | 6   |
| Q    | Screw M3.5X12MM        | 12  |
| R    | Right Plastic Holder   | 6   |
| S    | External Shaft         | 6   |
| Т    | Wooden Dowel M6X50MM   | 2   |
| U    | Plastic Strip          | 2   |
|      |                        |     |