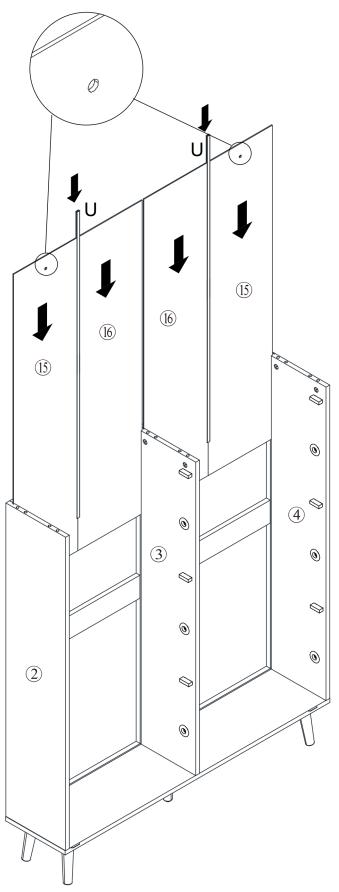

#### What's included

| Code | Description            | Qty |
|------|------------------------|-----|
| Α    | Cam Bolt M6X35MM       | 16  |
| В    | Cam Lock 15X10MM       | 16  |
| С    | Wooden Dowel M6X30MM   | 16  |
| D    | Screw M4X35MM          | 6   |
| Е    | Screw M4X14MM          | 20  |
| F    | Metal Pin              | 4   |
| G    | Plastic Corner Support | 16  |
| Н    | Screw M3X14MM          | 16  |
| I    | Plastic Stopper        | 12  |
| J    | Anchor M6X30MM         | 2   |
| K    | Screw M4X55MM          | 2   |
| L    | Left Plastic Holder    | 6   |
| М    | Screw M4X12MM          | 12  |
| N    | Inner Shaft            | 12  |
| 0    | Screw M4X14MM          | 72  |
| Р    | Handle                 | 6   |
| Q    | Screw M3.5X12MM        | 12  |
| R    | Right Plastic Holder   | 6   |
| S    | External Shaft         | 6   |
| Т    | Wooden Dowel M6X50MM   | 2   |
| U    | Plastic Strip          | 2   |
|      |                        |     |

## **Included Accessories**

| Code | Description              | Qty |
|------|--------------------------|-----|
| 1    | Cabinet Top              | 1   |
| 2    | Left Side Panel          | 1   |
| 3    | Division Panel           | 1   |
| 4    | Right Side Panel         | 1   |
| 5    | Middle Back Stretcher    | 2   |
| 6    | Middle Feet              | 1   |
| 7    | Bottom Panel             | 1   |
| 8    | Feet                     | 4   |
| 9    | Left Front Panel         | 3   |
| 10   | Small Partition Board    | 6   |
| 11   | Large Partition Board    | 12  |
| 12   | Right Front Panel        | 3   |
| 13   | Top Left Back Stretcher  | 1   |
| 14   | Top Right Back Stretcher | 1   |
| 15   | Left & Right Back Panel  | 2   |
| 16   | Middle Back Panel        | 2   |