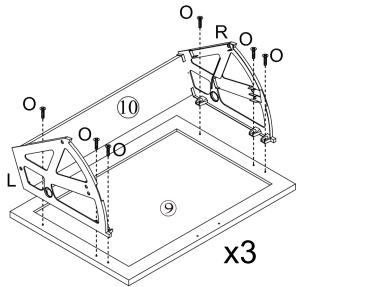

#### What's included

| Code | Description            | Qty |
|------|------------------------|-----|
| Α    | Cam Bolt M6X35MM       | 16  |
| В    | Cam Lock 15X10MM       | 16  |
| С    | Wooden Dowel M6X30MM   | 16  |
| D    | Screw M4X35MM          | 6   |
| Е    | Screw M4X14MM          | 20  |
| F    | Metal Pin              | 4   |
| G    | Plastic Corner Support | 16  |
| Н    | Screw M3X14MM          | 16  |
| I    | Plastic Stopper        | 12  |
| J    | Anchor M6X30MM         | 2   |
| K    | Screw M4X55MM          | 2   |
| L    | Left Plastic Holder    | 6   |
| М    | Screw M4X12MM          | 12  |
| N    | Inner Shaft            | 12  |
| 0    | Screw M4X14MM          | 72  |
| Р    | Handle                 | 6   |
| Q    | Screw M3.5X12MM        | 12  |
| R    | Right Plastic Holder   | 6   |
| S    | External Shaft         | 6   |
| Т    | Wooden Dowel M6X50MM   | 2   |
| U    | Plastic Strip          | 2   |
|      |                        |     |

## **Included Accessories**

| Code | Description              | Qty |
|------|--------------------------|-----|
| 1    | Cabinet Top              | 1   |
| 2    | Left Side Panel          | 1   |
| 3    | Division Panel           | 1   |
| 4    | Right Side Panel         | 1   |
| 5    | Middle Back Stretcher    | 2   |
| 6    | Middle Feet              | 1   |
| 7    | Bottom Panel             | 1   |
| 8    | Feet                     | 4   |
| 9    | Left Front Panel         | 3   |
| 10   | Small Partition Board    | 6   |
| 11   | Large Partition Board    | 12  |
| 12   | Right Front Panel        | 3   |
| 13   | Top Left Back Stretcher  | 1   |
| 14   | Top Right Back Stretcher | 1   |
| 15   | Left & Right Back Panel  | 2   |
| 16   | Middle Back Panel        | 2   |