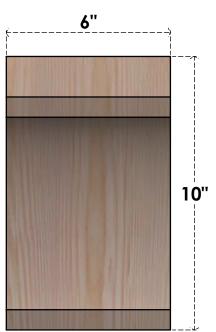

## BRC06X10X10LEC00RDF

6"W X 10"D X 10"H LEGACY ROUGH SAWN BRACE, DOUGLAS FIR

## **FRONT**

**EKENA MILLWORK** 2300 WEST MAIN ST. CLARKSVILLE, TX 75426 TOLL FREE: 866-607-0453 WWW.EKENAMILLWORK.COM