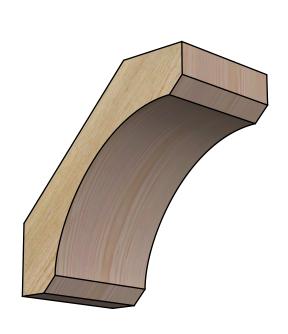

## BRC06X10X10LEC00RDF

6"W X 10"D X 10"H LEGACY ROUGH SAWN BRACE, DOUGLAS FIR







## SIDE

## **FRONT**



**EKENA MILLWORK** 2300 WEST MAIN ST. CLARKSVILLE, TX 75426 TOLL FREE: 866-607-0453 WWW.EKENAMILLWORK.COM

## **NOTES**

- 1. INSTALLATION TO BE COMPLETED IN ACCORDANCE WITH MANUFACTURER'S SPECIFICATIONS.
  2. DRAWING MAY NOT BE TO SCALE
- 3. THIS DRAWING IS INTENDED FOR DESIGN AND PLANNING PURPOSES ONLY.
- 4. ALL INFORMATION CONTAINED HEREIN WAS CURRENT AT THE TIME OF DEVELOPMENT BUT MUST BE REVIEWED AND APPROVED BY THE PRODUCT MANUFACTURER TO BE CONSIDERED ACCURATE.
- 5. PRODUCTS ARE NOT KILN DRIED. THIS ITEM IS UNIQUE AND WILL CONTAIN THE NATURAL VARIATIONS THAT THE WOOD SPECIES OFFERS. THIS MAY RESULT IN VARIATIONS UP TO 1/4"

Revision Date: 06/18/2021