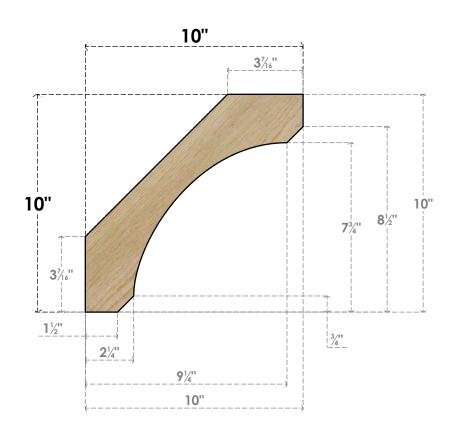

## BRC06X10X10LEC00RDF

6"W X 10"D X 10"H LEGACY ROUGH SAWN BRACE, DOUGLAS FIR

## SIDE