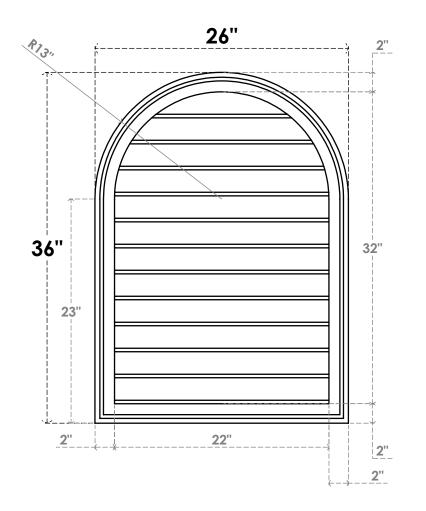

## GVPRT26X3602SN

26"W X 36"H ROUND TOP SURFACE MOUNT PVC GABLE VENT: NON-FUNCTIONAL, W/ 2"W X 1-1/2"P BRICKMOULD FRAME

**FRONT** 

SIDE

LOUVER HEIGHT: 2 5/8"

LOUVER QTY: 12

1. INSTALLATION TO BE COMPLETED IN ACCORDANCE WITH MANUFACTURER'S SPECIFICATIONS.
2. DRAWING MAY NOT BE TO SCALE

3. THIS DRAWING IS INTENDED FOR DESIGN AND PLANNING PURPOSES ONLY.

4. ALL INFORMATION CONTAINED HEREIN WAS CURRENT AT THE TIME OF DEVELOPMENT BUT MUST BE REVIEWED AND APPROVED BY THE PRODUCT MANUFACTURER TO BE CONSIDERED ACCURATE.

5. ARCHITECTURAL GRADE PVC PRODUCTS ARE MADE FROM EXPANDED CELLULAR PVC AND COME NATURALLY WHITE BUT MAY BE

**PAINTED** 

**EKENA MILLWORK** 2300 WEST MAIN ST. CLARKSVILLE, TX 75426 TOLL FREE: 866-607-0453 WWW.EKENAMILLWORK.COM