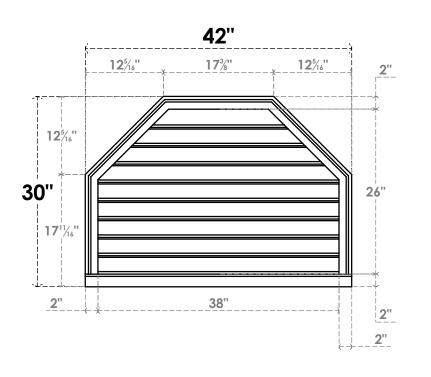

## GVPOT42X3003SF

42"W X 30"H OCTAGONAL TOP SURFACE MOUNT PVC GABLE VENT: FUNCTIONAL, W/ 2"W X 2"P **BRICKMOULD SILL FRAME** 

**VENTING AREA: 67.97 SQ IN** 

LOUVER HEIGHT: 2 7/8"

LOUVER QTY: 9

**FRONT** 

SIDE