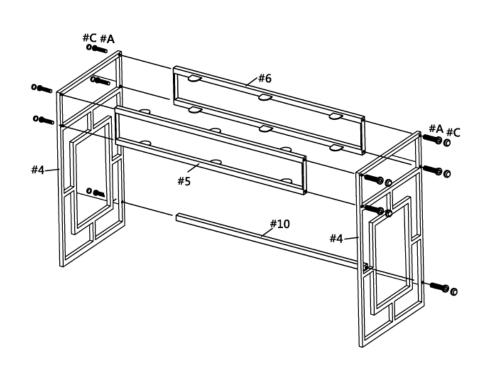

#### STEP 2

Attach table side panels (4) to table front frame (5), table back frame (6) and table bottom stretcher (10) together using bolt (A) as shown.

Then, cover the bolts (A) by bolt caps (C) as shown.