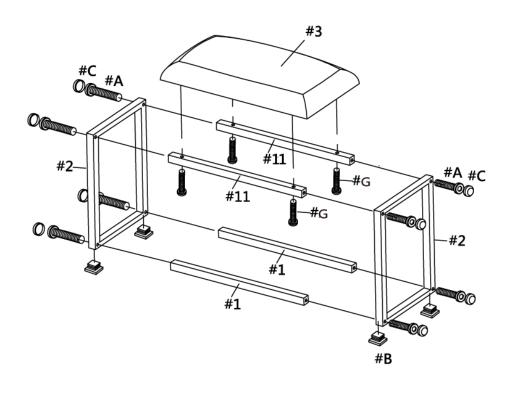

#### STEP 1

Attach stool side panels (2) to stool top stretchers (11) and stool bottom stretchers (1) together using bolt (A) as shown.

Attach cushion (3) to the assembled metal base using bolt (G) as shown.

Then, cover the bolts
(A) by bolt caps (C),
and insert foot caps (B)
into the bottom of stool
side panels (2) as
shown.