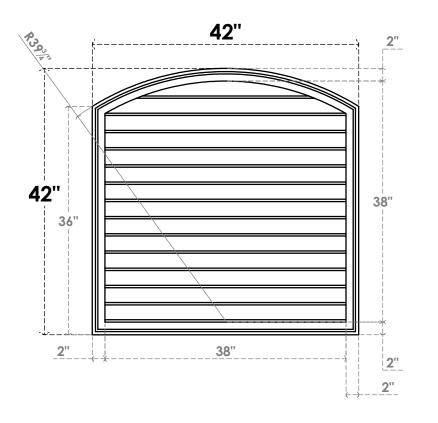

## GVPAR42X4202SN

42"W X 42"H ARCH TOP SURFACE MOUNT PVC GABLE VENT: NON-FUNCTIONAL, W/ 2"W X 1-1/2"P **BRICKMOULD FRAME** 

**FRONT** 

SIDE

LOUVER HEIGHT: 2 3/4"

LOUVER QTY: 14

**EKENA MILLWORK** 2300 WEST MAIN ST. CLARKSVILLE, TX 75426 TOLL FREE: 866-607-0453 WWW.EKENAMILLWORK.COM