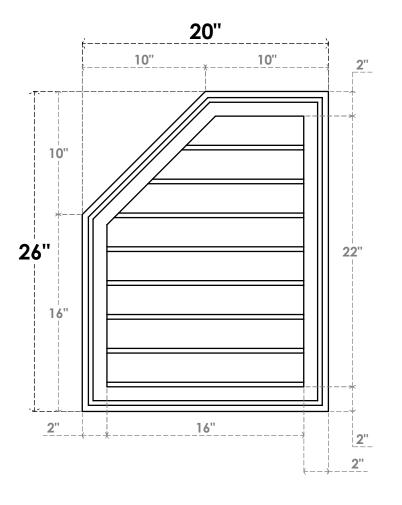

## **GVPOL20X2602SN**

20"W X 26"H HALF OCTAGON TOP LEFT SURFACE MOUNT PVC GABLE VENT: NON-FUNCTIONAL, W/ 2"W X 1-1/2"P BRICKMOULD FRAME

**FRONT** 

SIDE

LOUVER HEIGHT: 2 3/4" LOUVER QTY: 8

1. INSTALLATION TO BE COMPLETED IN ACCORDANCE WITH MANUFACTURER'S SPECIFICATIONS.
2. DRAWING MAY NOT BE TO SCALE