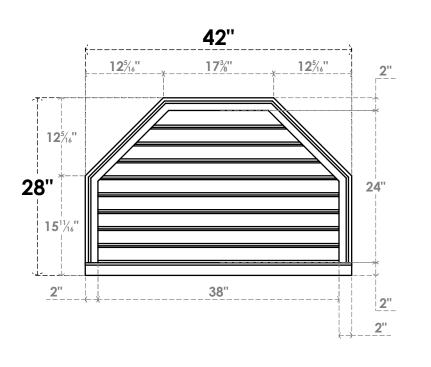

## GVPOT42X2803SF

42"W X 28"H OCTAGONAL TOP SURFACE MOUNT PVC GABLE VENT: FUNCTIONAL, W/ 2"W X 2"P **BRICKMOULD SILL FRAME** 

**VENTING AREA: 67.07 SQ IN** 

LOUVER HEIGHT: 2 5/8"

LOUVER QTY: 9

**FRONT** 

SIDE