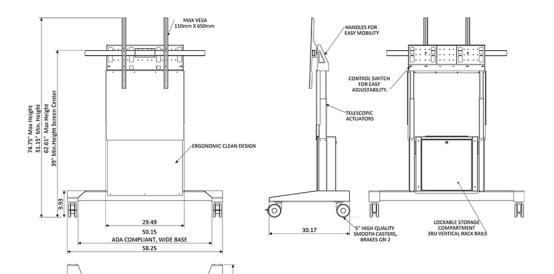

## **Specifications**

Model: SYZ90-XL Width: 58.25" Depth: 30"

**Stand height:** 51.15" - 74.75" **Center line display:** 39" - 62.5"

## **Standard Features**

- Accommodates 65" to 90" monitors (290 lbs max -1100 x 650mm VESA max)
- Dual lifting electrical actuators with anticollision setup
- 23.5" stroke travel with memory control switch for easy incremental adjustments; optional remote control
- 4" heavy duty swivel casters with ball bearings, non-marking wheels, 2 are locking
- Rear lockable compartment with 3U vertical rack inside
- Scratch resistant powder coat finish
- Grey metal body
- Fits through standard doorways
- Ships fully assembled