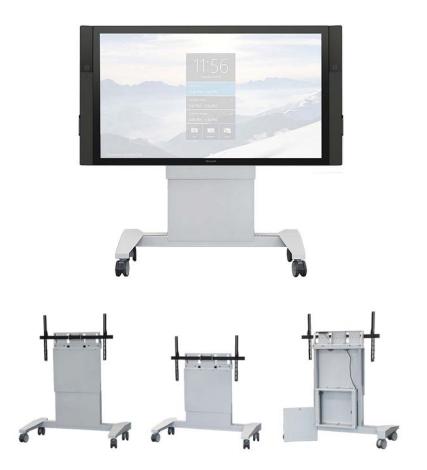

The **SYZ90-XL** is a heavy duty electrical height adjustable mobile stand for single extra large TV's and interactive touch screen displays. This stand supports up to 90" screens and has a maximum lifting weight capability of 290 lbs. Its unique design is ideal for environments where adjustable height or ADA is required. It features rear lockable compartment for storage or 3U racking space with cable channel and ventilation.

## **Standard Features**

- Accommodates 65" to 90" monitors (290 lbs max -1100 x 650mm VESA max)
- Dual lifting electrical actuators with anticollision setup
- 23.5" stroke travel with memory control switch for easy incremental adjustments; optional remote control
- 4" heavy duty swivel casters with ball bearings, non-marking wheels, 2 are locking
- Rear lockable compartment with 3U vertical rack inside
- Scratch resistant powder coat finish
- Grey metal body
- Fits through standard doorways
- Ships fully assembled

## **Options**

- TVCB-XL Camera bracket (For video conference applications allowing camera to ride up & down with the screen)
- CBB-TV Under TV camera bracket (26" 80" TV's)
- PB Six outlet power bar with 10 ft. cord
- RCL11 Remote control