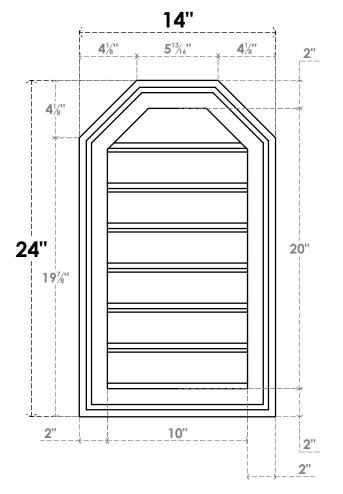

## GVPOT14X2402SF

14"W X 24"H OCTAGONAL TOP SURFACE MOUNT PVC GABLE VENT: FUNCTIONAL, W/ 2"W X 1-1/2"P BRICKMOULD FRAME

**VENTING AREA: 14.96 SQ IN** 

LOUVER HEIGHT: 2 7/8"

LOUVER QTY: 7

**FRONT** 

SIDE

EKENA MILLWORK 2300 WEST MAIN ST. CLARKSVILLE, TX 75426 TOLL FREE: 866-607-0453 WWW.EKENAMILLWORK.COM