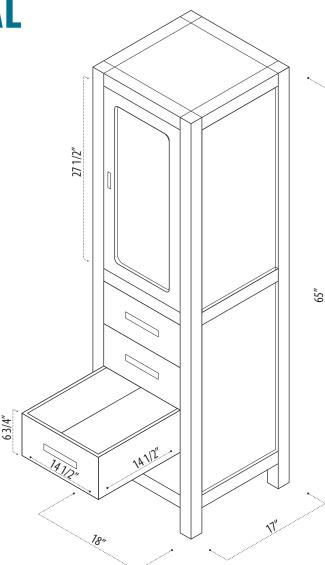

**INSTRUCTION MANUAL** 



**DIMENSIONS:** W 18" | D 17" | H 65"

## **PRODUCT OVERVIEW**

- Solid hardwood cabinet
- White Finish
- Soft closing cabinet door
- Four Drawers
- Satin Nickel Hardware

## **WARRANTY**

We warrant marble, fittings and finishes to be free from any defect in workmanship and materials under normal use and service for a period of one (1) year. In case of any damage, report it within 30 days.

## **CARE AND CLEANING**

- Avoid using any type of rough cleaners or chemicals on the finish.
- Cabinet finish is water resistant, use mild liquid soap and a soft cloth to clean the cabinet body.
- Scrub the cabinet smoothly, while cleaning do not remove or scratch the finish.