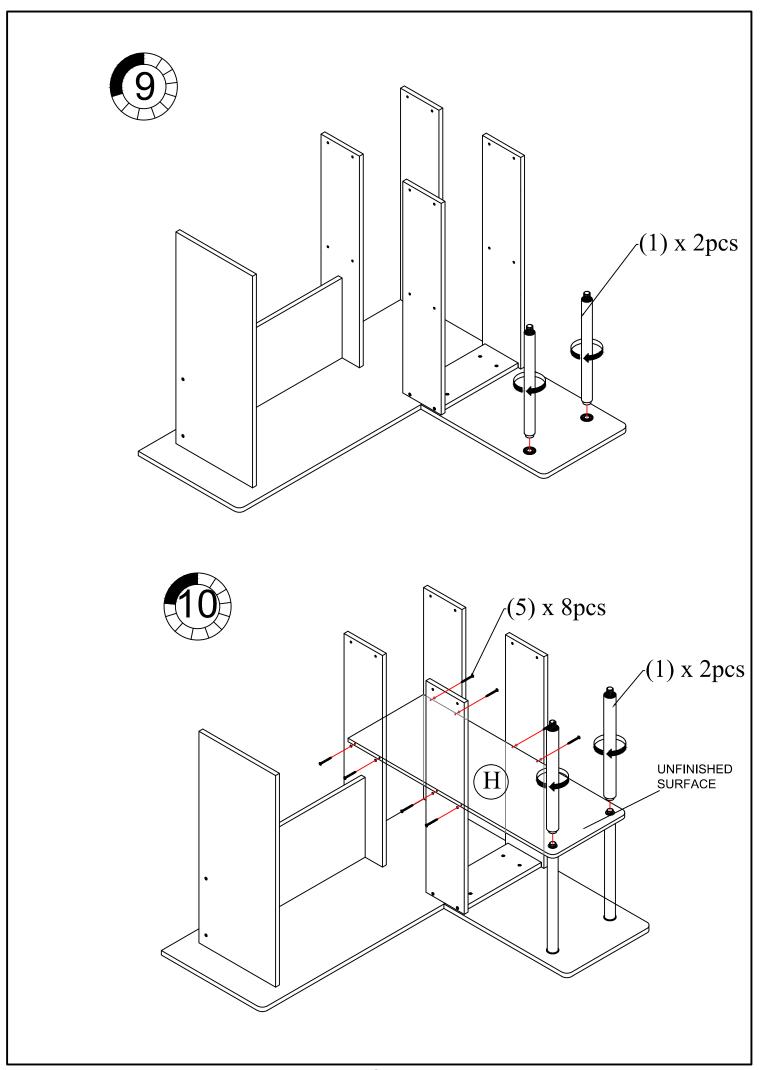

## HARDWARE & PARTS LIST

| NO | HARDWARE LIST   | QTY   |
|----|-----------------|-------|
| 1  | LONG POLE       | 4pcs  |
| 2  | SMALL LEG       | 2pcs  |
| 3  | CAM-LOCK PILLAR | 4pcs  |
| 4  | CAM-LOCK NUT    | 4pcs  |
| 5  | LONG SCREW      | 24pcs |
| 6  | SHORT SCREW     | 4pcs  |
| 7  | DOWEL           | 14pcs |
| 8  | POWER PIN       | 16pcs |
| 9  | NAIL LEG        | 6pcs  |
| 10 | STICKER         | 24pcs |

## **ASSEMBLY INSTRUCTIONS**

BEFORE YOU BEGIN, PLEASE READ ASSEMBLY INSTRUCTION CAREFULY, FOLLOW THEM STEP BY STEP.