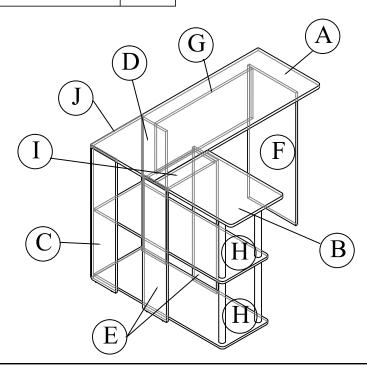

| NO | PARTS LIST            | QTY  |
|----|-----------------------|------|
| A  | LARGE TOP PANEL       | 1pc  |
| В  | SMALL TOP PANEL       | 1pc  |
| С  | BACK LEFT SIDE PANEL  | 1pc  |
| D  | BACK RIGHT SIDE PANEL | 1pc  |
| Е  | FRONT SIDE PANEL      | 2pcs |
| F  | RIGHT SIDE PANEL      | 1pc  |
| G  | CENTER BACK PANEL     | 1pc  |
| Н  | SHELF PANEL           | 2pcs |
| I  | SUPPORT PANEL         | 1pc  |
| J  | BACK PANEL            | 1pc  |