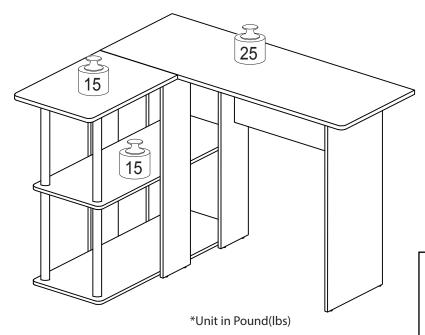

### Recommended Maximum Weight

8

#### **WARNING:**

>This unit has been designed to support the maximum loads shown. Exceeding these load limits could cause sagging, instability, product collapse, and/or serious injury.

>DO NOT allow children to climb on unit.

>Put heavier items on lower shelves.