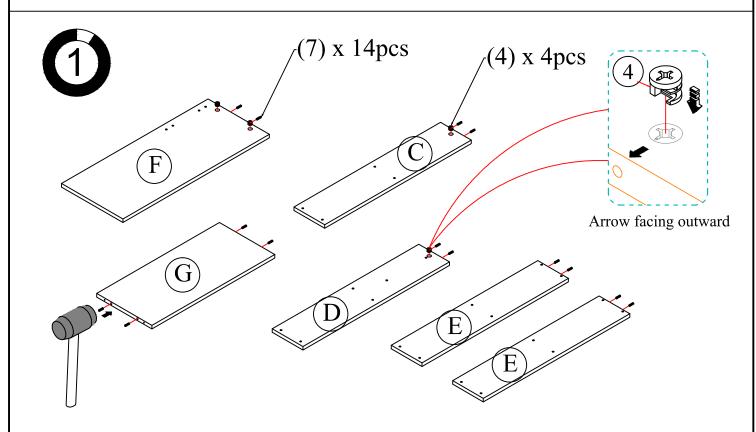

## HARDWARE & PARTS LIST

| NO | HARDWARE LIST   | QTY   |
|----|-----------------|-------|
| 1  | LONG POLE       | 4pcs  |
| 2  | SMALL LEG       | 2pcs  |
| 3  | CAM-LOCK PILLAR | 4pcs  |
| 4  | CAM-LOCK NUT    | 4pcs  |
| 5  | LONG SCREW      | 24pcs |
| 6  | SHORT SCREW     | 4pcs  |
| 7  | DOWEL           | 14pcs |
| 8  | POWER PIN       | 16pcs |
| 9  | NAIL LEG        | 6pcs  |
| 10 | STICKER         | 24pcs |

| NO | PARTS LIST            | QTY  |
|----|-----------------------|------|
| A  | LARGE TOP PANEL       | 1pc  |
| В  | SMALL TOP PANEL       | 1pc  |
| С  | BACK LEFT SIDE PANEL  | 1pc  |
| D  | BACK RIGHT SIDE PANEL | 1pc  |
| Е  | FRONT SIDE PANEL      | 2pcs |
| F  | RIGHT SIDE PANEL      | 1pc  |
| G  | CENTER BACK PANEL     | 1pc  |
| Н  | SHELF PANEL           | 2pcs |
| I  | SUPPORT PANEL         | 1pc  |
| J  | BACK PANEL            | 1pc  |

## **ASSEMBLY INSTRUCTIONS**

BEFORE YOU BEGIN, PLEASE READ ASSEMBLY INSTRUCTION CAREFULY, FOLLOW THEM STEP BY STEP.