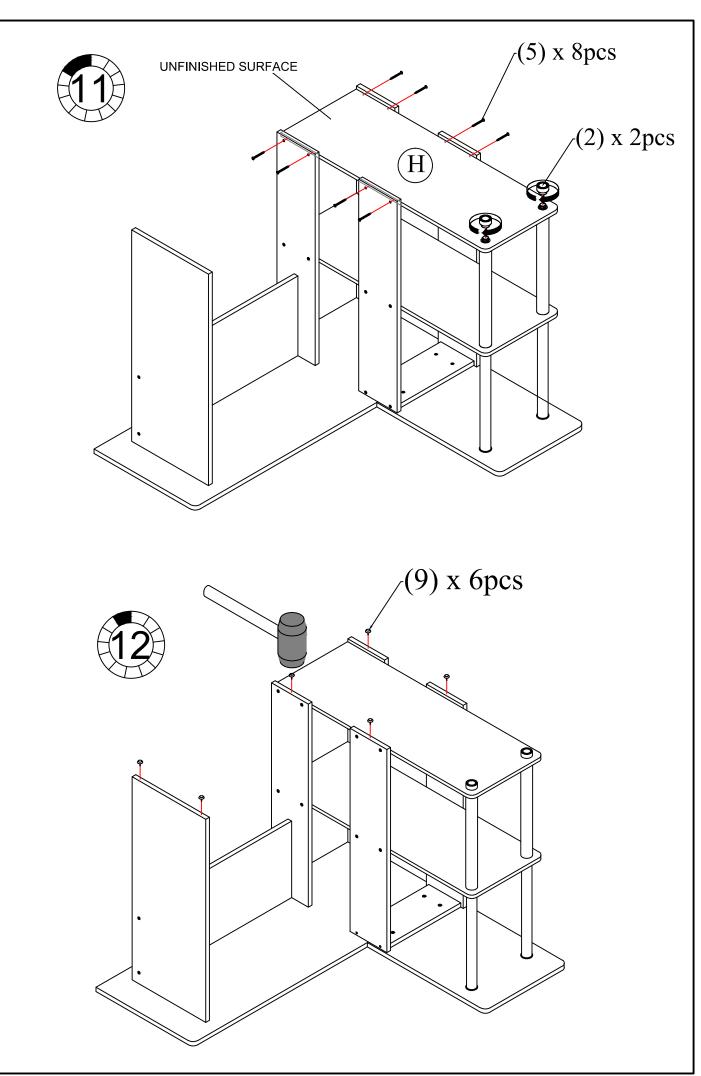

## HARDWARE & PARTS LIST

| NO | HARDWARE LIST   | QTY   |
|----|-----------------|-------|
| 1  | LONG POLE       | 4pcs  |
| 2  | SMALL LEG       | 2pcs  |
| 3  | CAM-LOCK PILLAR | 4pcs  |
| 4  | CAM-LOCK NUT    | 4pcs  |
| 5  | LONG SCREW      | 24pcs |
| 6  | SHORT SCREW     | 4pcs  |
| 7  | DOWEL           | 14pcs |
| 8  | POWER PIN       | 16pcs |
| 9  | NAIL LEG        | 6pcs  |
| 10 | STICKER         | 24pcs |

## **ASSEMBLY INSTRUCTIONS**

BEFORE YOU BEGIN, PLEASE READ ASSEMBLY INSTRUCTION CAREFULY, FOLLOW THEM STEP BY STEP.