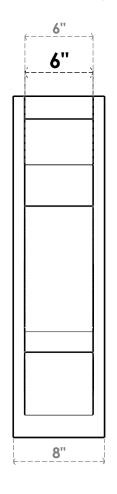

## ITEM NUMBER: OUTUROC060X080X26000X30000X060X020X060BOA24RCPR

6"W TOP X 8"W BACK X 26"D X 30"H X 6"T TOP X 2"T BACK TIMBERTHANE ROUGH CEDAR BALBOA FAUX WOOD OPEN OUTLOOKER, SLAT TOP AND BLOCK BACK, 6"W CLOSED BRACE, PRIMED TAN

**SIDE PROFILE** 

**FRONT PROFILE** 

**ISOMETRIC** 

GENERATED DATE: 07/05/2023

EKENA MILLWORK 2300 WEST MAIN ST. CLARKSVILLE, TX 75426 TOLL FREE: 866-607-0453 WWW.EKENAMILLWORK.COM

- 1. INSTALLATION TO BE COMPLETED IN ACCORDANCE WITH MANUFACTURER'S SPECIFICATIONS. 2. DRAWING MAY NOT BE TO SCALE
- 3. THIS DRAWING IS INTENDED FOR DESIGN AND PLANNING PURPOSES ONLY.
- 4. ALL INFORMATION CONTAINED HEREIN WAS CURRENT AT THE TIME OF DEVELOPMENT BUT MUST BE REVIEWED AND APPROVED BY THE PRODUCT MANUFACTURER TO BE CONSIDERED ACCURATE.
- 5. TIMBERTHANE ARCHITECTURAL PRODUCTS ARE MADE FROM HIGH DENSITY URETHANE AND COME FACTORY PRIMED