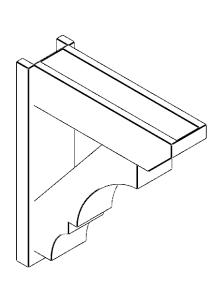

## ITEM NUMBER: OUTUROC060X080X26000X30000X060X020X060BOA24RCPR

6"W TOP X 8"W BACK X 26"D X 30"H X 6"T TOP X 2"T BACK TIMBERTHANE ROUGH CEDAR BALBOA FAUX WOOD OPEN OUTLOOKER, SLAT TOP AND BLOCK BACK, 6"W CLOSED BRACE, PRIMED TAN

**SIDE PROFILE** 

**FRONT PROFILE** 

**ISOMETRIC** 

GENERATED DATE: 07/05/2023

EKENA MILLWORK 2300 WEST MAIN ST. CLARKSVILLE, TX 75426 TOLL FREE: 866-607-0453 WWW.EKENAMILLWORK.COM

- 1. INSTALLATION TO BE COMPLETED IN ACCORDANCE WITH MANUFACTURER'S SPECIFICATIONS. 2. DRAWING MAY NOT BE TO SCALE
- 3. THIS DRAWING IS INTENDED FOR DESIGN AND PLANNING PURPOSES ONLY.
- 4. ALL INFORMATION CONTAINED HEREIN WAS CURRENT AT THE TIME OF DEVELOPMENT BUT MUST BE REVIEWED AND APPROVED BY THE PRODUCT MANUFACTURER TO BE CONSIDERED ACCURATE.
- 5. TIMBERTHANE ARCHITECTURAL PRODUCTS ARE MADE FROM HIGH DENSITY URETHANE AND COME FACTORY PRIMED