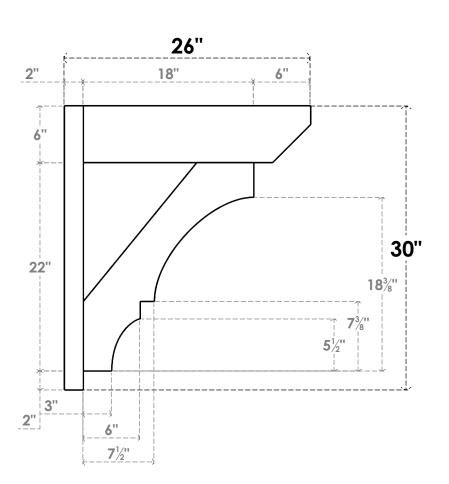

## ITEM NUMBER: OUTUROC060X080X26000X30000X060X020X060BOA24RCPR

6"W TOP X 8"W BACK X 26"D X 30"H X 6"T TOP X 2"T BACK TIMBERTHANE ROUGH CEDAR BALBOA FAUX WOOD OPEN OUTLOOKER, SLAT TOP AND BLOCK BACK, 6"W CLOSED BRACE, PRIMED TAN

**SIDE PROFILE** 

**FRONT PROFILE** 

**ISOMETRIC** 

GENERATED DATE: 07/05/2023

EKENA MILLWORK 2300 WEST MAIN ST. CLARKSVILLE, TX 75426 TOLL FREE: 866-607-0453 WWW.EKENAMILLWORK.COM

- 1. INSTALLATION TO BE COMPLETED IN ACCORDANCE WITH MANUFACTURER'S SPECIFICATIONS. 2. DRAWING MAY NOT BE TO SCALE
- 3. THIS DRAWING IS INTENDED FOR DESIGN AND PLANNING PURPOSES ONLY.
- 4. ALL INFORMATION CONTAINED HEREIN WAS CURRENT AT THE TIME OF DEVELOPMENT BUT MUST BE REVIEWED AND APPROVED BY THE PRODUCT MANUFACTURER TO BE CONSIDERED ACCURATE.
- 5. TIMBERTHANE ARCHITECTURAL PRODUCTS ARE MADE FROM HIGH DENSITY URETHANE AND COME FACTORY PRIMED