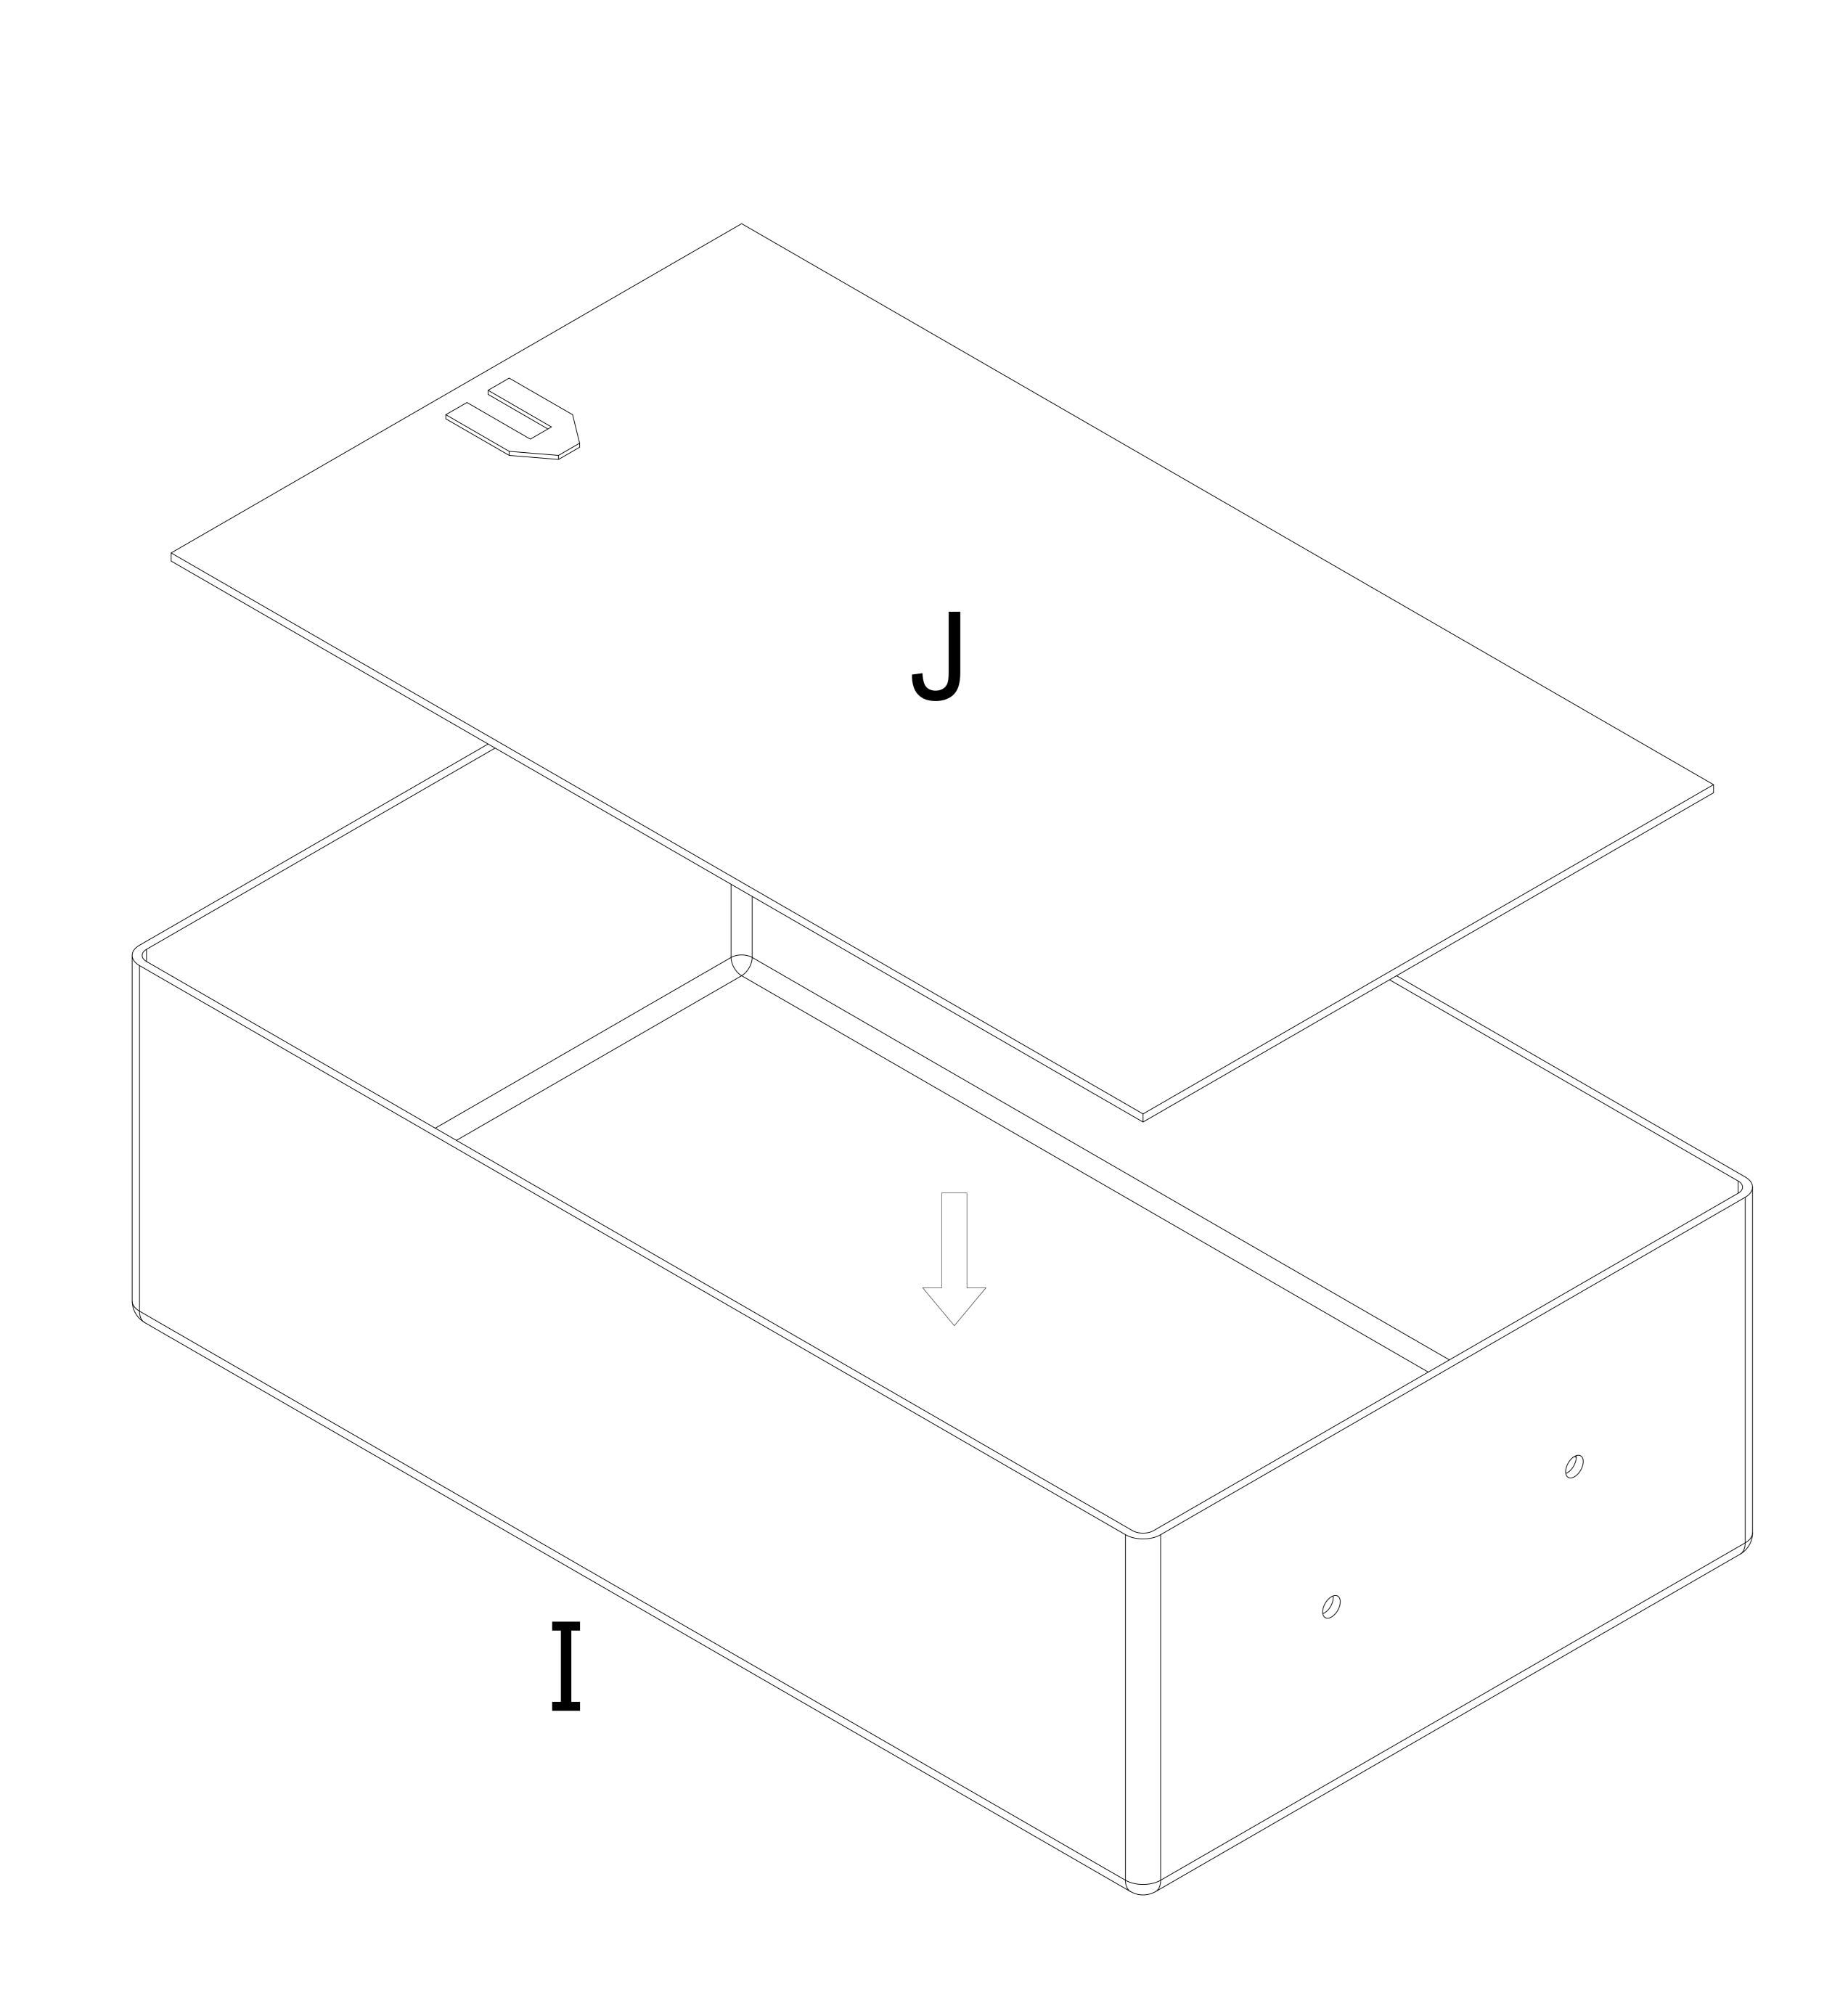

7. Place Support Board J into Drawer I.

6. Use Screw ② to secure the two Wooden Boards H to the holes in Components C and D.

8. Align Handle ③ with the holes on Drawer I, and secure it with Screw ⑥. Use Wrench ⑦ to tighten the nuts.