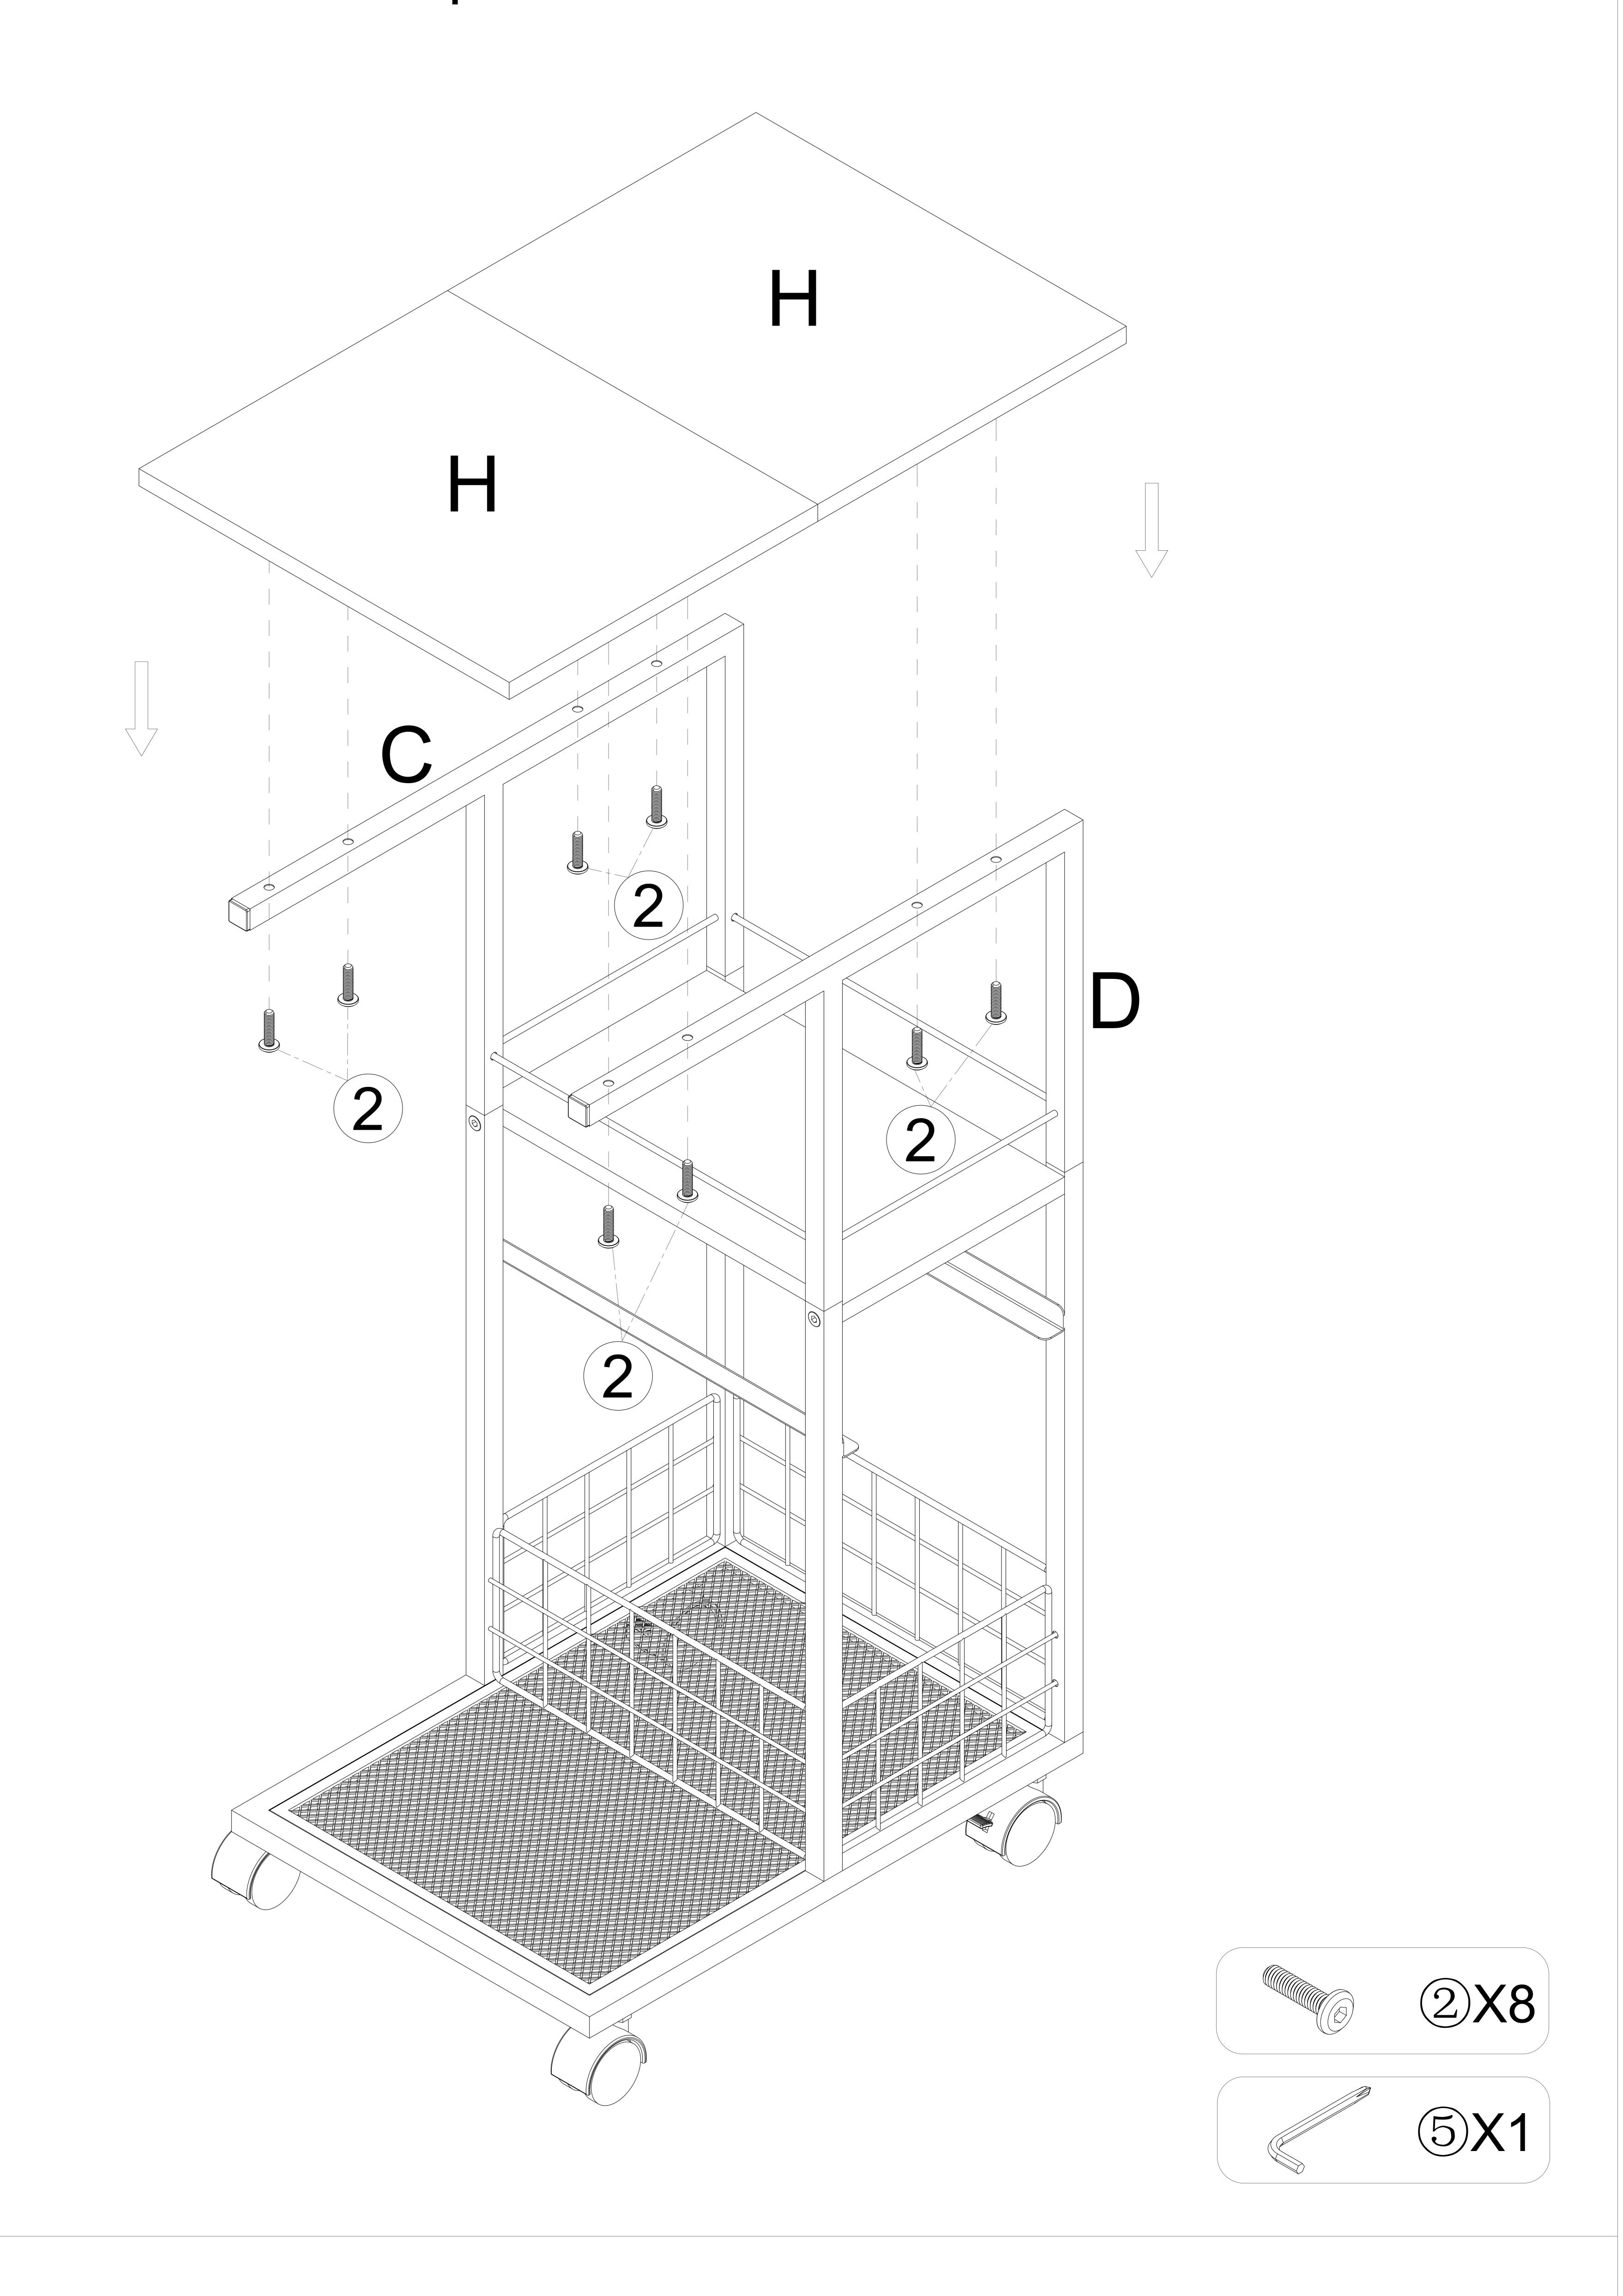

7. Place Support Board J into Drawer I.

6. Use Screw ② to secure the two Wooden Boards H to the holes in Components C and D.

8. Align Handle ③ with the holes on Drawer I, and secure it with Screw ⑥. Use Wrench ⑦ to tighten the nuts.