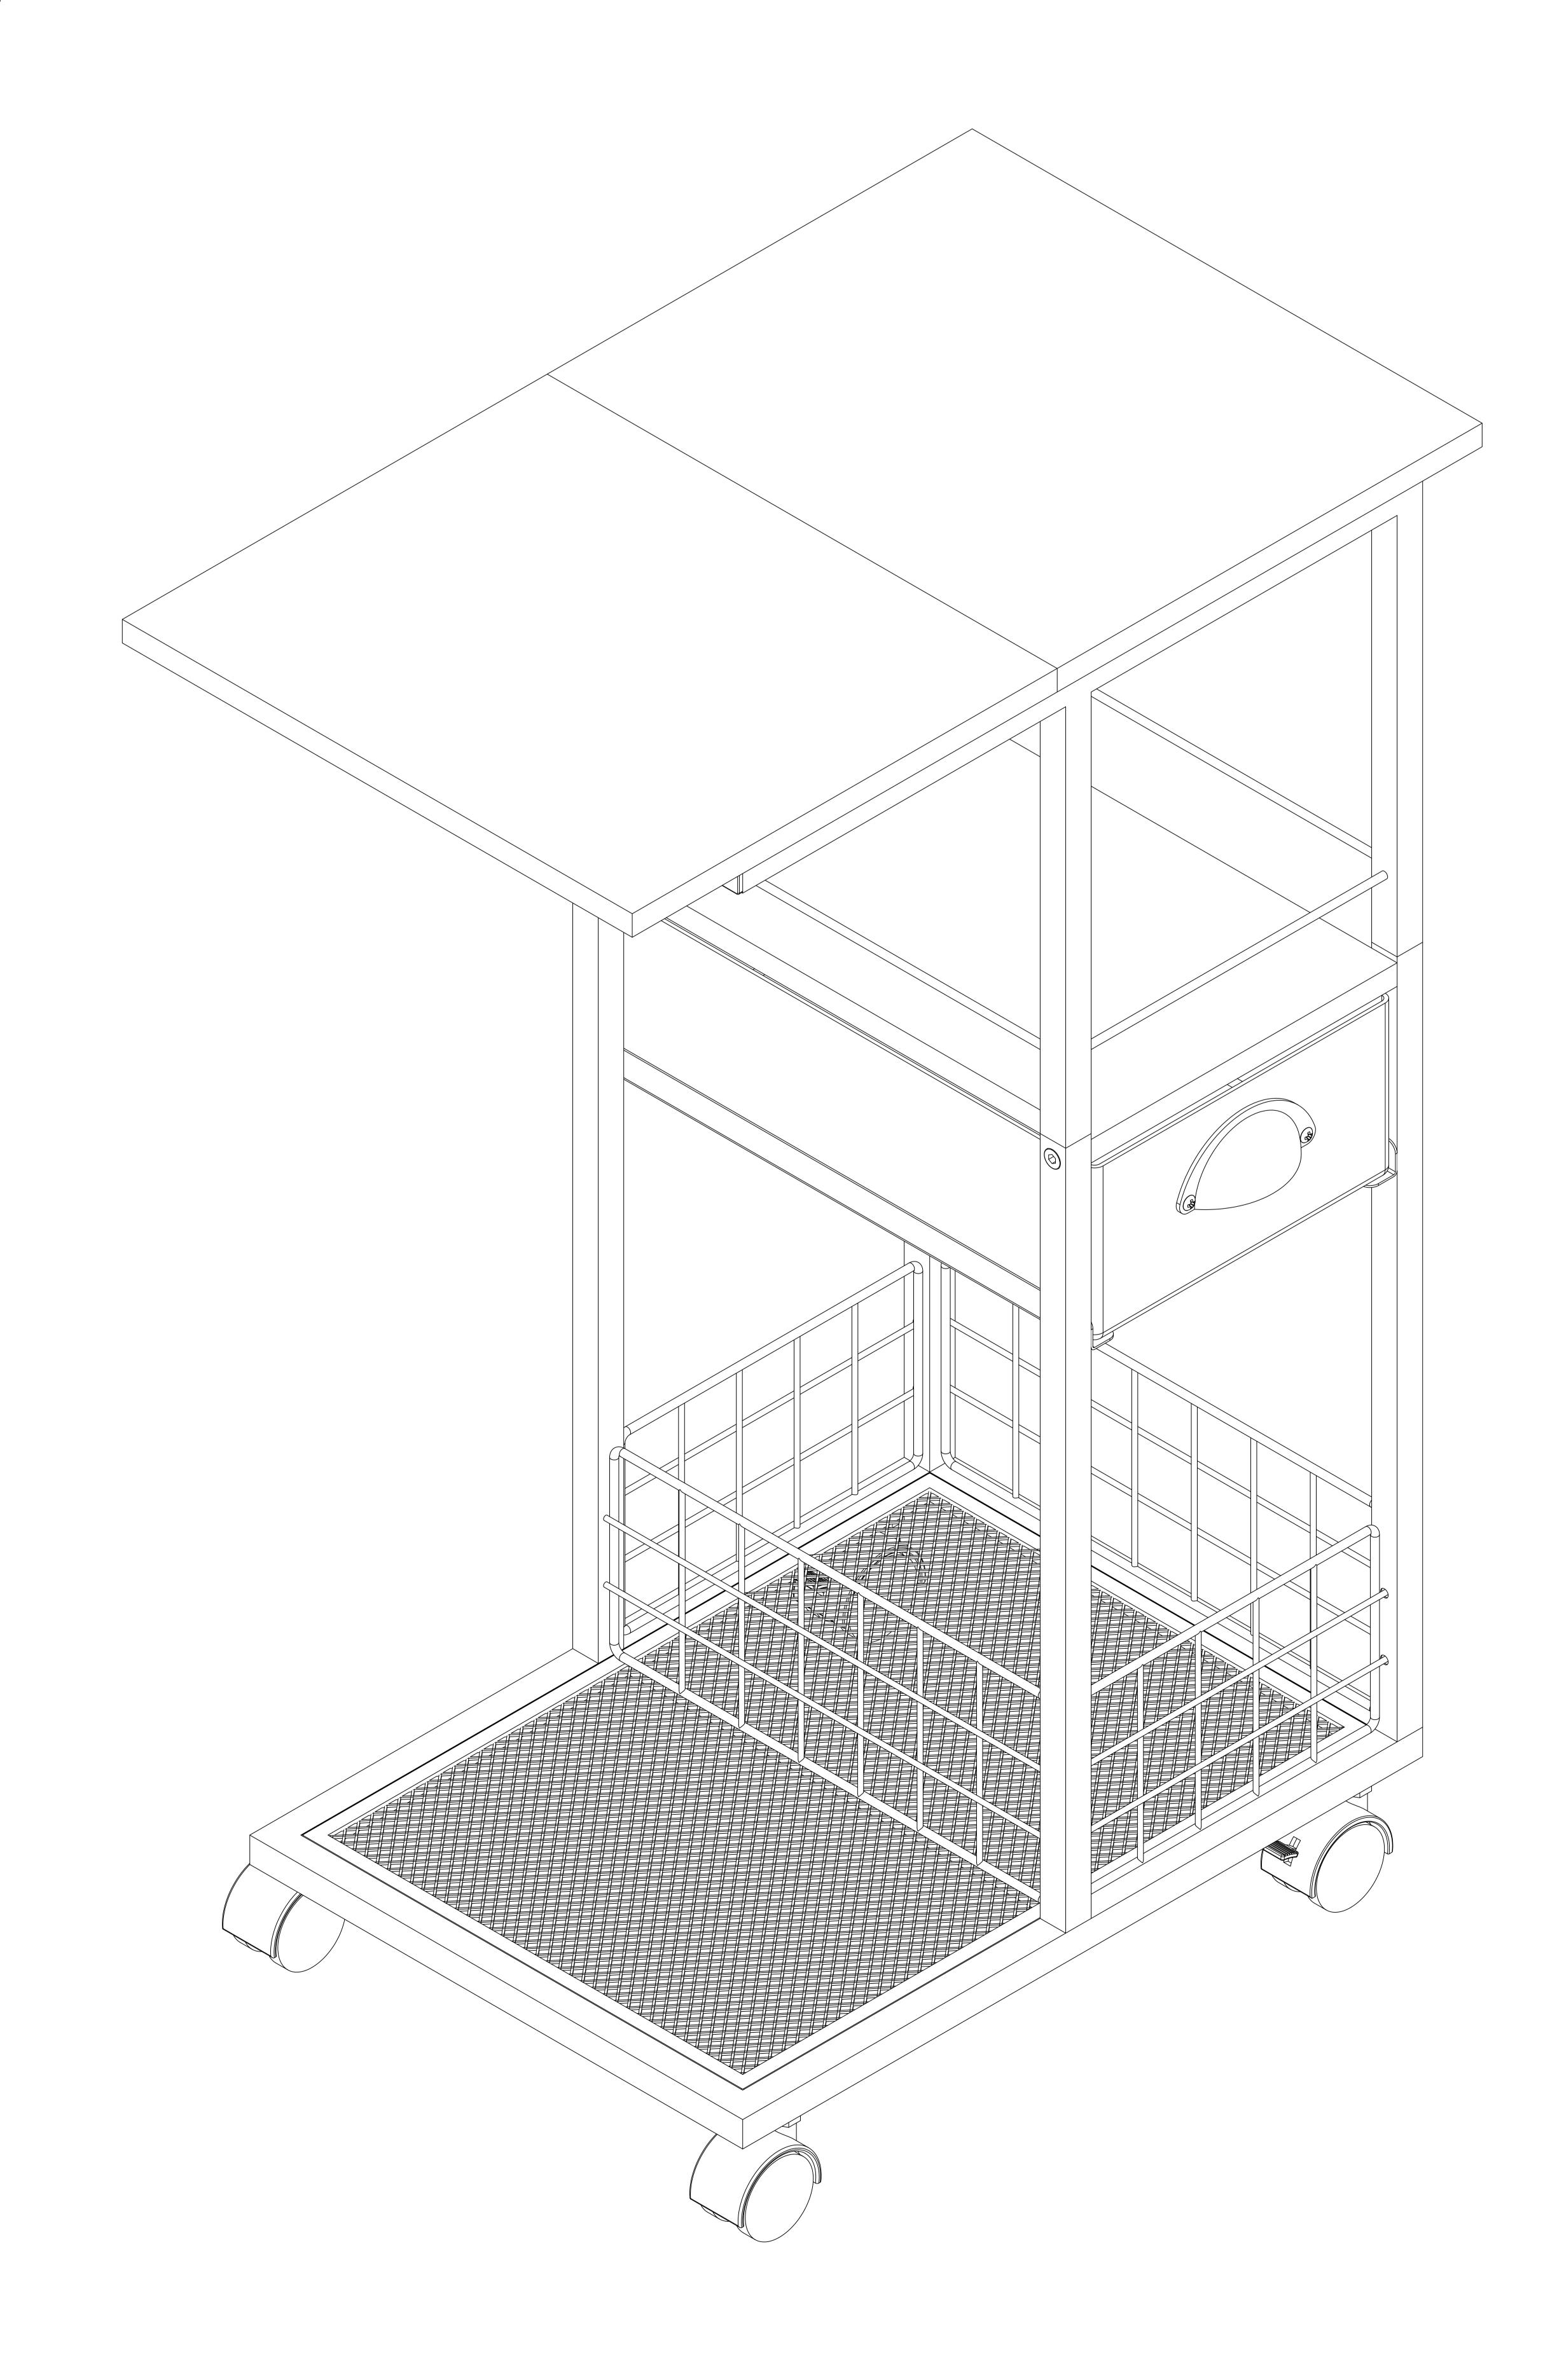

C and D with the two Component B pieces.



2. Insert the protruding wires of two Component E pieces into the pre-drilled holes on two Component B pieces. Align the bottom holes of Component B with the holes on Component A, then secure Component B to A using Screw ②.



4. Place Wooden Board G between Components C and D, align the holes, and secure it with Screw ①.



5. Use Wrench 4 to attach either Wheels K or Adjustable Feet L to the bottom of Component A. (Choose one option).



7. Place Support Board J into Drawer I.



6. Use Screw ② to secure the two Wooden Boards H to the holes in Components C and D.



8. Align Handle ③ with the holes on Drawer I, and secure it with Screw ⑥. Use Wrench ⑦ to tighten the nuts.



## 9. Insert the drawer into the frame.



## 10. Assembly complete.