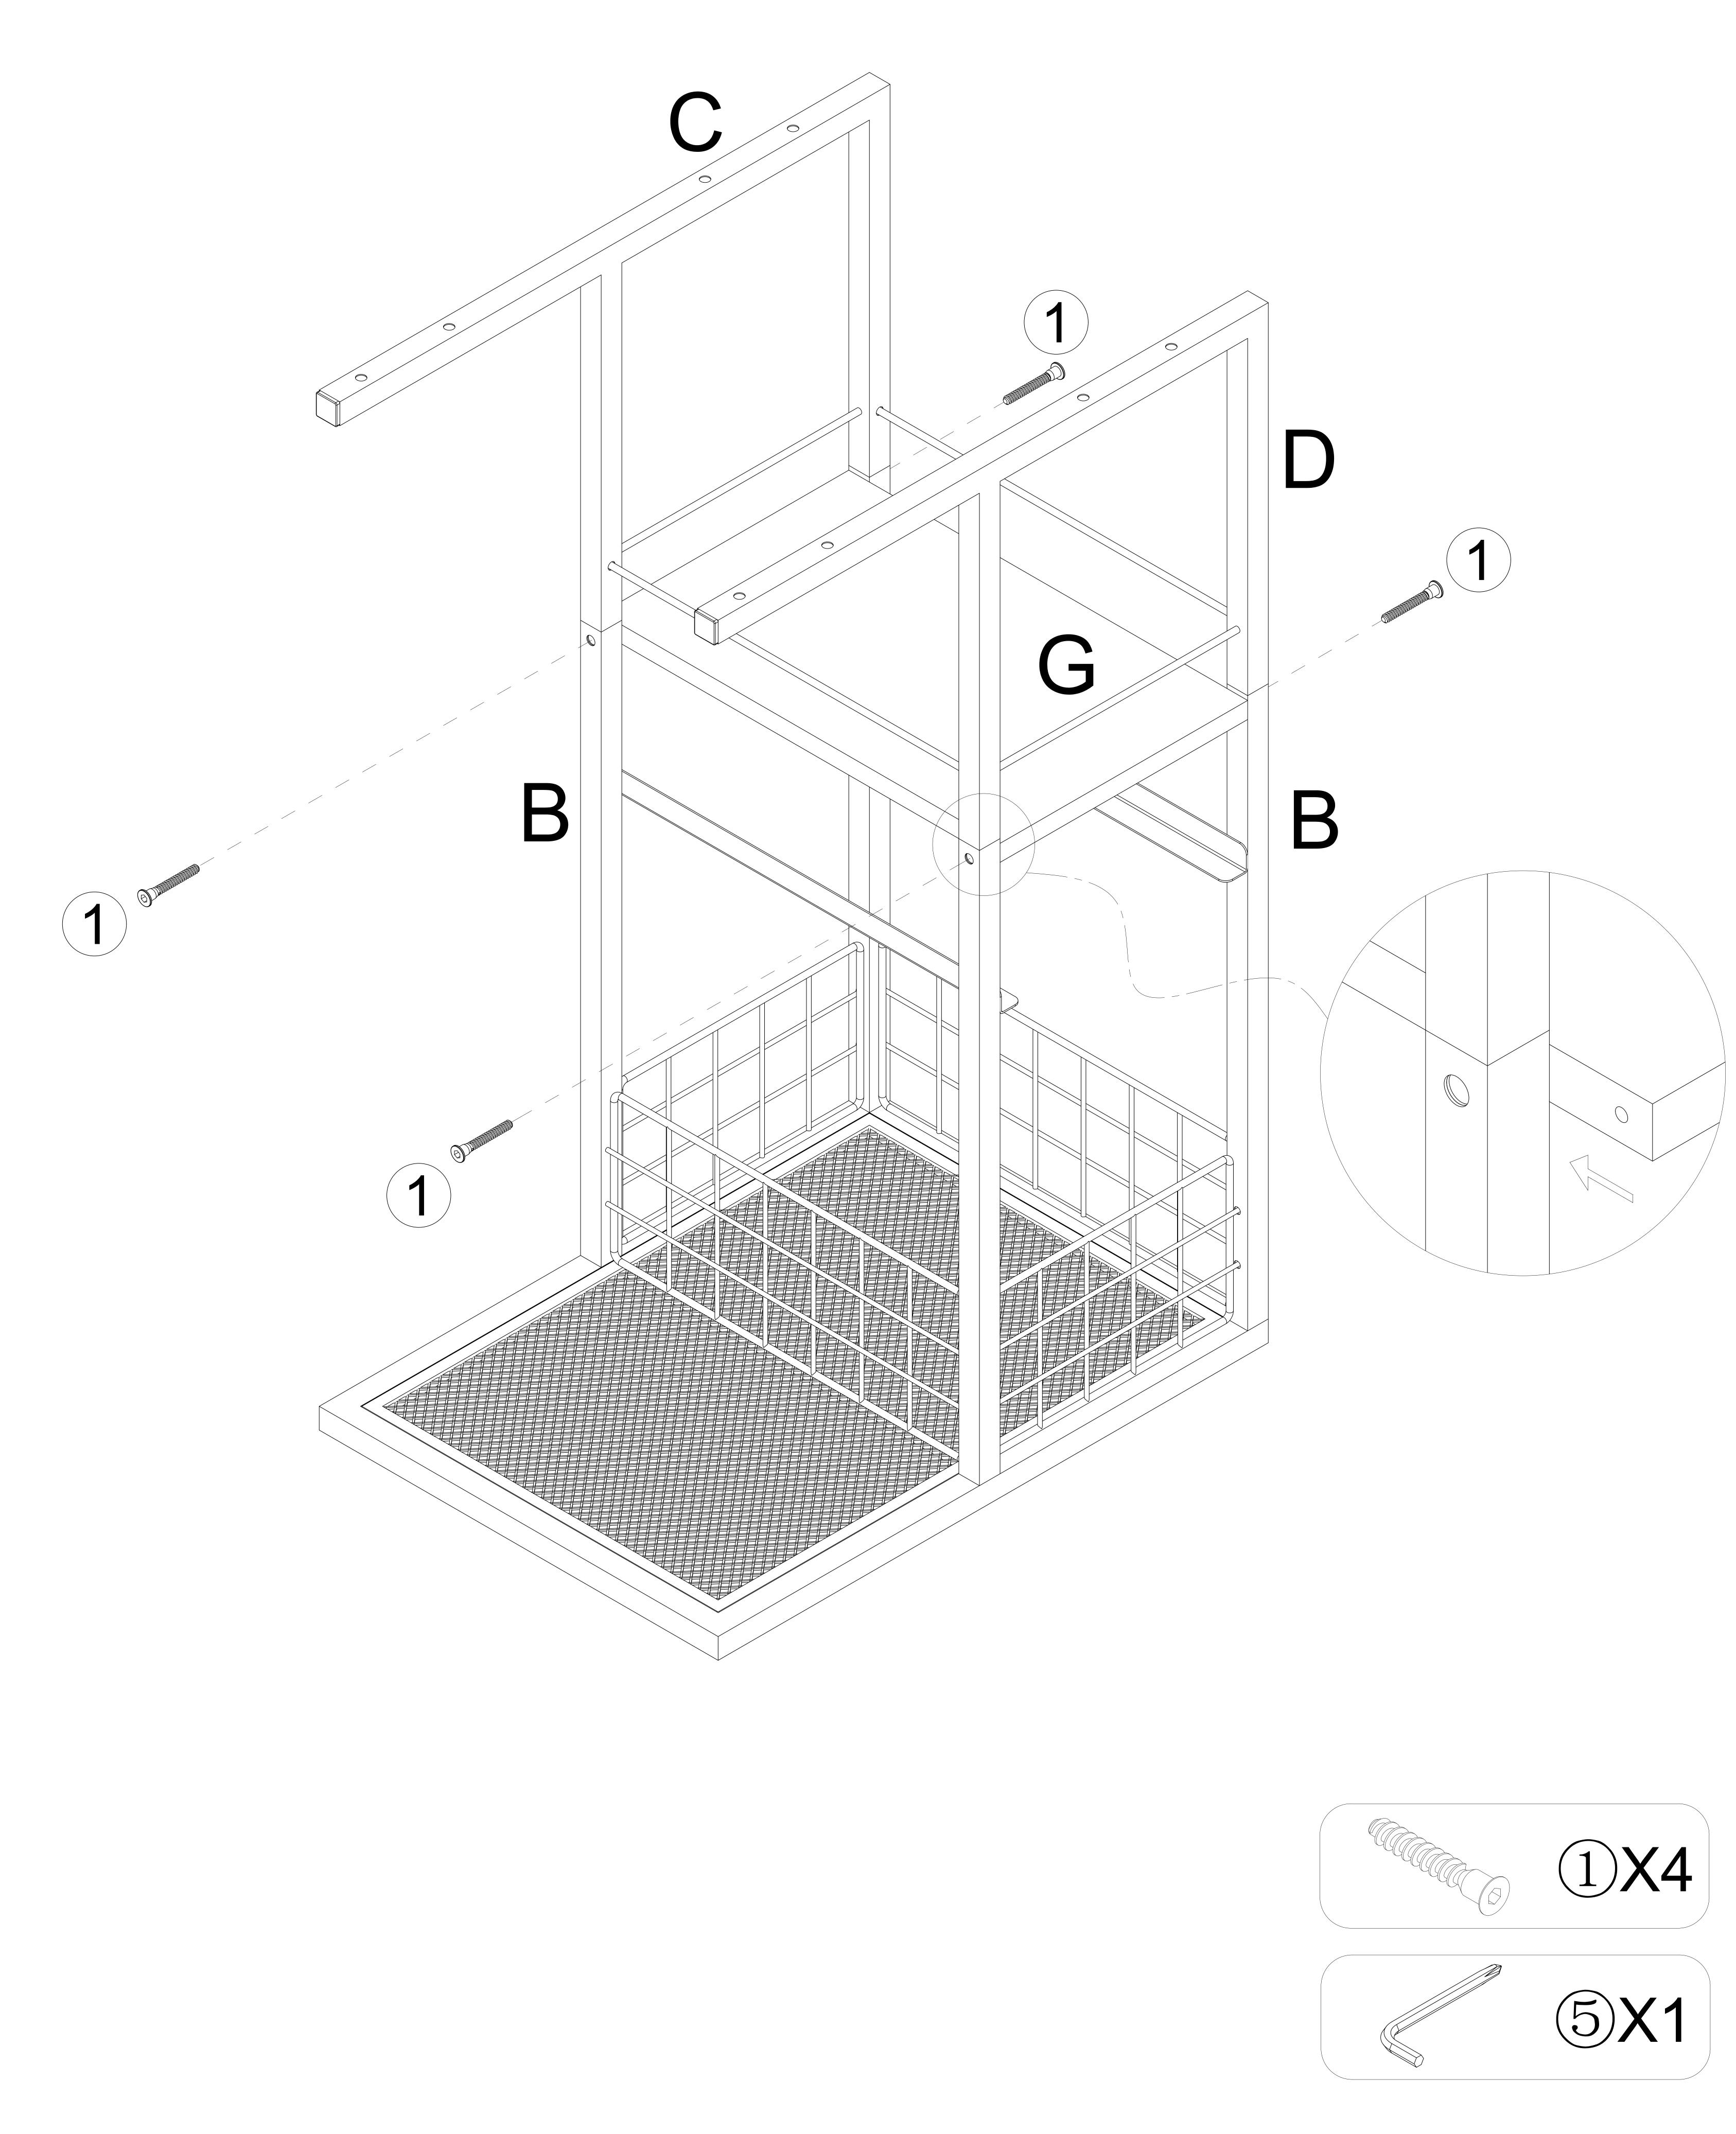

## Parts Included

1. Use Screw ② to attach one Component B to the front of Component A.(The front of Component A has 4 holes).

3. Insert two Component F pieces into the pre-drilled holes on Components C and D, then connect Components C and D with the two Component B pieces.

4. Place Wooden Board G between Components C and D, align the holes, and secure it with Screw ①.

5. Use Wrench 4 to attach either Wheels K or Adjustable Feet L to the bottom of Component A. (Choose one option).