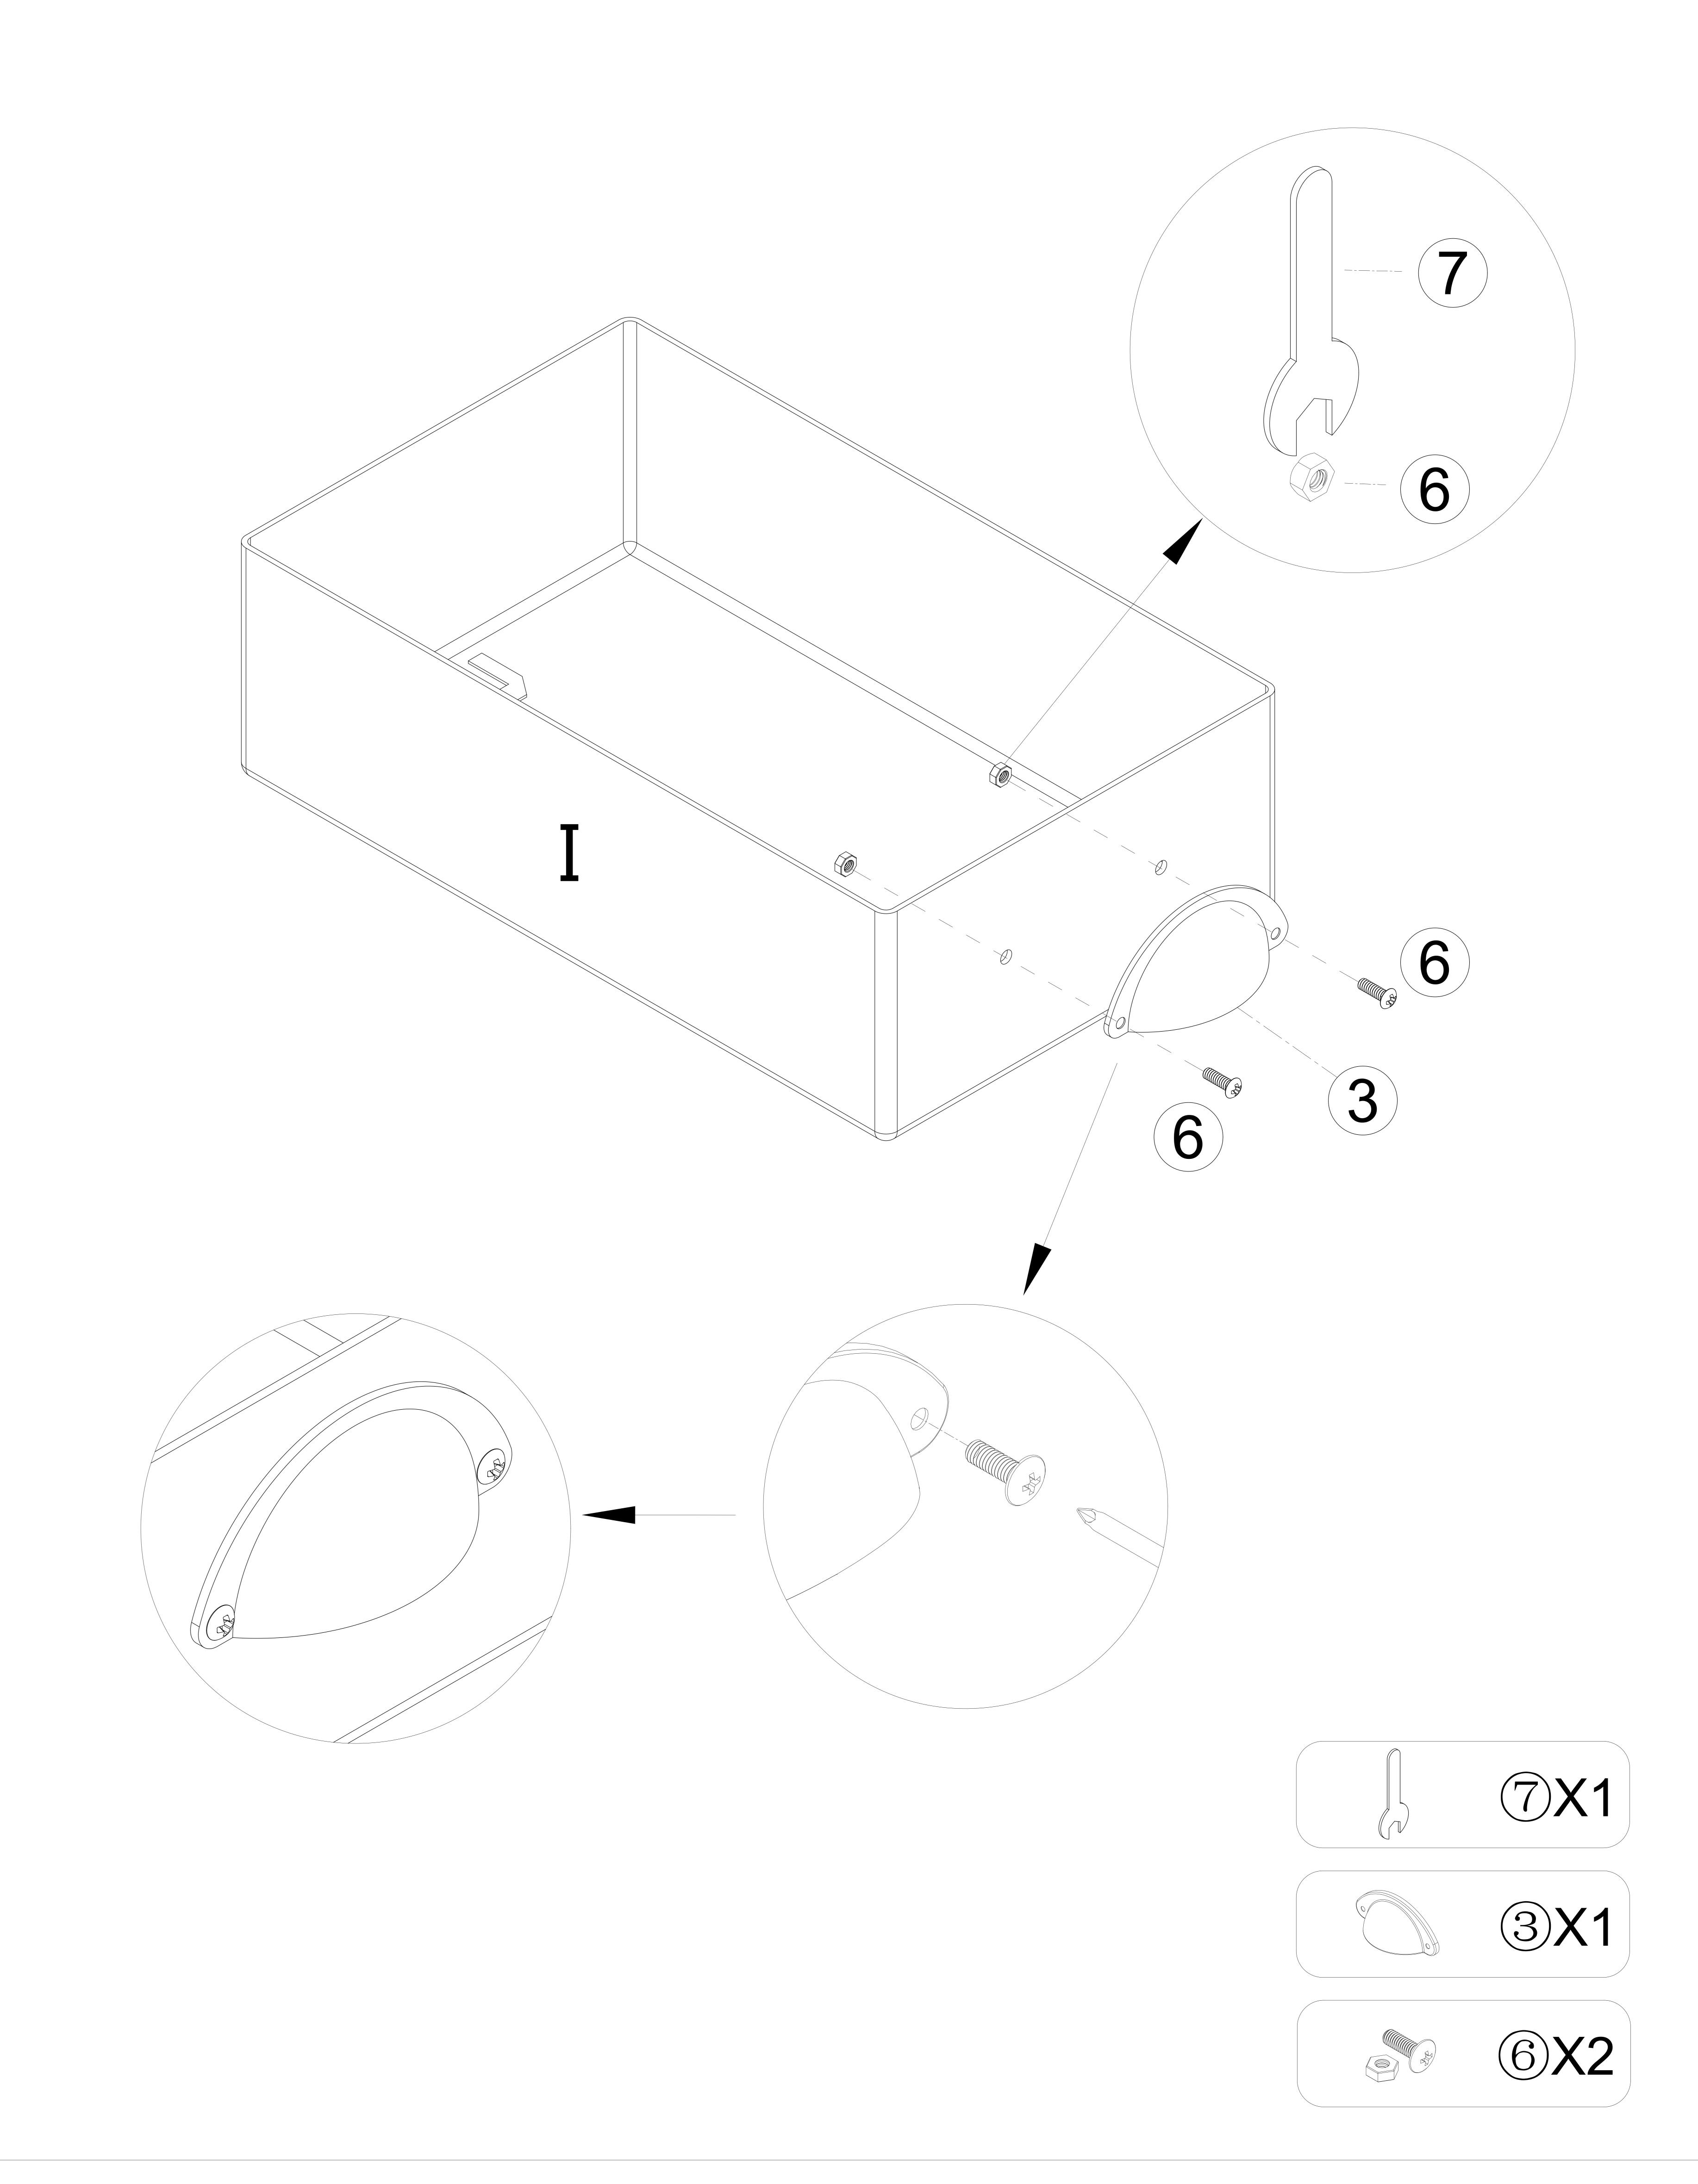

7. Place Support Board J into Drawer I.

6. Use Screw ② to secure the two Wooden Boards H to the holes in Components C and D.

8. Align Handle ③ with the holes on Drawer I, and secure it with Screw ⑥. Use Wrench ⑦ to tighten the nuts.