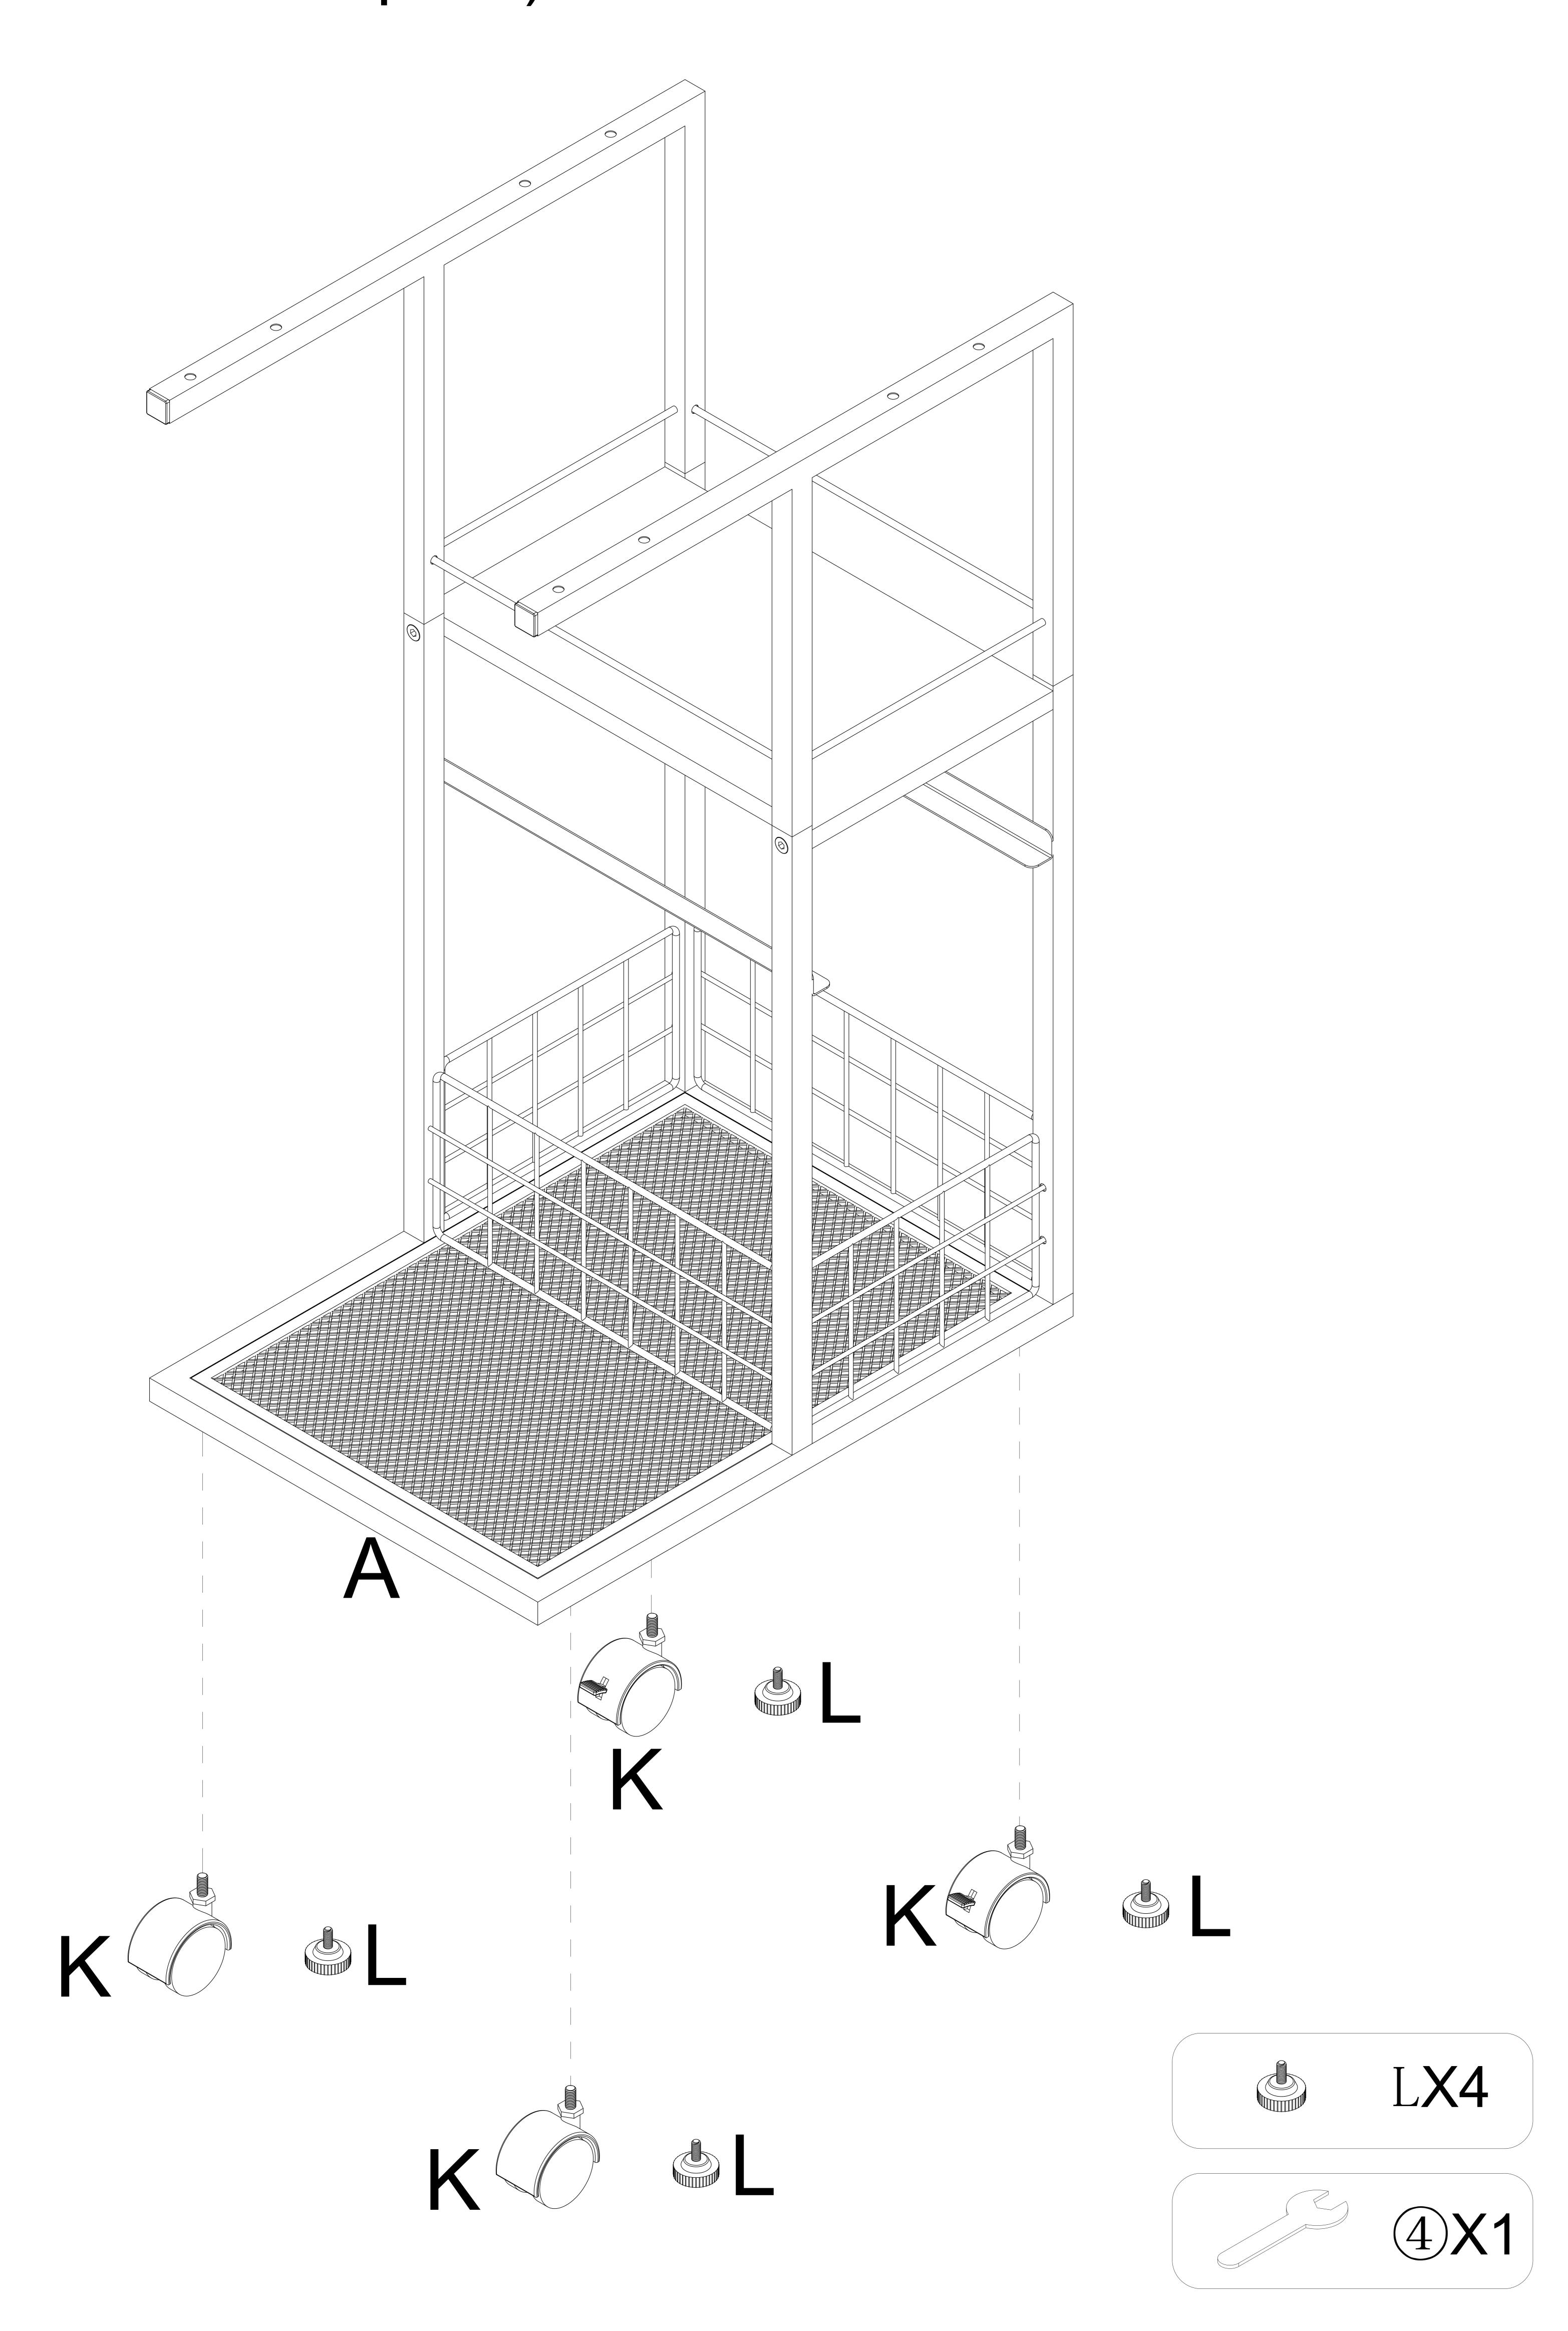

4. Place Wooden Board G between Components C and D, align the holes, and secure it with Screw ①.

5. Use Wrench 4 to attach either Wheels K or Adjustable Feet L to the bottom of Component A. (Choose one option).