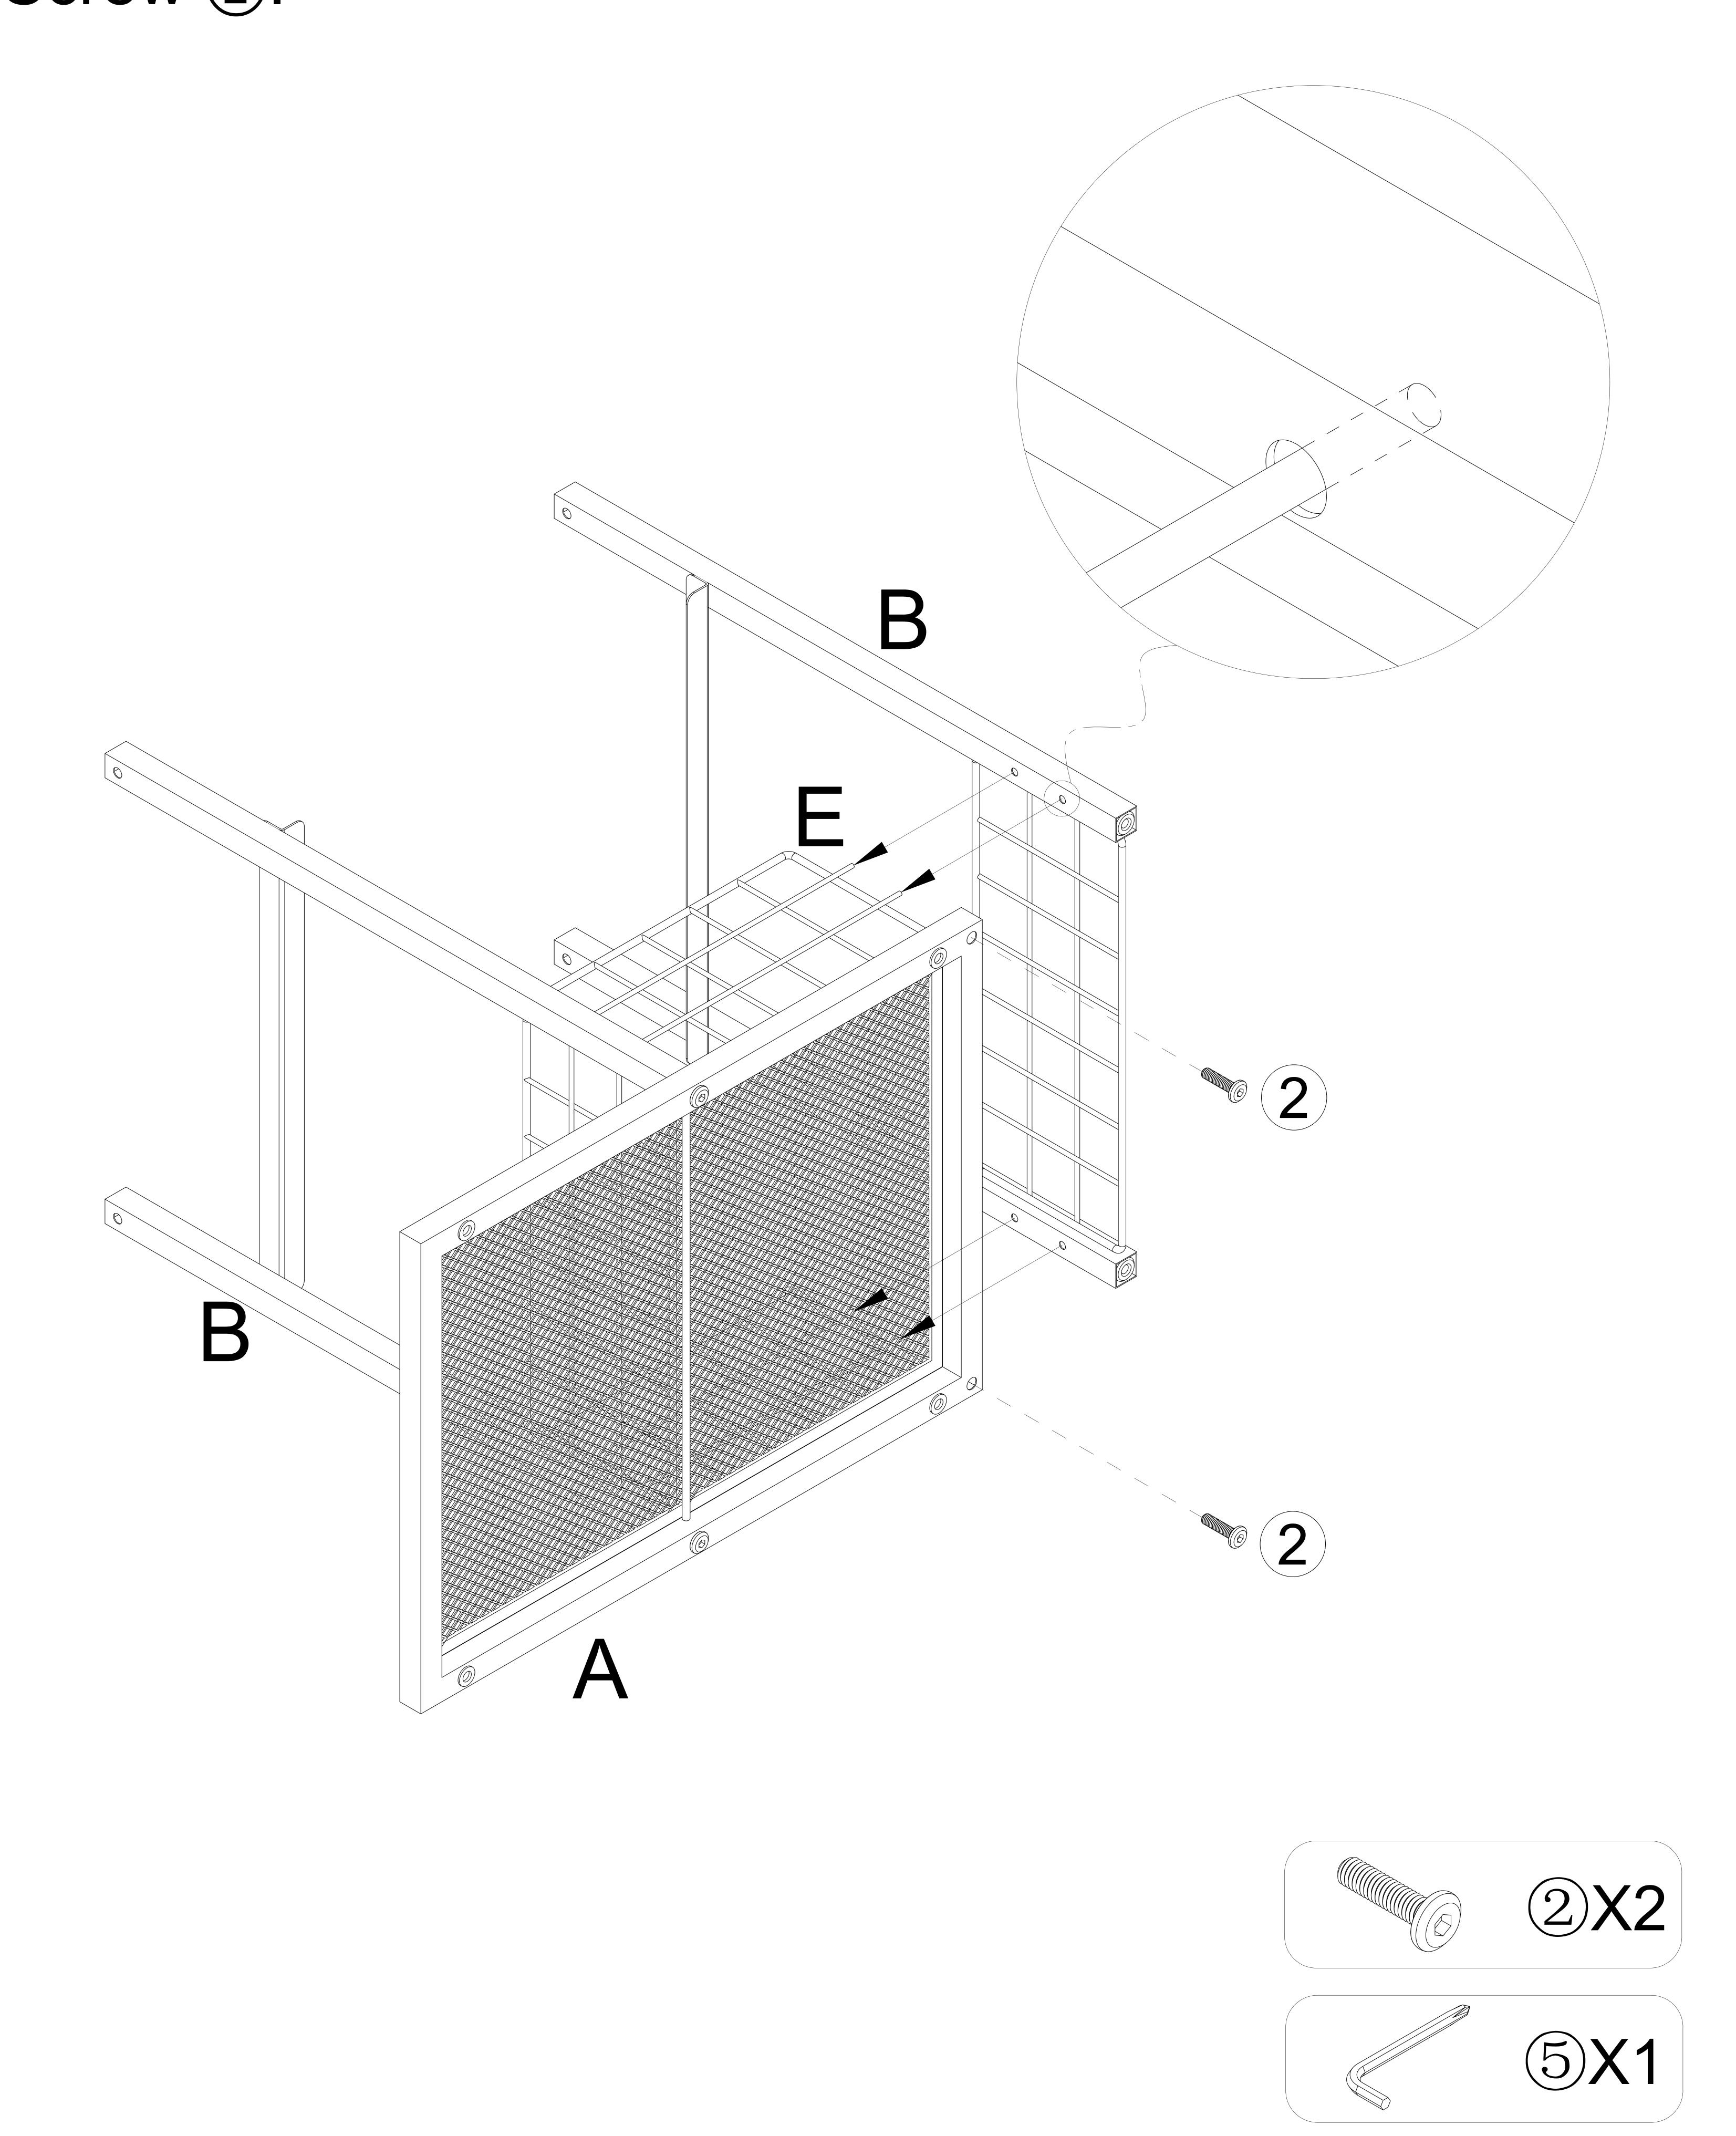

2. Insert the protruding wires of two Component E pieces into the pre-drilled holes on two Component B pieces. Align the bottom holes of Component B with the holes on Component A, then secure Component B to A using Screw ②.