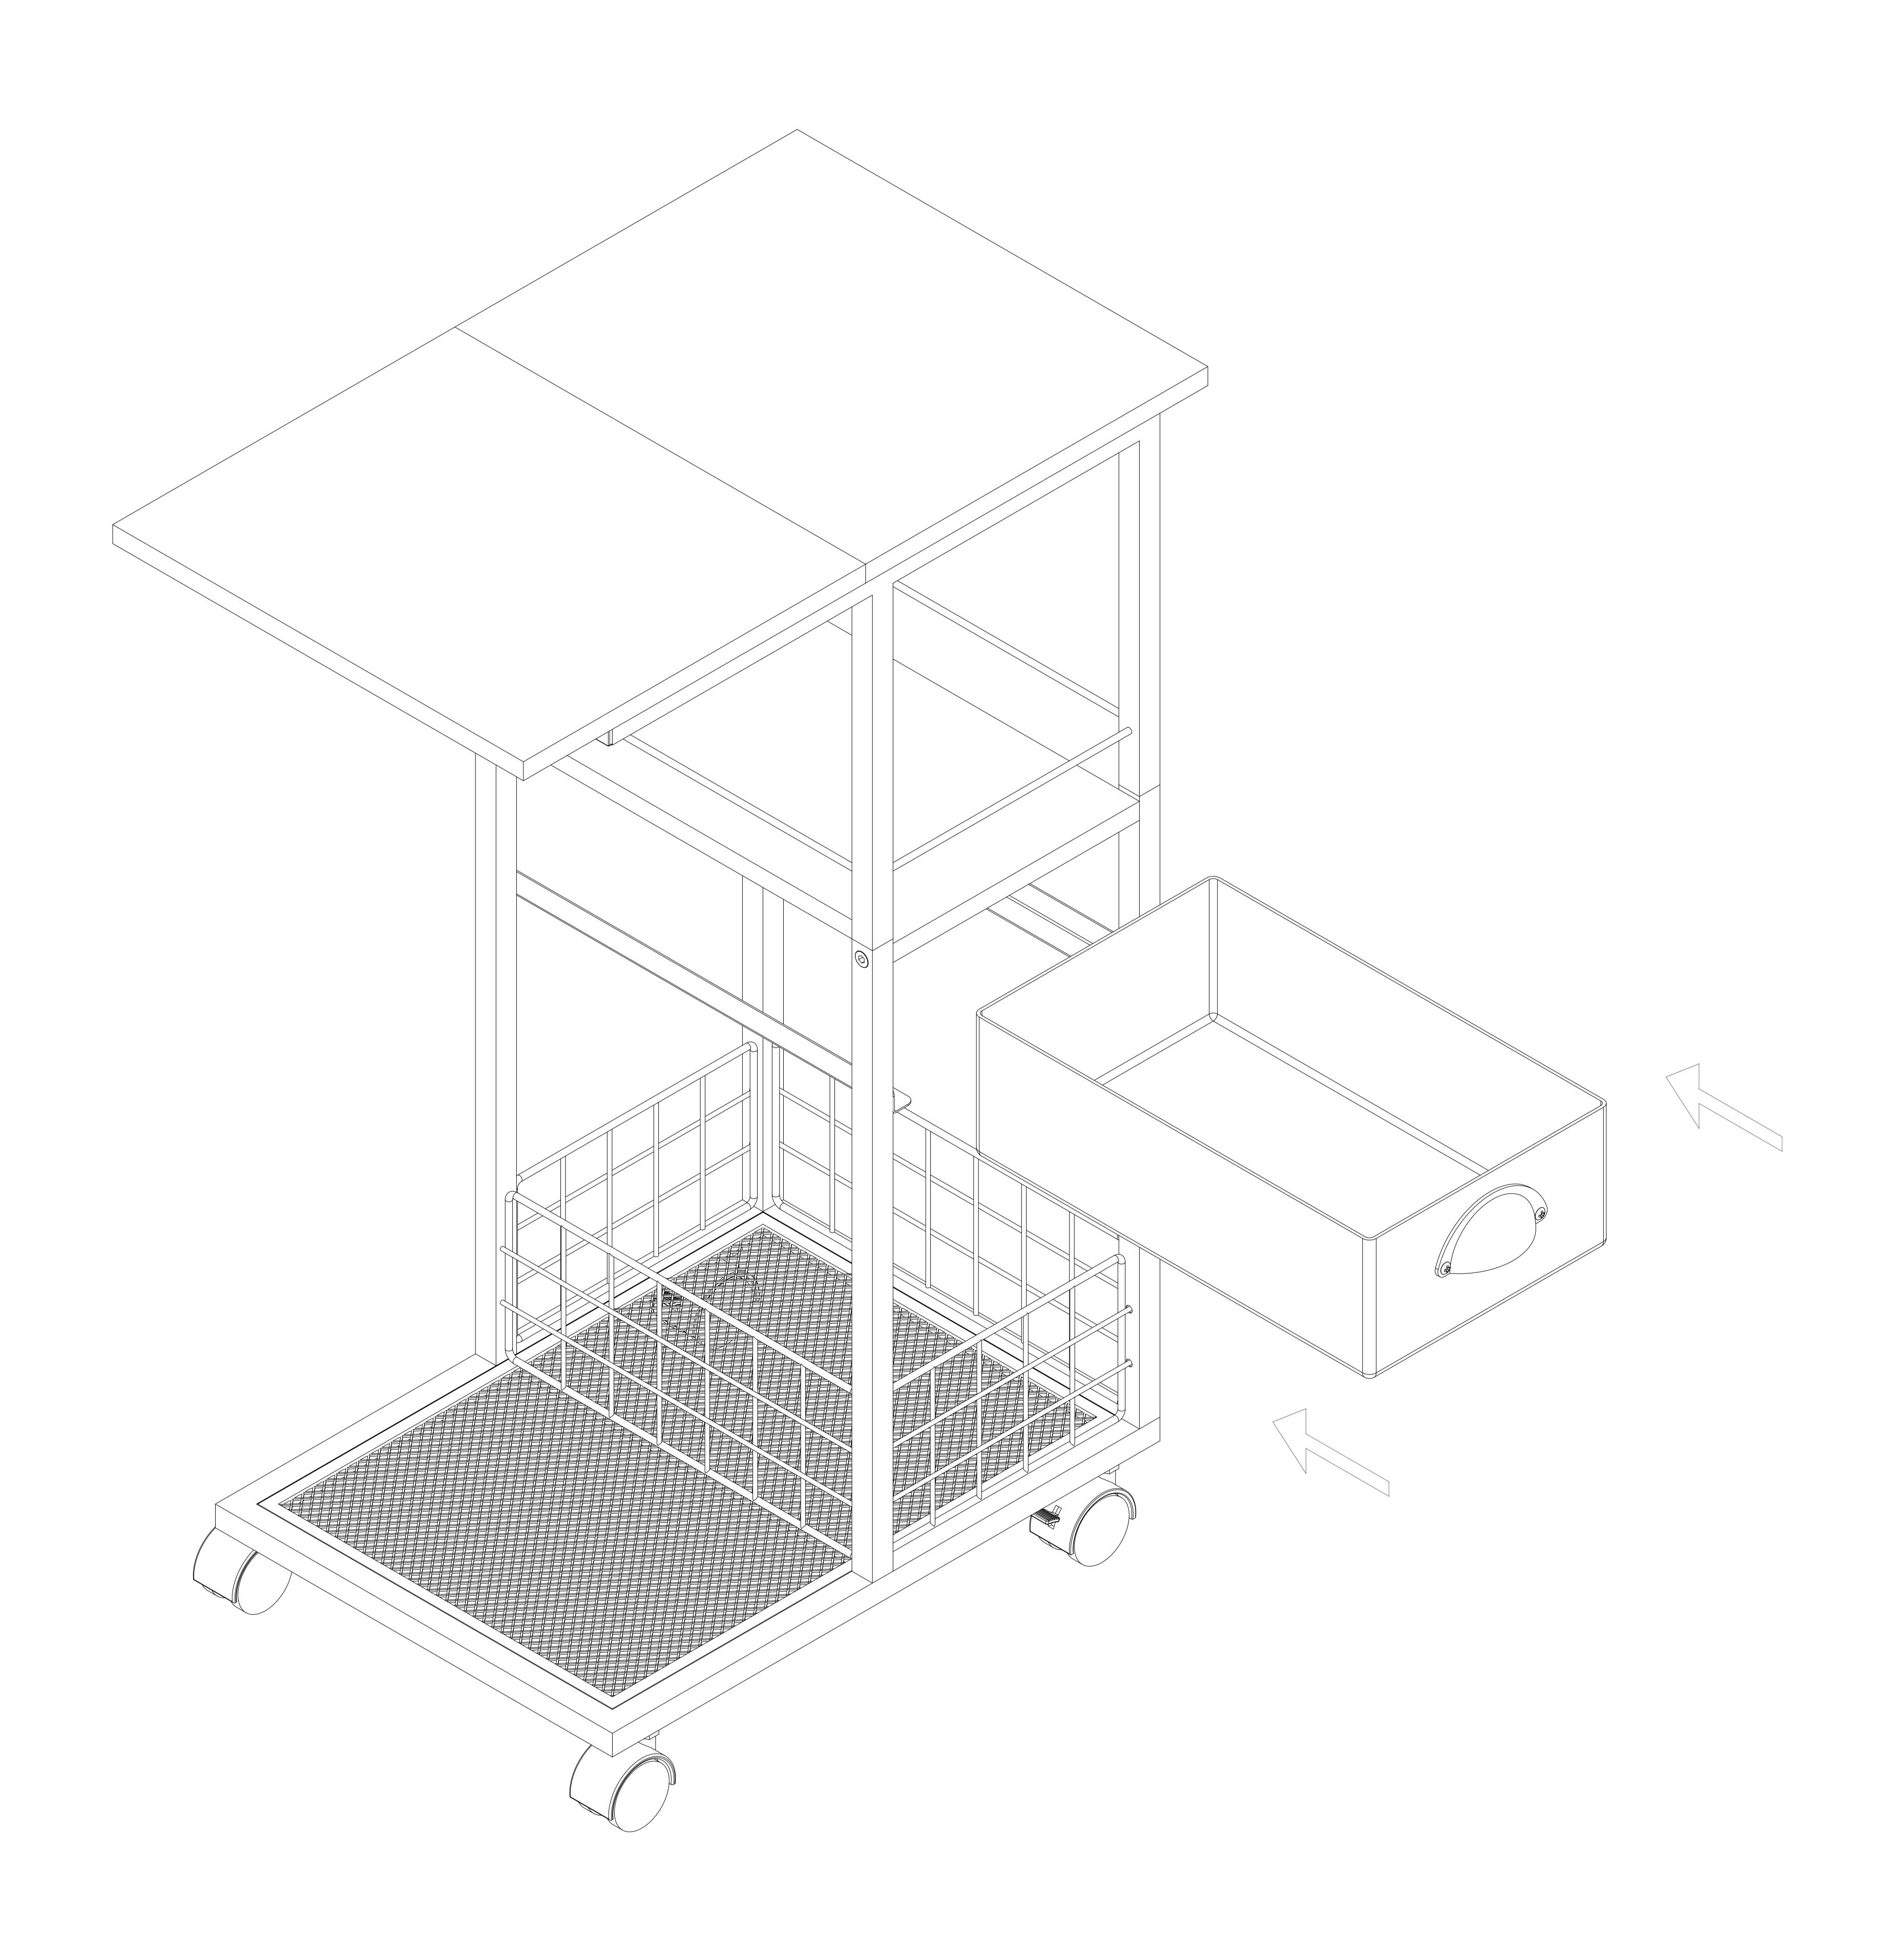

d D, then connect Components C and D with the two Component B pieces.



2. Insert the protruding wires of two Component E pieces into the pre-drilled holes on two Component B pieces. Align the bottom holes of Component B with the holes on Component A, then secure Component B to A using Screw ②.



4. Place Wooden Board G between Components C and D, align the holes, and secure it with Screw ①.



5. Use Wrench 4 to attach either Wheels K or Adjustable Feet L to the bottom of Component A. (Choose one option).



7. Place Support Board J into Drawer I.



6. Use Screw ② to secure the two Wooden Boards H to the holes in Components C and D.



8. Align Handle ③ with the holes on Drawer I, and secure it with Screw ⑥. Use Wrench ⑦ to tighten the nuts.



## 9. Insert the drawer into the frame.



## 10. Assembly complete.