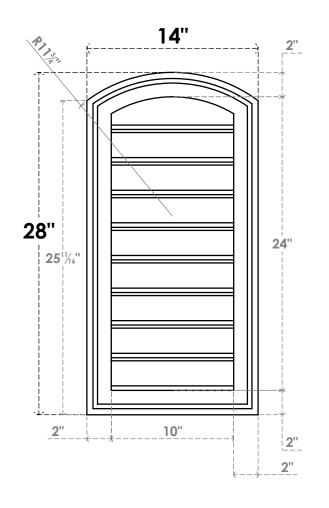

## GVPAR14X2802SF

14"W X 28"H ARCH TOP SURFACE MOUNT PVC GABLE VENT: FUNCTIONAL, W/ 2"W X 1-1/2"P **BRICKMOULD FRAME** 

**FRONT** 

SIDE

**VENTING AREA: 20 SQ IN** LOUVER HEIGHT: 2 5/8"

LOUVER QTY: 9

**EKENA MILLWORK** 2300 WEST MAIN ST. CLARKSVILLE, TX 75426 TOLL FREE: 866-607-0453 WWW.EKENAMILLWORK.COM