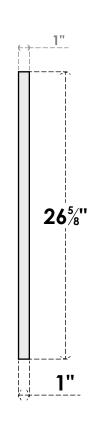

## GVPTR80X2701SF

80"W X 26-5/8"H TRIANGLE SURFACE MOUNT PVC GABLE VENT 8/12 PITCH: FUNCTIONAL, W/ 3-1/2"W X 1"P STANDARD FRAME

**VENTING AREA: 42.64 SQ IN** LOUVER HEIGHT: 2 3/4"

LOUVER QTY: 7

**FRONT** 

SIDE

1. INSTALLATION TO BE COMPLETED IN ACCORDANCE WITH MANUFACTURER'S SPECIFICATIONS. 2. DRAWING MAY NOT BE TO SCALE

3. THIS DRAWING IS INTENDED FOR DESIGN AND PLANNING PURPOSES ONLY.

4. ALL INFORMATION CONTAINED HEREIN WAS CURRENT AT THE TIME OF DEVELOPMENT BUT MUST BE REVIEWED AND APPROVED BY THE PRODUCT MANUFACTURER TO BE CONSIDERED ACCURATE.