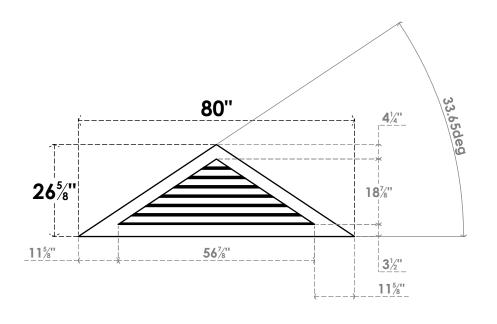

## GVPTR80X2701SF

80"W X 26-5/8"H TRIANGLE SURFACE MOUNT PVC GABLE VENT 8/12 PITCH: FUNCTIONAL, W/ 3-1/2"W X 1"P STANDARD FRAME

**VENTING AREA: 42.64 SQ IN** LOUVER HEIGHT: 2 3/4"

LOUVER QTY: 7

**FRONT** 