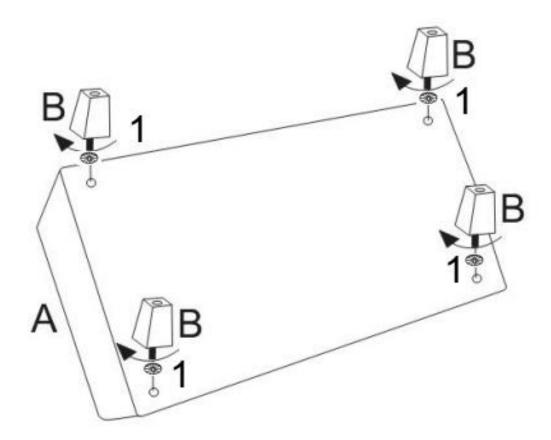

### STEP 1

Place the Ottoman (A) on its back on a flat smooth surface. Attach Ottoman Feet (B) to Ottoman (A) with Washers (1) to each corner.