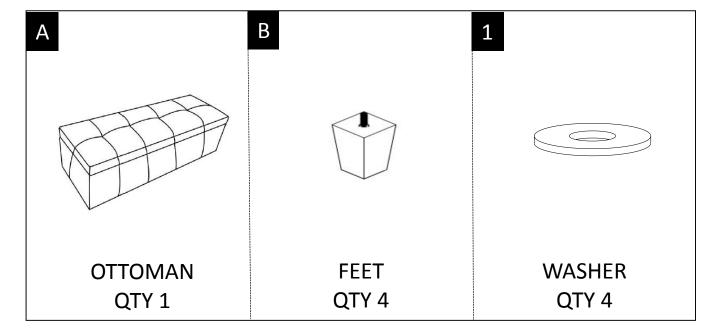

#### PARTS and HARDWARE DESCRIPTION

**NEED HELP?** For help with assembly or if you are missing a part, Please call customer service

### STEP 1

Place the Ottoman (A) on its back on a flat smooth surface. Attach Ottoman Feet (B) to Ottoman (A) with Washers (1) to each corner.