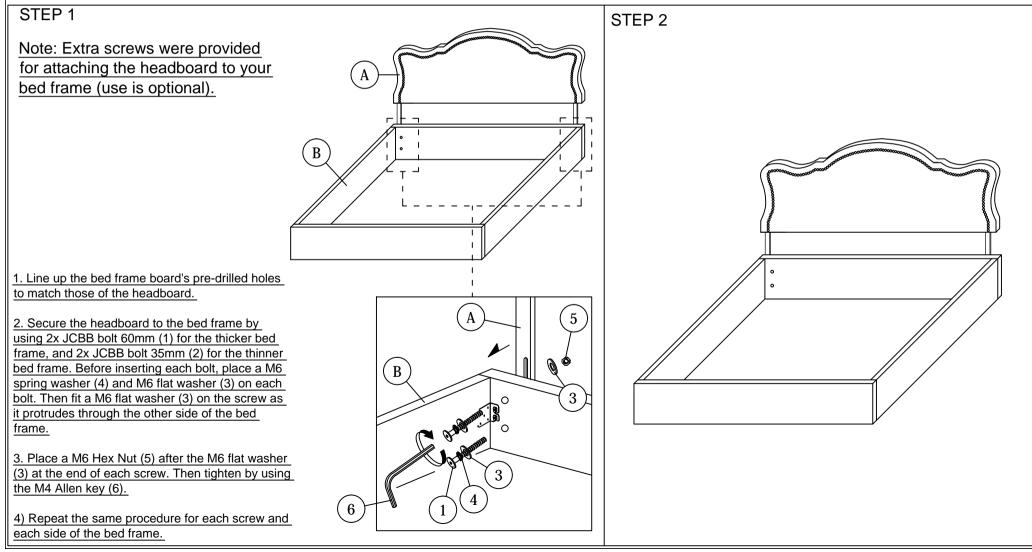

## ASSEMBLY INSTRUCTIONS (BED FRAME)

MODEL: FULL HEADBOARD

Read instructions carefully. See furniture and hardware part

list on the right for guidance.

Have all parts ready before assembly. Place all wooden furniture

parts on a clean and flat soft surface to prevent scratching.

Before you start, here are some words of caution:

Do not FULLY - TIGHTEN nuts and bolts until all nuts and bolts are partially tightened.
Do not FULLY - TIGHTEN nuts and bolts to avoid causing damage to the threading.
Keep all hardware parts out of reach of children.

NOTE : THE LIST AND QUANTITY SHOWN ARE FOR 1 UNIT ASSEMBLY.

| FURNITURE PART LIST |             |      | HARDWARE PART LIST |                           |       |
|---------------------|-------------|------|--------------------|---------------------------|-------|
| ITEM                | DESCRIPTION | QTY  | ITEM               | DESCRIPTION               | QTY   |
| Α                   | HEADBOARD   | 1 PC | 1                  | JCBB BOLT M6 x 60mm       | 4 PCS |
| В                   | BED FRAME   | 1 PC | 2                  | JCBB BOLT M6 x 35mm       | 4 PCS |
| 2                   |             |      | 3                  | M6 FLAT WASHER 💿          | 8 PCS |
|                     |             |      | 4                  | M6 SPRING WASHER O        | 4 PCS |
|                     |             |      | 5                  | M6 HEX NUT                | 4 PCS |
|                     |             |      | 6                  | M4 ALLEN KEY (BALL SHAPE) | 1 PC  |