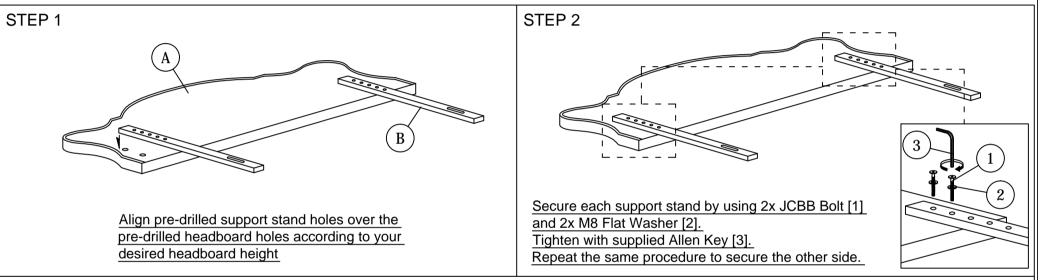

## ASSEMBLY INSTRUCTIONS

Read instructions carefully. See furniture and hardware part list on the right for guidance.

Have all parts ready before assembly. Place all wooden furniture

parts on a clean and flat soft surface to prevent scratching.

Before you start, here are some words of caution:

Do not FULLY - TIGHTEN nuts and bolts until all nuts and bolts are partially tightened.
Do not FULLY - TIGHTEN nuts and bolts to avoid causing damage to the threading.
Keep all hardware parts out of reach of children.

NOTE : THE LIST AND QUANTITY SHOWN ARE FOR 1 UNIT ASSEMBLY.

| FURNITURE PART LIST |               |       | HARDWARE PART LIST |                           |       |
|---------------------|---------------|-------|--------------------|---------------------------|-------|
| ITEM                | DESCRIPTION   | QTY   | ITEM               | DESCRIPTION               | QTY   |
| A                   | HEADBOARD     | 1 PC  | 1                  | JCBB BOLT M8 x 60mm       | 4 PCS |
| В                   | SUPPORT BOARD | 2 PCS | 2                  | M8 FLAT WASHER            | 4 PCS |
|                     |               |       | 3                  | M5 ALLEN KEY (BALL SHAPE) | 1 PC  |