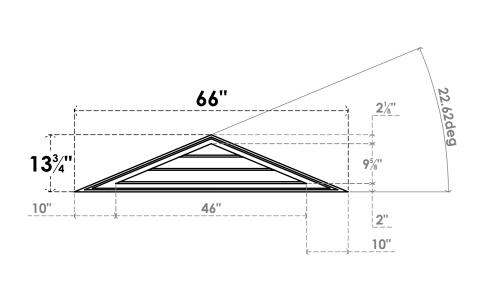

## GVPTR66X1402SN

66"W X 13-3/4"H TRIANGLE SURFACE MOUNT PVC GABLE VENT 5/12 PITCH: NON-FUNCTIONAL, W/ 2"W X 1-1/2"P BRICKMOULD FRAME

**FRONT** 

SIDE

LOUVER HEIGHT: 3 1/4" LOUVER QTY: 3

1. INSTALLATION TO BE COMPLETED IN ACCORDANCE WITH MANUFACTURER'S SPECIFICATIONS. 2. DRAWING MAY NOT BE TO SCALE