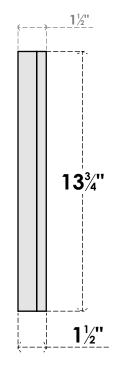

## GVPTR66X1402SN

66"W X 13-3/4"H TRIANGLE SURFACE MOUNT PVC GABLE VENT 5/12 PITCH: NON-FUNCTIONAL, W/ 2"W X 1-1/2"P BRICKMOULD FRAME

**FRONT** 

SIDE

LOUVER HEIGHT: 3 1/4" LOUVER QTY: 3

1. INSTALLATION TO BE COMPLETED IN ACCORDANCE WITH MANUFACTURER'S SPECIFICATIONS. 2. DRAWING MAY NOT BE TO SCALE