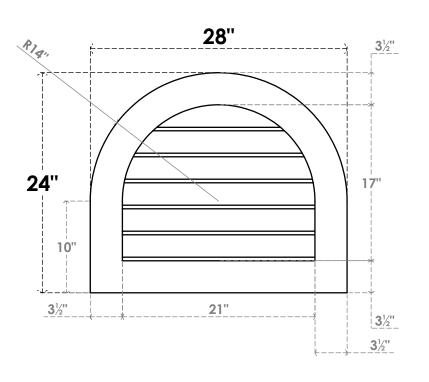

## GVPRT28X2401SN

28"W X 24"H ROUND TOP SURFACE MOUNT PVC GABLE VENT: NON-FUNCTIONAL, W/ 3-1/2"W X 1"P STANDARD FRAME

**FRONT** 

SIDE

LOUVER HEIGHT: 2 7/8"

LOUVER QTY: 6

1. INSTALLATION TO BE COMPLETED IN ACCORDANCE WITH MANUFACTURER'S SPECIFICATIONS. 2. DRAWING MAY NOT BE TO SCALE