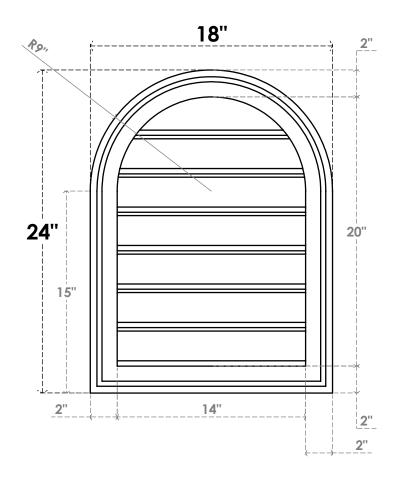

## GVPRT18X2402SF

18"W X 24"H ROUND TOP SURFACE MOUNT PVC GABLE VENT: FUNCTIONAL, W/ 2"W X 1-1/2"P **BRICKMOULD FRAME** 

**VENTING AREA: 20.38 SQ IN** 

LOUVER HEIGHT: 2 7/8"

LOUVER QTY: 7

**FRONT** 

SIDE

1. INSTALLATION TO BE COMPLETED IN ACCORDANCE WITH MANUFACTURER'S SPECIFICATIONS.
2. DRAWING MAY NOT BE TO SCALE