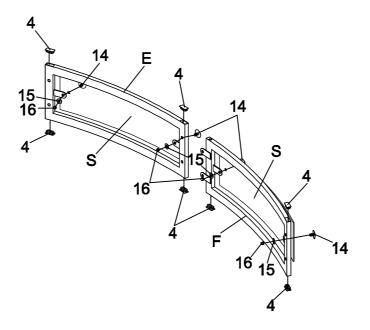

|
| 4 | REC CAP<br>(13 x 26mm BLK)              |                | 24PCS | 13 BOLT<br>(1/4" x 25mm SR)           | 2PCS  |
| 5 | ROUND CAP<br>(ø25mm BLK)                |                | 3PCS  | 14 PLASTIC BOLT (Ø35mm)               | 12PCS |
| 6 | FLOOR LEVELER<br>(ø50mm BLK)            |                | 3PCS  | 15 WASHER (1/4" x 19mm)               | 12PCS |
| 7 | BOLT<br>(1/4" x 7/8" SR)                | <b>O</b> *     | 2PCS  | 16 HAT NUT<br>(1/4")                  | 12PCS |
| 8 | SUCTION CUP<br>(ø12mm)                  |                | 6PCS  | 17 LARGE HEXAGONAL KEY<br>(10mm)      | 1PC   |
| 9 | NUT<br>(3/16" SR)                       |                | 8PCS  |                                       |       |

STEP 1

Do not tighten until each step is completed or instructed.



#### STEP 2



#### STEP 3



#### STEP 4



PAGE 7 OF 13

#### STEP 5



#### STEP 6



#### STEP 7



#### STEP 8



PAGE 9 OF 13

#### STEP 9



#### STEP 10



PAGE 10 OF 13

#### <u>STEP 11</u>



#### <u>STEP 12</u>



PAGE 11 OF 13

#### STEP 13 COMPLETE



How to clean Acrylic product:
Using a dry soft microfiber cloth, lightly brush off any dust.
For additional care, dampen the cloth with warm water.
For deepest cleaning, use an Acrylic cleaner.

PAGE 12 OF 13





Note: Dimension tolerance ±5%