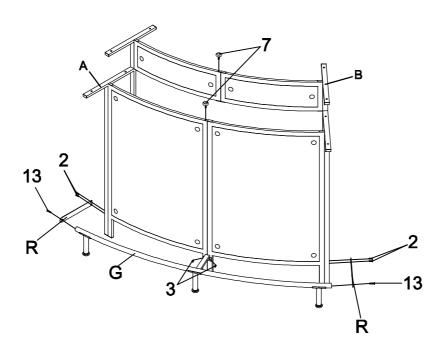

5mm BLK)                |                | 3PCS  | 14 PLASTIC BOLT (Ø35mm)               | 12PCS |
| 6 | FLOOR LEVELER<br>(ø50mm BLK)            |                | 3PCS  | 15 WASHER (1/4" x 19mm)               | 12PCS |
| 7 | BOLT<br>(1/4" x 7/8" SR)                | <b>O</b> *     | 2PCS  | 16 HAT NUT<br>(1/4")                  | 12PCS |
| 8 | SUCTION CUP<br>(ø12mm)                  |                | 6PCS  | 17 LARGE HEXAGONAL KEY<br>(10mm)      | 1PC   |
| 9 | NUT<br>(3/16" SR)                       |                | 8PCS  |                                       |       |

STEP 1

Do not tighten until each step is completed or instructed.



#### STEP 2



#### STEP 3



#### STEP 4



PAGE 7 OF 13

#### STEP 5



#### STEP 6



#### STEP 7



#### STEP 8



PAGE 9 OF 13

#### STEP 9



#### STEP 10



PAGE 10 OF 13

#### <u>STEP 11</u>



#### <u>STEP 12</u>



PAGE 11 OF 13

#### STEP 13 COMPLETE



How to clean Acrylic product:
Using a dry soft microfiber cloth, lightly brush off any dust.
For additional care, dampen the cloth with warm water.
For deepest cleaning, use an Acrylic cleaner.

PAGE 12 OF 13





Note: Dimension tolerance ±5%