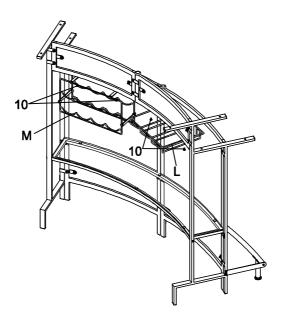

PLASTIC BOLT (Ø35mm)               | 12PCS |
| 6 | FLOOR LEVELER<br>(ø50mm BLK)            |                | 3PCS  | 15 WASHER (1/4" x 19mm)               | 12PCS |
| 7 | BOLT<br>(1/4" x 7/8" SR)                | <b>O</b> *     | 2PCS  | 16 HAT NUT<br>(1/4")                  | 12PCS |
| 8 | SUCTION CUP<br>(ø12mm)                  |                | 6PCS  | 17 LARGE HEXAGONAL KEY<br>(10mm)      | 1PC   |
| 9 | NUT<br>(3/16" SR)                       |                | 8PCS  |                                       |       |

STEP 1

Do not tighten until each step is completed or instructed.



#### STEP 2



#### STEP 3



#### STEP 4



PAGE 7 OF 13

#### STEP 5



#### STEP 6



#### STEP 7



#### STEP 8



PAGE 9 OF 13

#### STEP 9



#### STEP 10



PAGE 10 OF 13

#### <u>STEP 11</u>



#### <u>STEP 12</u>



PAGE 11 OF 13

#### STEP 13 COMPLETE



How to clean Acrylic product:
Using a dry soft microfiber cloth, lightly brush off any dust.
For additional care, dampen the cloth with warm water.
For deepest cleaning, use an Acrylic cleaner.

PAGE 12 OF 13





Note: Dimension tolerance ±5%