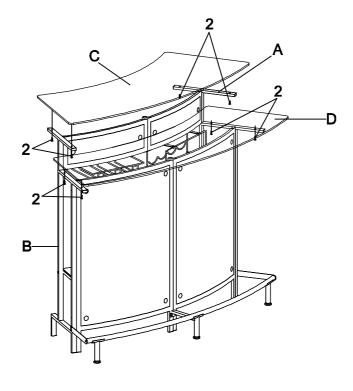

| 12PCS |
| 6 | FLOOR LEVELER<br>(ø50mm BLK)            |                | 3PCS  | 15 WASHER (1/4" x 19mm)               | 12PCS |
| 7 | BOLT<br>(1/4" x 7/8" SR)                | <b>O</b> *     | 2PCS  | 16 HAT NUT<br>(1/4")                  | 12PCS |
| 8 | SUCTION CUP<br>(ø12mm)                  |                | 6PCS  | 17 LARGE HEXAGONAL KEY<br>(10mm)      | 1PC   |
| 9 | NUT<br>(3/16" SR)                       |                | 8PCS  |                                       |       |

STEP 1

Do not tighten until each step is completed or instructed.



#### STEP 2



#### STEP 3



#### STEP 4



PAGE 7 OF 13

#### STEP 5



#### STEP 6



#### STEP 7



#### STEP 8



PAGE 9 OF 13

#### STEP 9



#### STEP 10



PAGE 10 OF 13

#### <u>STEP 11</u>



#### <u>STEP 12</u>



PAGE 11 OF 13

#### STEP 13 COMPLETE



How to clean Acrylic product:
Using a dry soft microfiber cloth, lightly brush off any dust.
For additional care, dampen the cloth with warm water.
For deepest cleaning, use an Acrylic cleaner.

PAGE 12 OF 13





Note: Dimension tolerance ±5%