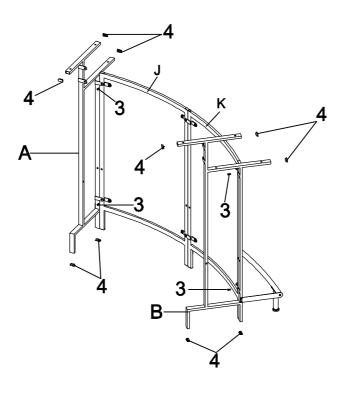

S | 13 BOLT<br>(1/4" x 25mm SR)           | 2PCS  |
| 5 | ROUND CAP<br>(ø25mm BLK)                |                | 3PCS  | 14 PLASTIC BOLT (Ø35mm)               | 12PCS |
| 6 | FLOOR LEVELER<br>(ø50mm BLK)            |                | 3PCS  | 15 WASHER (1/4" x 19mm)               | 12PCS |
| 7 | BOLT<br>(1/4" x 7/8" SR)                | <b>O</b> *     | 2PCS  | 16 HAT NUT<br>(1/4")                  | 12PCS |
| 8 | SUCTION CUP<br>(ø12mm)                  |                | 6PCS  | 17 LARGE HEXAGONAL KEY<br>(10mm)      | 1PC   |
| 9 | NUT<br>(3/16" SR)                       |                | 8PCS  |                                       |       |

STEP 1

Do not tighten until each step is completed or instructed.



#### STEP 2



#### STEP 3



#### STEP 4



PAGE 7 OF 13

#### STEP 5



#### STEP 6



#### STEP 7



#### STEP 8



PAGE 9 OF 13

#### STEP 9



#### STEP 10



PAGE 10 OF 13

#### <u>STEP 11</u>



#### <u>STEP 12</u>



PAGE 11 OF 13

#### STEP 13 COMPLETE



How to clean Acrylic product:
Using a dry soft microfiber cloth, lightly brush off any dust.
For additional care, dampen the cloth with warm water.
For deepest cleaning, use an Acrylic cleaner.

PAGE 12 OF 13





Note: Dimension tolerance ±5%