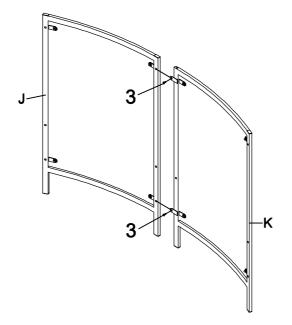

|                | 24PCS | 13 BOLT<br>(1/4" x 25mm SR)           | 2PCS  |
| 5 | ROUND CAP<br>(ø25mm BLK)                |                | 3PCS  | 14 PLASTIC BOLT (Ø35mm)               | 12PCS |
| 6 | FLOOR LEVELER<br>(ø50mm BLK)            |                | 3PCS  | 15 WASHER (1/4" x 19mm)               | 12PCS |
| 7 | BOLT<br>(1/4" x 7/8" SR)                | <b>O</b> *     | 2PCS  | 16 HAT NUT<br>(1/4")                  | 12PCS |
| 8 | SUCTION CUP<br>(ø12mm)                  |                | 6PCS  | 17 LARGE HEXAGONAL KEY<br>(10mm)      | 1PC   |
| 9 | NUT<br>(3/16" SR)                       |                | 8PCS  |                                       |       |

STEP 1

Do not tighten until each step is completed or instructed.



#### STEP 2



#### STEP 3



#### STEP 4



PAGE 7 OF 13

#### STEP 5



#### STEP 6



#### STEP 7



#### STEP 8



PAGE 9 OF 13

#### STEP 9



#### STEP 10



PAGE 10 OF 13

#### <u>STEP 11</u>



#### <u>STEP 12</u>



PAGE 11 OF 13

#### STEP 13 COMPLETE



How to clean Acrylic product:
Using a dry soft microfiber cloth, lightly brush off any dust.
For additional care, dampen the cloth with warm water.
For deepest cleaning, use an Acrylic cleaner.

PAGE 12 OF 13





Note: Dimension tolerance ±5%