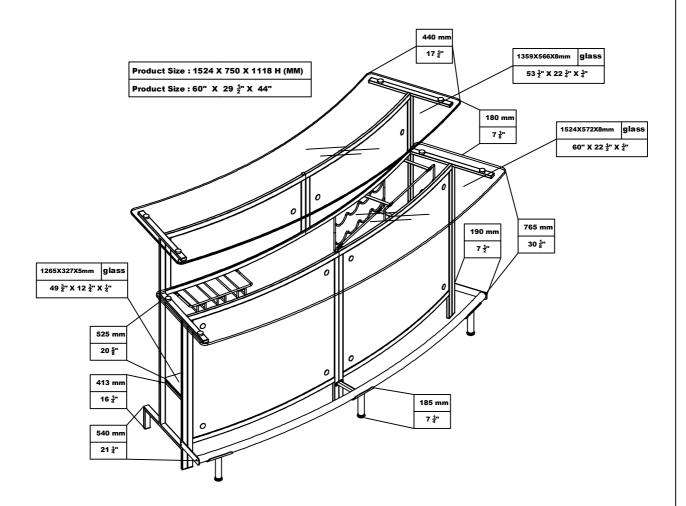

| 12PCS |
| 8 | SUCTION CUP<br>(ø12mm)                  |                | 6PCS  | 17 LARGE HEXAGONAL KEY<br>(10mm)      | 1PC   |
| 9 | NUT<br>(3/16" SR)                       |                | 8PCS  |                                       |       |

STEP 1

Do not tighten until each step is completed or instructed.



#### STEP 2



#### STEP 3



#### STEP 4



PAGE 7 OF 13

#### STEP 5



#### STEP 6



#### STEP 7



#### STEP 8



PAGE 9 OF 13

#### STEP 9



#### STEP 10



PAGE 10 OF 13

#### <u>STEP 11</u>



#### <u>STEP 12</u>



PAGE 11 OF 13

#### STEP 13 COMPLETE



How to clean Acrylic product:
Using a dry soft microfiber cloth, lightly brush off any dust.
For additional care, dampen the cloth with warm water.
For deepest cleaning, use an Acrylic cleaner.

PAGE 12 OF 13





Note: Dimension tolerance ±5%