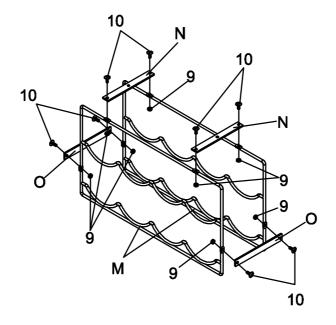

PCS  |
| 5 | ROUND CAP<br>(ø25mm BLK)                |                | 3PCS  | 14 PLASTIC BOLT (Ø35mm)               | 12PCS |
| 6 | FLOOR LEVELER<br>(ø50mm BLK)            |                | 3PCS  | 15 WASHER (1/4" x 19mm)               | 12PCS |
| 7 | BOLT<br>(1/4" x 7/8" SR)                | <b>O</b> *     | 2PCS  | 16 HAT NUT<br>(1/4")                  | 12PCS |
| 8 | SUCTION CUP<br>(ø12mm)                  |                | 6PCS  | 17 LARGE HEXAGONAL KEY<br>(10mm)      | 1PC   |
| 9 | NUT<br>(3/16" SR)                       |                | 8PCS  |                                       |       |

STEP 1

Do not tighten until each step is completed or instructed.



#### STEP 2



#### STEP 3



#### STEP 4



PAGE 7 OF 13

#### STEP 5



#### STEP 6



#### STEP 7



#### STEP 8



PAGE 9 OF 13

#### STEP 9



#### STEP 10



PAGE 10 OF 13

#### <u>STEP 11</u>



#### <u>STEP 12</u>



PAGE 11 OF 13

#### STEP 13 COMPLETE



How to clean Acrylic product:
Using a dry soft microfiber cloth, lightly brush off any dust.
For additional care, dampen the cloth with warm water.
For deepest cleaning, use an Acrylic cleaner.

PAGE 12 OF 13





Note: Dimension tolerance ±5%