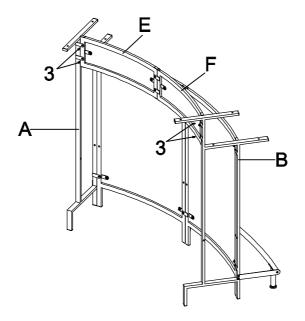

(1/4" x 25mm SR)           | 2PCS  |
| 5 | ROUND CAP<br>(ø25mm BLK)                |                | 3PCS  | 14 PLASTIC BOLT (Ø35mm)               | 12PCS |
| 6 | FLOOR LEVELER<br>(ø50mm BLK)            |                | 3PCS  | 15 WASHER (1/4" x 19mm)               | 12PCS |
| 7 | BOLT<br>(1/4" x 7/8" SR)                | <b>O</b> *     | 2PCS  | 16 HAT NUT<br>(1/4")                  | 12PCS |
| 8 | SUCTION CUP<br>(ø12mm)                  |                | 6PCS  | 17 LARGE HEXAGONAL KEY<br>(10mm)      | 1PC   |
| 9 | NUT<br>(3/16" SR)                       |                | 8PCS  |                                       |       |

STEP 1

Do not tighten until each step is completed or instructed.



#### STEP 2



#### STEP 3



#### STEP 4



PAGE 7 OF 13

#### STEP 5



#### STEP 6



#### STEP 7



#### STEP 8



PAGE 9 OF 13

#### STEP 9



#### STEP 10



PAGE 10 OF 13

#### <u>STEP 11</u>



#### <u>STEP 12</u>



PAGE 11 OF 13

#### STEP 13 COMPLETE



How to clean Acrylic product:
Using a dry soft microfiber cloth, lightly brush off any dust.
For additional care, dampen the cloth with warm water.
For deepest cleaning, use an Acrylic cleaner.

PAGE 12 OF 13





Note: Dimension tolerance ±5%