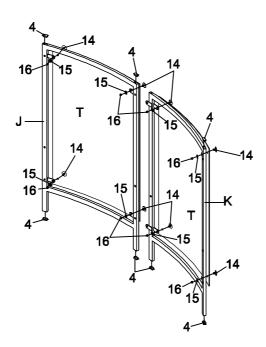

CAP<br>(13 x 26mm BLK)              |                | 24PCS | 13 BOLT<br>(1/4" x 25mm SR)           | 2PCS  |
| 5 | ROUND CAP<br>(ø25mm BLK)                |                | 3PCS  | 14 PLASTIC BOLT (Ø35mm)               | 12PCS |
| 6 | FLOOR LEVELER<br>(ø50mm BLK)            |                | 3PCS  | 15 WASHER (1/4" x 19mm)               | 12PCS |
| 7 | BOLT<br>(1/4" x 7/8" SR)                | <b>O</b> *     | 2PCS  | 16 HAT NUT<br>(1/4")                  | 12PCS |
| 8 | SUCTION CUP<br>(ø12mm)                  |                | 6PCS  | 17 LARGE HEXAGONAL KEY<br>(10mm)      | 1PC   |
| 9 | NUT<br>(3/16" SR)                       |                | 8PCS  |                                       |       |

STEP 1

Do not tighten until each step is completed or instructed.



#### STEP 2



#### STEP 3



#### STEP 4



PAGE 7 OF 13

#### STEP 5



#### STEP 6



#### STEP 7



#### STEP 8



PAGE 9 OF 13

#### STEP 9



#### STEP 10



PAGE 10 OF 13

#### <u>STEP 11</u>



#### <u>STEP 12</u>



PAGE 11 OF 13

#### STEP 13 COMPLETE



How to clean Acrylic product:
Using a dry soft microfiber cloth, lightly brush off any dust.
For additional care, dampen the cloth with warm water.
For deepest cleaning, use an Acrylic cleaner.

PAGE 12 OF 13





Note: Dimension tolerance ±5%