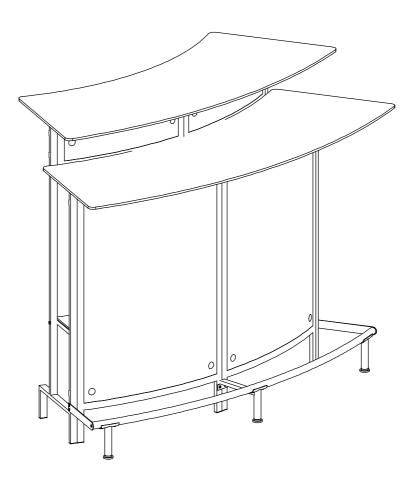

#### STEP 13 COMPLETE

How to clean Acrylic product:
Using a dry soft microfiber cloth, lightly brush off any dust.
For additional care, dampen the cloth with warm water.
For deepest cleaning, use an Acrylic cleaner.