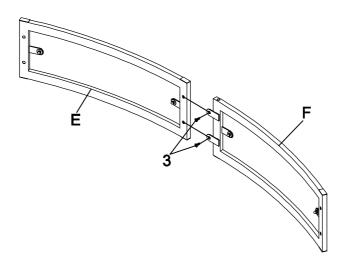

mm BLK)              |                | 24PCS | 13 BOLT<br>(1/4" x 25mm SR)           | 2PCS  |
| 5 | ROUND CAP<br>(ø25mm BLK)                |                | 3PCS  | 14 PLASTIC BOLT (Ø35mm)               | 12PCS |
| 6 | FLOOR LEVELER<br>(ø50mm BLK)            |                | 3PCS  | 15 WASHER (1/4" x 19mm)               | 12PCS |
| 7 | BOLT<br>(1/4" x 7/8" SR)                | <b>O</b> *     | 2PCS  | 16 HAT NUT<br>(1/4")                  | 12PCS |
| 8 | SUCTION CUP<br>(ø12mm)                  |                | 6PCS  | 17 LARGE HEXAGONAL KEY<br>(10mm)      | 1PC   |
| 9 | NUT<br>(3/16" SR)                       |                | 8PCS  |                                       |       |

STEP 1

Do not tighten until each step is completed or instructed.



#### STEP 2



#### STEP 3



#### STEP 4



PAGE 7 OF 13

#### STEP 5



#### STEP 6



#### STEP 7



#### STEP 8



PAGE 9 OF 13

#### STEP 9



#### STEP 10



PAGE 10 OF 13

#### <u>STEP 11</u>



#### <u>STEP 12</u>



PAGE 11 OF 13

#### STEP 13 COMPLETE



How to clean Acrylic product:
Using a dry soft microfiber cloth, lightly brush off any dust.
For additional care, dampen the cloth with warm water.
For deepest cleaning, use an Acrylic cleaner.

PAGE 12 OF 13





Note: Dimension tolerance ±5%