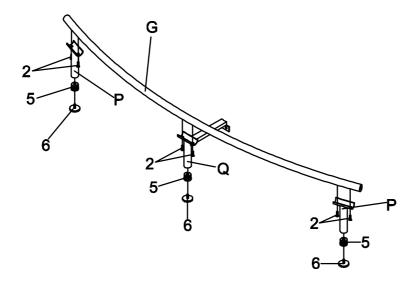

STEP 1

Do not tighten until each step is completed or instructed.

#### STEP 2

#### STEP 3