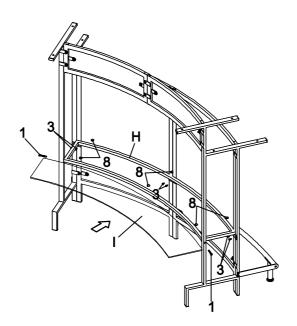

|                | 3PCS  | 14 PLASTIC BOLT (Ø35mm)               | 12PCS |
| 6 | FLOOR LEVELER<br>(ø50mm BLK)            |                | 3PCS  | 15 WASHER (1/4" x 19mm)               | 12PCS |
| 7 | BOLT<br>(1/4" x 7/8" SR)                | <b>O</b> *     | 2PCS  | 16 HAT NUT<br>(1/4")                  | 12PCS |
| 8 | SUCTION CUP<br>(ø12mm)                  |                | 6PCS  | 17 LARGE HEXAGONAL KEY<br>(10mm)      | 1PC   |
| 9 | NUT<br>(3/16" SR)                       |                | 8PCS  |                                       |       |

STEP 1

Do not tighten until each step is completed or instructed.



#### STEP 2



#### STEP 3



#### STEP 4



PAGE 7 OF 13

#### STEP 5



#### STEP 6



#### STEP 7



#### STEP 8



PAGE 9 OF 13

#### STEP 9



#### STEP 10



PAGE 10 OF 13

#### <u>STEP 11</u>



#### <u>STEP 12</u>



PAGE 11 OF 13

#### STEP 13 COMPLETE



How to clean Acrylic product:
Using a dry soft microfiber cloth, lightly brush off any dust.
For additional care, dampen the cloth with warm water.
For deepest cleaning, use an Acrylic cleaner.

PAGE 12 OF 13





Note: Dimension tolerance ±5%