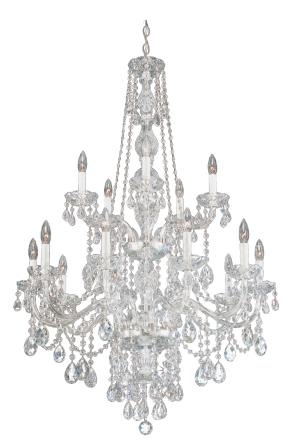

### ARLINGTON

1308

Transporting you to the dramatic, contemplative mood of the Romantic era, Arlington is an allcrystal chandelier with elaborately cut crystal column pieces, dishes, and bobeches. In a grand home filled with antiques, paintings and tapestries, Arlington makes a striking statement.

#### SPECIFICATIONS

| Туре:                           | Chandelier              |  |
|---------------------------------|-------------------------|--|
| ↔ Width/Length:                 | 32in / 81cm             |  |
| Height:                         | 48in / 122cm            |  |
| Chain Length:                   | 40in / 102cm            |  |
| Hang Weight:                    | 30lbs / 13.5kg          |  |
| Tier Count:                     | 2                       |  |
| Bulb Count:                     | 15                      |  |
| Bulb Info:                      | (15) E12, 60 MAX, B10** |  |
| Voltage:                        | 110V                    |  |
| *Bulb Included **Bulb Not Inclu | hah                     |  |